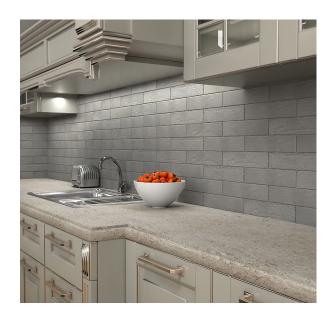

# 3X12 BOUTIQUE CRAFTED GREY

# Grey Greige Silver White Sizes 2.5x8 3x12 5x14 Liner Chair Rail

A Boutique Collection tile allows you to create new focal points in any space. It's a fresh take on a classic tile, perfectly suited for today's refined interpretation of trends and style.

### Tile Use

Interior Wall Floor Backsplash Shower/Wet Area Shower Floors Fireplace Surrounds

Exterior Wall Floor

Recommended uses only apply for properly installed material according to TCNA guidelines. All information is subject to change. Please refer to lowes.com for the most updated information.