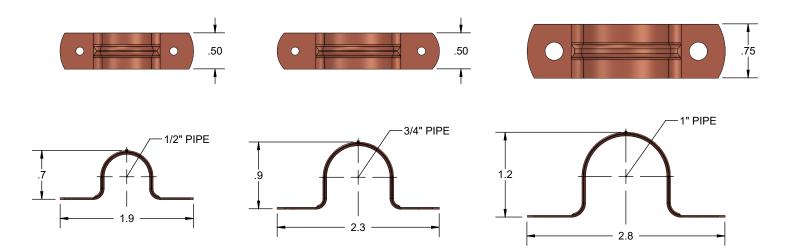

## PRODUCT SPECIFICATION DRAWING HOLDRITE® 2 Hole Copper Straps

| Model # | Pipe Size |
|---------|-----------|
| CPS050  | 1/2"      |
| CPS075  | 3/4"      |
| CPS100  | 1"        |

HOLDRITE® 2 Hole Copper Straps can be fastened directly to studs, joists, or walls with nails or screws to support copper CTS tubing.