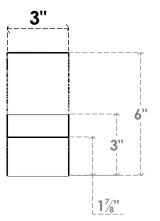

## ITEM NUMBER: BRCURO030X06000X06000RIDRCPR

3"W X 6"D X 6"H RIDGEWOOD ROUGH CEDAR WOODGRAIN OPEN TIMBERTHANE BRACE, PRIMED TAN

**SIDE PROFILE** 

**FRONT PROFILE** 

**ISOMETRIC** 

GENERATED DATE: 04/05/2023