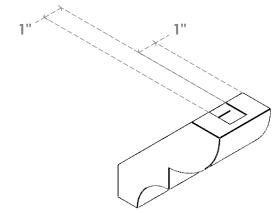

## ITEM NUMBER: BRCURO030X06000X06000RIDRCPR

3"W X 6"D X 6"H RIDGEWOOD ROUGH CEDAR WOODGRAIN OPEN TIMBERTHANE BRACE, PRIMED TAN

**SIDE PROFILE** 

**FRONT PROFILE** 

**ISOMETRIC** 

GENERATED DATE: 04/05/2023