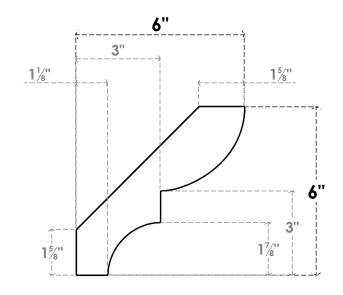

## ITEM NUMBER: BRCURO030X06000X06000RIDRCPR

3"W X 6"D X 6"H RIDGEWOOD ROUGH CEDAR WOODGRAIN OPEN TIMBERTHANE BRACE, PRIMED TAN

**SIDE PROFILE** 

**FRONT PROFILE** 

**ISOMETRIC** 

GENERATED DATE: 04/05/2023