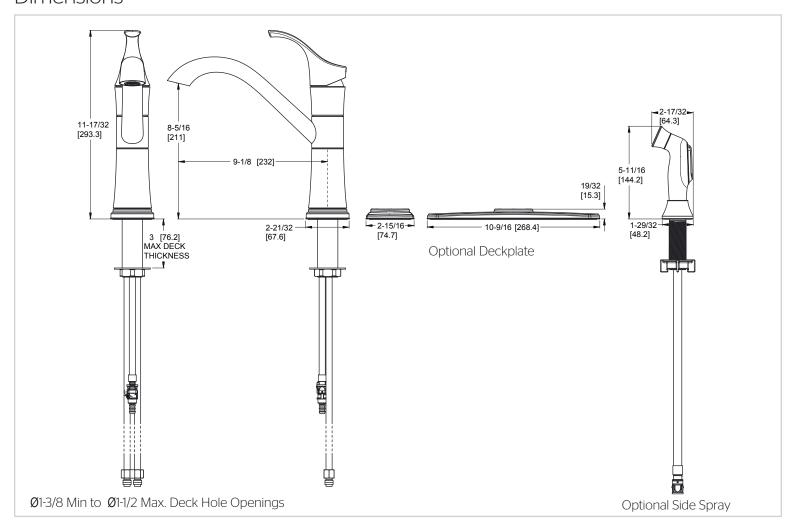

# Pfister

## Talby™

## Two Handle Kitchen Faucet

F-034-4TTC Finish(C) F-O34-4TTGS Finish(GS) □



## Specifications

#### **Features**

- 1.8 GPM Flow Rate
- 1,2,3 or 4-Hole Installation
- Flex-Line Supply Lines
- High Arc Spout
- Installs With or Without Side Spray
- 360° Swivel Spout
- TiteSeal™ Deck Plate
- Mounting Hardware Included

- Pfast Connect
- Quick Install Tool
- Pforever Seal Ceramic Disc Valves
- Pforever Warranty®

### Code Compliance

• 3 or 4-Hole Installation

· Pforever Seal

• Tri-Flow™

Pfister products are designed and manufactured in compliance with the following standards and codes:



- CSA B125 Certified
- ASME A112.18.1
- NSF 61/9 Annex G (Low lead)
- Cal Green Compliant
- ADA Compliant-ANSI A117.1 (Lever handles only)













## Dimensions