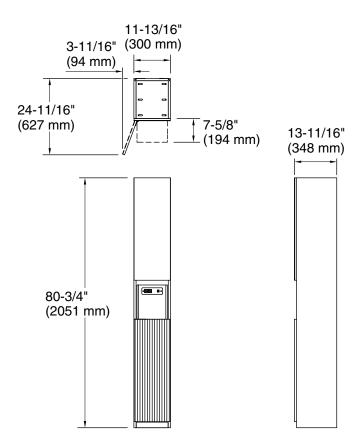

d top door makes getting ready a breeze
- Internal 13-3/4" (350 mm) deep shelving for concealed storage of towels and other bathroom items
- Power strip allows users to plug in hair stylers and other grooming tools
- Open-top drawer provides easy access to styling products; pulls out from behind lower cabinet door
- Coordinates with other products in the Spacity<sup>™</sup> collection
- Contemporary cabinetry features unique fluted paneling

### Material

Plywood and moisture-resistant MDF

### Installation

Includes mounting hardware



### Codes/Standards

None Applicable

# **KOHLER® One-Year Limited Warranty**

See website for detailed warranty information.

### **Available Colors/Finishes**

Color tiles intended for reference only.

**Color Code Description** 

0 White

**DKS** 







## **Required Electrical Service**

One circuit required, protected with Class A Ground-Fault Circuit-Interrupter (GFCI). Outside North America, this device may be known as a Residual Current Device (RCD).

Outlet: 240 V

### **Technical Information**

All product dimensions are nominal.

#### Notes

Install this product according to the installation guide.