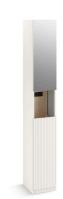

### **Features**

- Slim tower offers space-efficient storage in bathroom
- Frameless rectangular mirrored top door makes getting ready a breeze
- Internal 13-3/4" (350 mm) deep shelving for concealed storage of towels and other bathroom items
- Power strip allows users to plug in hair stylers and other grooming tools
- Open-top drawer provides easy access to styling products; pulls out from behind lower cabinet door
- Coordinates with other products in the Spacity<sup>™</sup> collection
- Contemporary cabinetry features unique fluted paneling