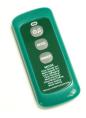

### **ACCESSORIES INCLUDED WITH ALL MULTI-COLOR MODELS**

All multi-color, pre-lit models include a wireless remote control and convenient foot remote connected to the power cord. Both allow you to control your tree's display by alternating colors and patterns at the touch of a button.

Multi-color trees also feature a sound-activated light show option that enables the tree to react to the beat of your favorite holiday soundtrack. No propriety app required. Simply place the speaker beside the control box and set to music mode with the green light shining. Then simply let the Jingle Bells ring out and enjoy the show!