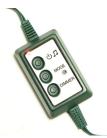

### **ACCESSORIES INCLUDED WITH ALL MULTI-COLOR MODELS**

All multi-color, pre-lit models include a wireless remote control and convenient foot remote connected to the power cord. Both allow you to control your tree's display by alternating colors and patterns at the touch of a button.

Multi-color trees also feature a sound-activated light show option that enables the tree to react to the beat of your favorite holiday soundtrack. No propriety app required. Simply place the speaker beside the control box and set to music mode with the green light shining. Then simply let the Jingle Bells ring out and enjoy the show!