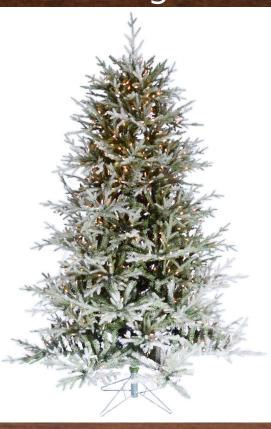

# The Highland Frost Pine Collection

The Highland Frosted artificial Christmas tree features a natural full silhouette, lifelike foliage, and an all-metal hinged branch construction for strength and durability. The branches are also lightly frosted in artificial snow to add to the natural effect.

The EZ Connect feature on all pre-lit models allows each tier to lock securely into place. Simply unfold out of storage, fluff and decorate! No need to battle with tangled wires and plugs. The multicolored light models include 8 light modes and a bonus sound-activated feature that enables the tree to react to the beat of your favorite holiday soundtrack.