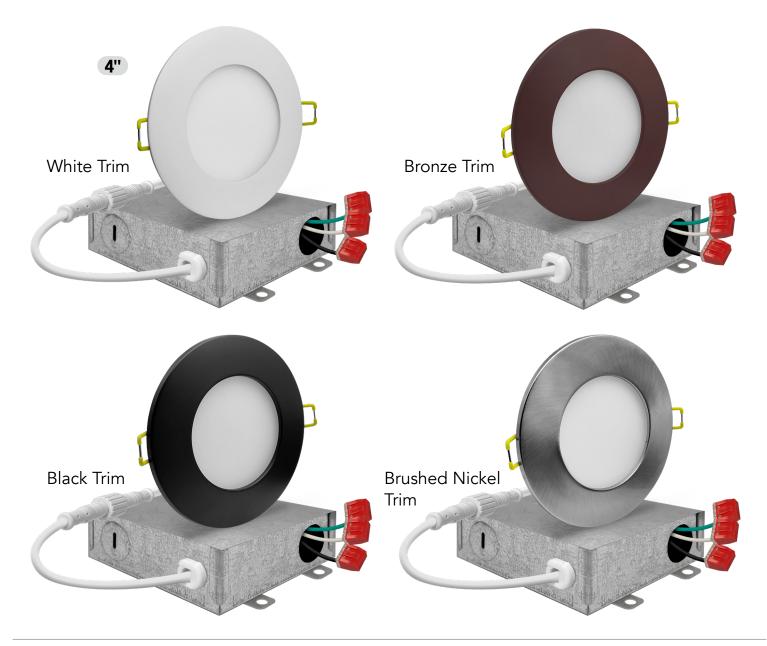

## **Product Information:**

- 5CCT Selectable: 27/30/35/40/50K
- SnapTrim Canless: Spring Clips with J-Box Eliminates Can
- Dimmable from 5%-100%
- Works with Most Dimmers

Packaging subject to size change based on product size

| 4" ROUND SLIM PANEL DOWNLIGHT                                                             |                                                           |
|-------------------------------------------------------------------------------------------|-----------------------------------------------------------|
| NW-P-DL-4-9W-5CT-WH<br>NW-P-DL-4-9W-5CT-BLK<br>NW-P-DL-4-9W-5CT-BZ<br>NW-P-DL-4-9W-5CT-BN |                                                           |
| LUMENS                                                                                    | 840                                                       |
| WATTAGE                                                                                   | 9W                                                        |
| VOLTAGE                                                                                   | 120V                                                      |
| TRIM                                                                                      | WH- White / BLK- Black<br>BZ- Bronze / BN- Brushed Nickel |
| COLOR TEMP                                                                                | 27/30/35/40/50K                                           |
| BEAM ANGLE                                                                                | 120°                                                      |
| LIFE HOURS                                                                                | 50,000                                                    |
| CRI                                                                                       | 90                                                        |
| DIMMABLE                                                                                  | Yes                                                       |
|                                                                                           |                                                           |