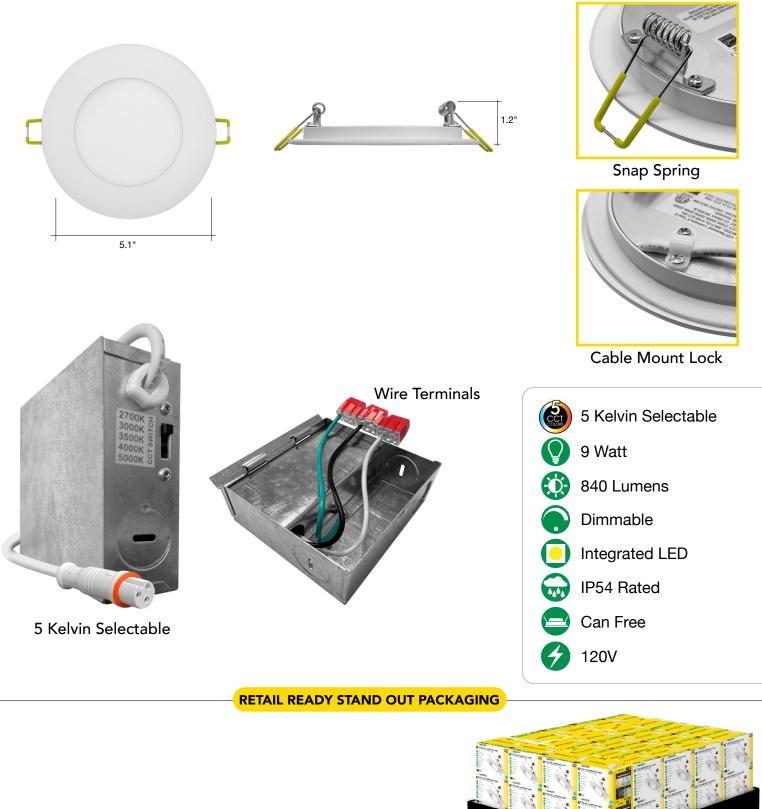

## **Product Information:**

- 5CCT Selectable: 27/30/35/40/50K
- SnapTrim Canless: Spring Clips with J-Box Eliminates Can
- Dimmable from 5%-100%
- Works with Most Dimmers

Packaging subject to size change based on product size

| 4" ROUND SLIM PANEL DOWNLIGHT                                                             |                                                           |
|-------------------------------------------------------------------------------------------|-----------------------------------------------------------|
| NW-P-DL-4-9W-5CT-WH<br>NW-P-DL-4-9W-5CT-BLK<br>NW-P-DL-4-9W-5CT-BZ<br>NW-P-DL-4-9W-5CT-BN |                                                           |
| LUMENS                                                                                    | 840                                                       |
| WATTAGE                                                                                   | 9W                                                        |
| VOLTAGE                                                                                   | 120V                                                      |
| TRIM                                                                                      | WH- White / BLK- Black<br>BZ- Bronze / BN- Brushed Nickel |
| COLOR TEMP                                                                                | 27/30/35/40/50K                                           |
| BEAM ANGLE                                                                                | 120°                                                      |
| LIFE HOURS                                                                                | 50,000                                                    |
| CRI                                                                                       | 90                                                        |
| DIMMABLE                                                                                  | Yes                                                       |
|                                                                                           |                                                           |