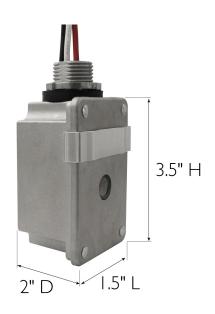

## **SPECIFICATIONS**

PHOTOCONTROL TYPE: Electronic

APPLICATION COMPATIBILITIES: LED; Incandescent; HID

Stem Mount PHOTOCONTROL STYLE: PHOTOCONTROL SENSOR LOCATION: Side

**HOUSING MATERIAL:** Aluminum

PRODUCTION DIMENSIONS: 3.5" H × 1.5" L × 2" D