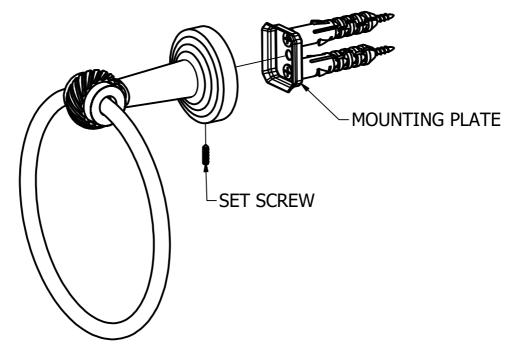

## Step2: Attach Bracket to Mounting Plate

Place bracket on mounting plate and secure by tightening set screw as shown below.