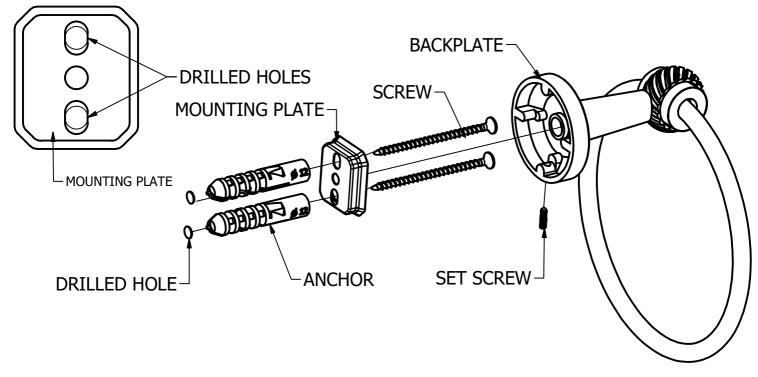

## (Step1: Drill Holes in Wall for screws or screw anchors and attached Mounting plate to Wall

Determine your desired location for installation and make a mark for the location of the mounting plate. Remove mounting plate from backplate by loosening set screw in backplate as pictured below. Place center hole of mounting plate over mark made above. Make 2 marks where mounting screws will be placed as shown below. Drill hole at each of the marks. (You may substitute other style mounting anchors or screws if desired). Place anchors into the holes made. Place mounting plate over holes and secure to mounting surface using screws as shown below.