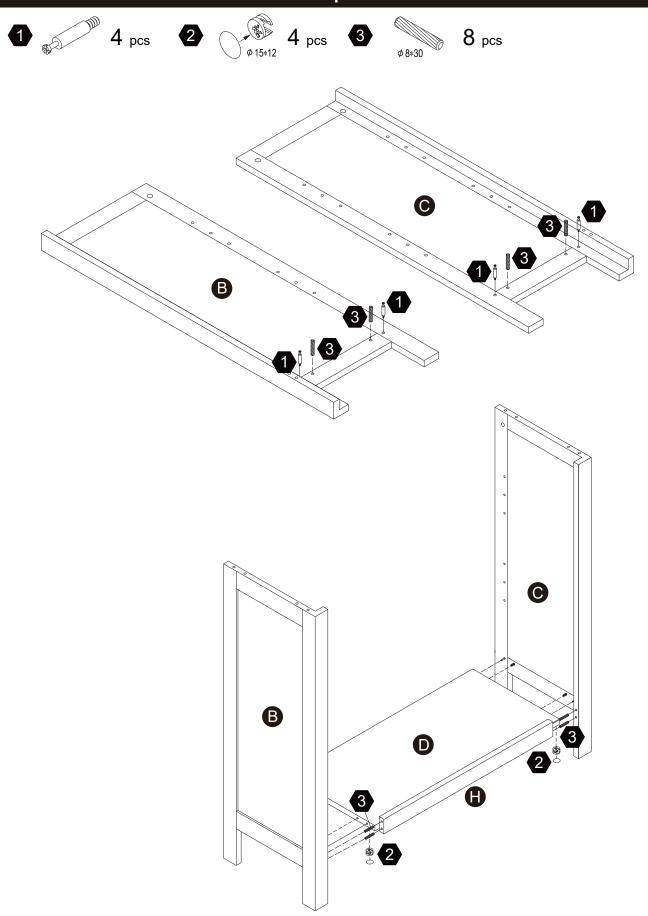

#### ASSEMBLY INSTRUCTIONS-IMPORTANT

Carefully unpack & identify each component before attempting to assemble. Refer to parts list. Please take care when assembling the unit and always set the parts on a clean, soft surface. If you require any assistance with assembly, parts, please call the company you place order with or please email to:service@eleganthf.net

#### **MARNING:**

- 1. Do not let any sharp objects touch or rub the surface of the product.
- 2. When assemblying, do not let children play around the working area.
- 3. Please confirm all parts are correct before starting the assembly process.
- 4. Do not tighten all bolts and screws completely until the entire unit has been assembled and set up. 04

### Hardware

pcs 8 pcs 1

12 pcs

8 pcs

8 pcs

16 pcs

9

10