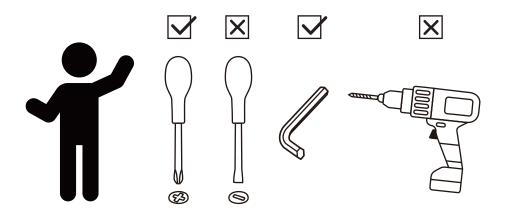

#### **MARNING:**

- 1. Do not let any sharp objects touch or rub the surface of the product.
- 2. When assemblying, do not let children play around the working area.
- 3. Please confirm all parts are correct before starting the assembly process.
- 4. Do not tighten all bolts and screws completely until the entire unit has been assembled and set up. 04