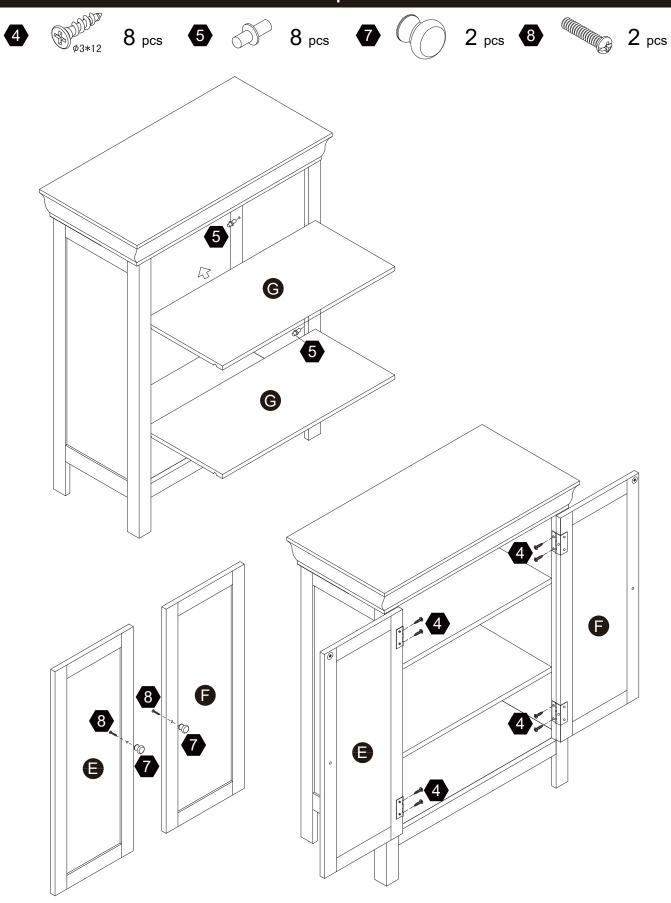

#### ASSEMBLY INSTRUCTIONS-IMPORTANT

Carefully unpack & identify each component before attempting to assemble. Refer to parts list. Please take care when assembling the unit and always set the parts on a clean, soft surface. If you require any assistance with assembly, parts, please call the company you place order with or please email to:service@eleganthf.net

#### **Product Parts**

2 pcs

2 pcs

### Hardware

pcs 8 pcs 1

12 pcs

8 pcs

8 pcs

16 pcs

9

10