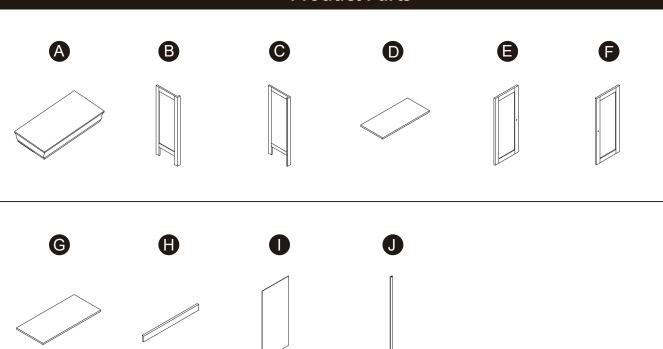

th or please email to:service@eleganthf.net

#### **INSTRUCCIONES PARA ARMAR-IMPORANT:**

Desempaque cuidadosamente e identifique cada componente antes de tartar de empezar su ensambladura. Verifique la lista de partes. Por favor tenga cuidado cuando arme la unidad y siempre coloque las piezas sobre una superficie plana, suave y limpia. Si necesita ayuda con el armado, envie un correo electzórico a service@eleganthf.net

#### **DIRECTIVES DE MONTAGE-IMPORTANT:**

Avant de commencer l'assemblage, déballez délicatement toutes les pièces et repérez-les sur la liste des pièces. Procédez avec soins durant l'assemblage et posez toujours les pièces sur une surface proper, douce et lisse. sie vouo plait e-mail á service@eleganthf.net

Thank you for choosing Teamson Home



#### **Product Parts**



2 pcs

2 pcs

#### **MARNING:**

- 1. Do not let any sharp objects touch or rub the surface of the product.
- 2. When assemblying, do not let children play around the working area.
- 3. Please confirm all parts are correct before starting the assembly process.
- 4. Do not tighten all bolts and screws completely until the entire unit has been assembled and set up. 04

### Hardware























pcs 8 pcs 1

12 pcs

8 pcs

8 pcs

16 pcs





9

10

1















2 pcs

 $2 \, \mathsf{pcs}$ 

**1** pc

**1** pc

2 pcs

 $2 \, \mathrm{pcs}$