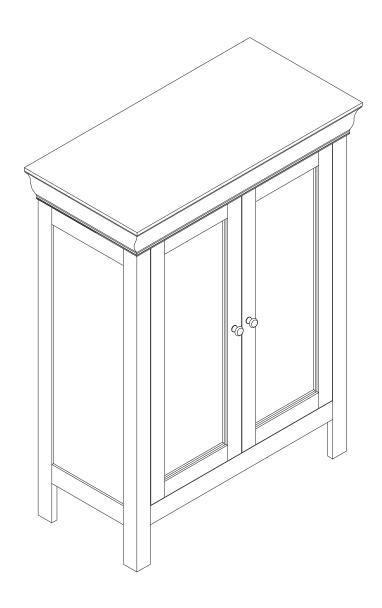

# **Elegant Home Fashions Stratford FC 2 Doors**

**ELG-676** 

<sup>\*\*</sup> Got questions? Please have your product code (on the first page of this instruction, e.g. TD-12345A) and the order number ready, give us a call or email us through our customer care support! We are always ready to assist you!