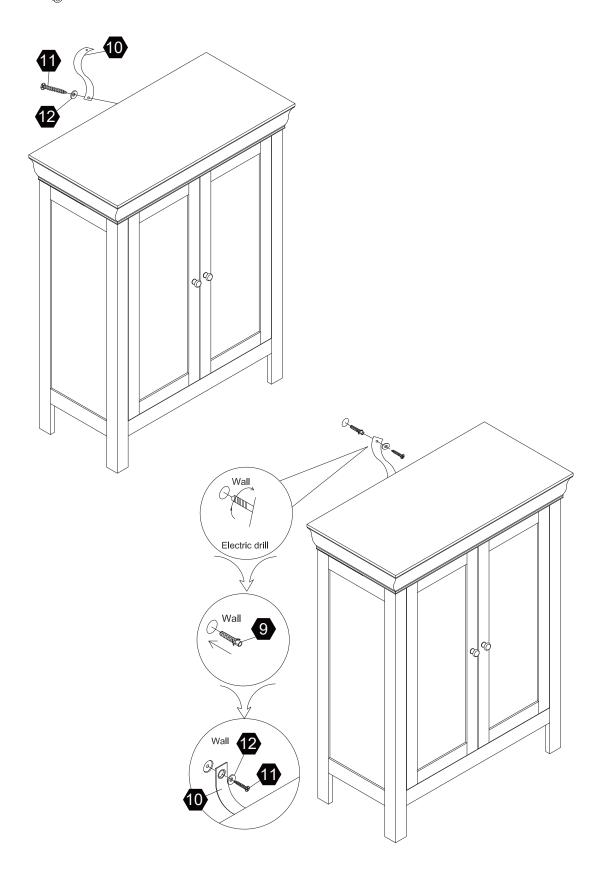

#### ASSEMBLY INSTRUCTIONS-IMPORTANT

Carefully unpack & identify each component before attempting to assemble. Refer to parts list. Please take care when assembling the unit and always set the parts on a clean, soft surface. If you require any assistance with assembly, parts, please call the company you place order with or please email to:service@eleganthf.net