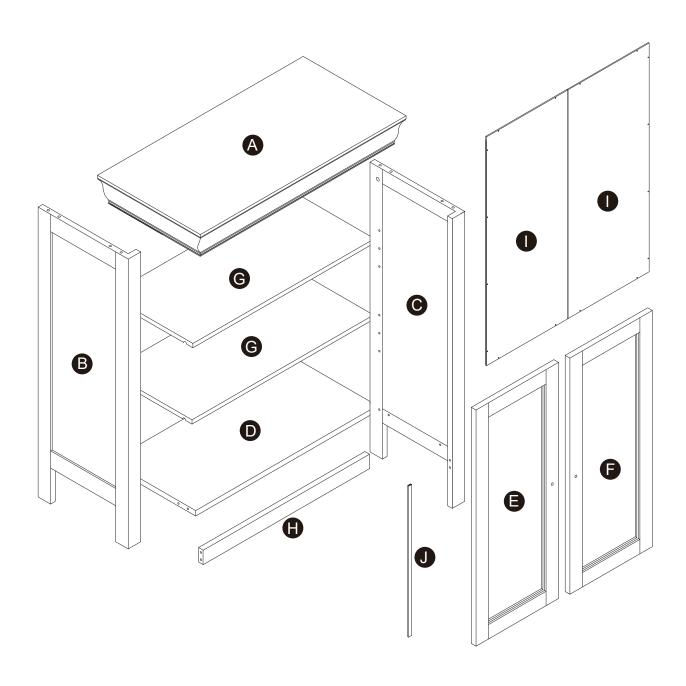

#### **Product Parts**

2 pcs

2 pcs

### Hardware

pcs 8 pcs 1

12 pcs

8 pcs

8 pcs

16 pcs

9

10

1

2 pcs

 $2 \, \mathsf{pcs}$ 

**1** pc

**1** pc

2 pcs

 $2 \, \mathrm{pcs}$ 