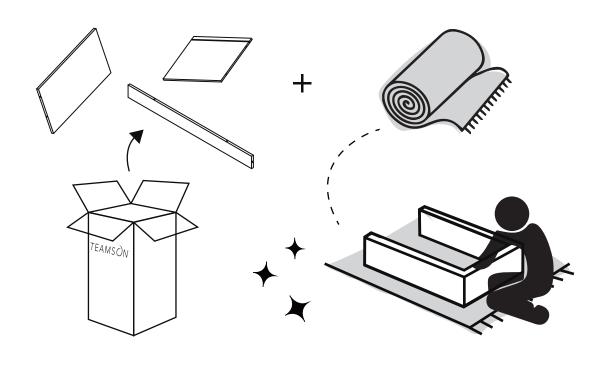

#### ASSEMBLY INSTRUCTIONS-IMPORTANT

Carefully unpack & identify each component before attempting to assemble. Refer to parts list. Please take care when assembling the unit and always set the parts on a clean, soft surface. If you require any assistance with assembly, parts, please call the company you place order with or please email to:service@eleganthf.net

#### **INSTRUCCIONES PARA ARMAR-IMPORANT:**

Desempaque cuidadosamente e identifique cada componente antes de tartar de empezar su ensambladura. Verifique la lista de partes. Por favor tenga cuidado cuando arme la unidad y siempre coloque las piezas sobre una superficie plana, suave y limpia. Si necesita ayuda con el armado, envie un correo electzórico a service@eleganthf.net

#### **DIRECTIVES DE MONTAGE-IMPORTANT:**

Avant de commencer l'assemblage, déballez délicatement toutes les pièces et repérez-les sur la liste des pièces. Procédez avec soins durant l'assemblage et posez toujours les pièces sur une surface proper, douce et lisse. sie vouo plait e-mail á service@eleganthf.net