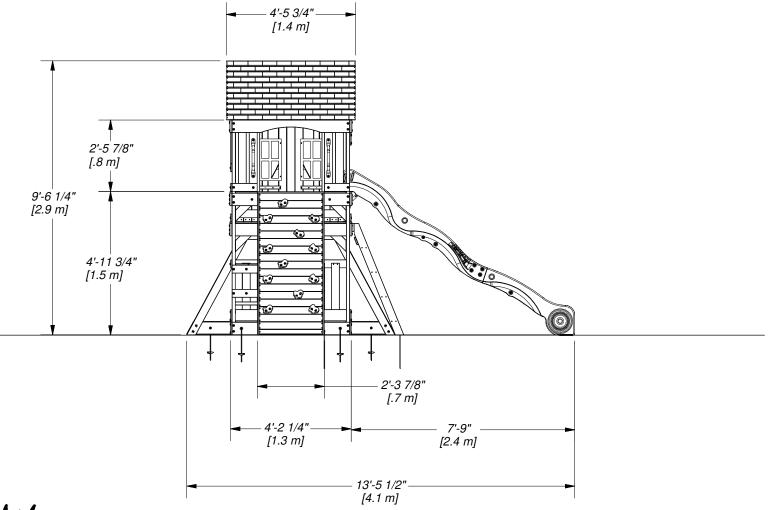

Part Number
1808058B HILLCREST FOOTPRINT
Sheet 3 OF 3

| DRAWN BY  | DESCRIPTION                  |     |
|-----------|------------------------------|-----|
| BW        | 1808058 HILLCREST SWING SET  |     |
| 3/18/2022 | 1808058B HILLCREST FOOTPRINT | REV |