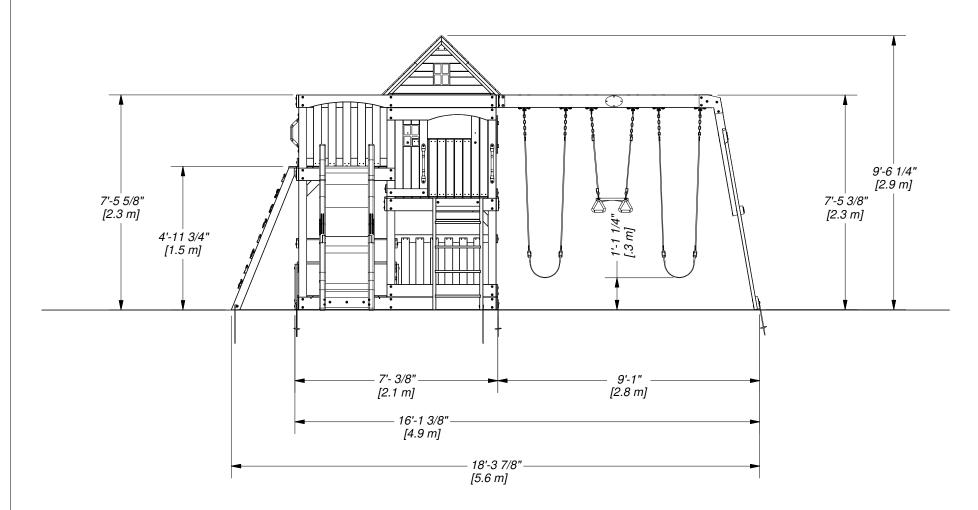

Part Number

1808058B HILLCREST FOOTPRINT

Sheet

2 OF 3

| DRAWN BY  | DESCRIPTION                  |     | 1 |
|-----------|------------------------------|-----|---|
| BW        | 1808058 HILLCREST SWING SET  |     |   |
| 3/18/2022 | 1808058B HILLCREST FOOTPRINT | REV |   |