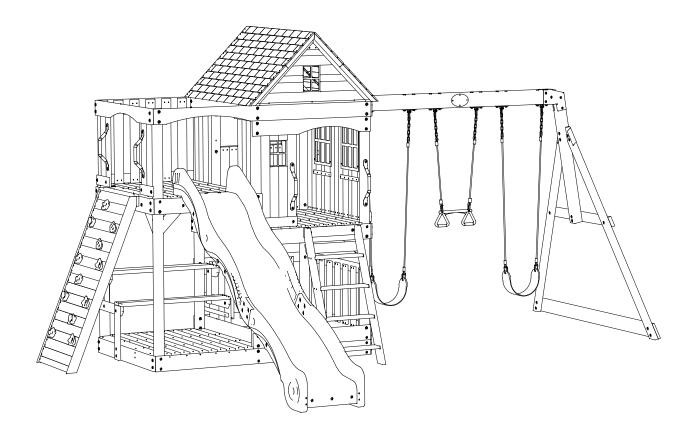

## 1808058B HILLCREST FOOTPRINT

Sheet

1 OF 3

| DRAWN BY  | DESCRIPTION                  |     |
|-----------|------------------------------|-----|
| BW        | 1808058 HILLCREST SWING SET  |     |
| 3/18/2022 | 1808058B HILLCREST FOOTPRINT | REV |