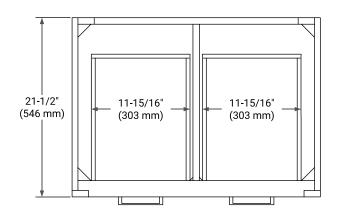

## **BASE CABINET DIMENSIONS**

30" W x 21.5" D x 18" H



# **FEATURES**

- · Solid wood frame & plywood panels
- · Dovetail drawers and joints
- Soft closing doors & drawers

## **HARDWARE FINISHES\***



<sup>\*</sup> Hardware will come preinstalled. Other options are available in the store if you want a different finish.

## **AVAILABLE COLORS**



#### **FRONT VIEW**



## SIDE VIEW



#### **PLAN VIEW**







## **OVERALL DIMENSIONS**

30.5" W x 22" D x 1.5" H

## **COUNTERTOP OPTIONS**





Carrara Marble

White Quartz

# **FEATURES**

- Solid countertop with mitered edges & seams
- Undermount white rectangular sink
- Pre-drilled for 8" widespread faucet

## **INCLUDED**

- Countertop
- Matching Backsplash
- Rectangle Sink

#### COUNTERTOP PLAN VIEW



## **EDGE SIDE VIEW**



# THREE DIMENSIONAL COUNTERTOP VIEW