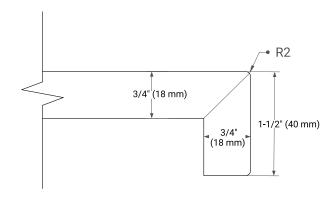

## **BASE CABINET DIMENSIONS**

30" W x 21.5" D x 18" H



# **FEATURES**

- · Solid wood frame & plywood panels
- · Dovetail drawers and joints
- Soft closing doors & drawers

## **HARDWARE FINISHES\***



<sup>\*</sup> Hardware will come preinstalled. Other options are available in the store if you want a different finish.

## **AVAILABLE COLORS**



#### **FRONT VIEW**



## SIDE VIEW



#### **PLAN VIEW**







## **OVERALL DIMENSIONS**

30.5" W x 22" D x 1.5" H

## **COUNTERTOP OPTIONS**





Carrara Marble

White Quartz

# **FEATURES**

- Solid countertop with mitered edges & seams
- Undermount white rectangular sink
- Pre-drilled for 8" widespread faucet

## **INCLUDED**

- Countertop
- Matching Backsplash
- Rectangle Sink

#### COUNTERTOP PLAN VIEW



## **EDGE SIDE VIEW**



# THREE DIMENSIONAL COUNTERTOP VIEW