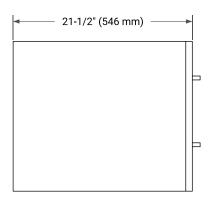

## **BASE CABINET DIMENSIONS**

30" W x 21.5" D x 18" H



# **FEATURES**

- · Solid wood frame & plywood panels
- · Dovetail drawers and joints
- Soft closing doors & drawers

## **HARDWARE FINISHES\***



<sup>\*</sup> Hardware will come preinstalled. Other options are available in the store if you want a different finish.

## **AVAILABLE COLORS**



#### **FRONT VIEW**



## SIDE VIEW



#### **PLAN VIEW**







## **OVERALL DIMENSIONS**

30.5" W x 22" D x 1.5" H

## **COUNTERTOP OPTIONS**





Carrara Marble

White Quartz

# **FEATURES**

- Solid countertop with mitered edges & seams
- Undermount white rectangular sink
- Pre-drilled for 8" widespread faucet

## **INCLUDED**

- Countertop
- Matching Backsplash
- Rectangle Sink

#### COUNTERTOP PLAN VIEW



## **EDGE SIDE VIEW**



# THREE DIMENSIONAL COUNTERTOP VIEW