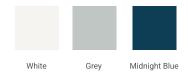

## **BASE CABINET DIMENSIONS**

30" W x 21.5" D x 18" H



# **FEATURES**

- · Solid wood frame & plywood panels
- · Dovetail drawers and joints
- Soft closing doors & drawers

## **HARDWARE FINISHES\***



<sup>\*</sup> Hardware will come preinstalled. Other options are available in the store if you want a different finish.

## **AVAILABLE COLORS**



#### **FRONT VIEW**



## SIDE VIEW



#### **PLAN VIEW**







## **OVERALL DIMENSIONS**

30.5" W x 22" D x 1.5" H

## **COUNTERTOP OPTIONS**





Carrara Marble

White Quartz

# **FEATURES**

- Solid countertop with mitered edges & seams
- Undermount white rectangular sink
- Pre-drilled for 8" widespread faucet

## **INCLUDED**

- Countertop
- Matching Backsplash
- Rectangle Sink

#### COUNTERTOP PLAN VIEW



## **EDGE SIDE VIEW**



# THREE DIMENSIONAL COUNTERTOP VIEW