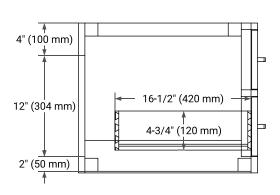

## **BASE CABINET DIMENSIONS**

30" W x 21.5" D x 18" H



# **FEATURES**

- · Solid wood frame & plywood panels
- · Dovetail drawers and joints
- Soft closing doors & drawers

## **HARDWARE FINISHES\***



<sup>\*</sup> Hardware will come preinstalled. Other options are available in the store if you want a different finish.

## **AVAILABLE COLORS**



#### **FRONT VIEW**



## SIDE VIEW



#### **PLAN VIEW**







## **OVERALL DIMENSIONS**

30.5" W x 22" D x 1.5" H

## **COUNTERTOP OPTIONS**





Carrara Marble

White Quartz

# **FEATURES**

- Solid countertop with mitered edges & seams
- Undermount white rectangular sink
- Pre-drilled for 8" widespread faucet

## **INCLUDED**

- Countertop
- Matching Backsplash
- Rectangle Sink

#### COUNTERTOP PLAN VIEW



## **EDGE SIDE VIEW**



# THREE DIMENSIONAL COUNTERTOP VIEW