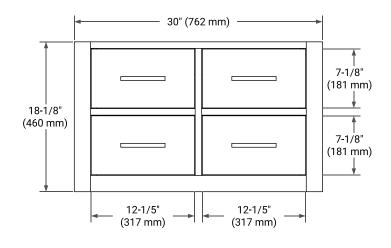

## **BASE CABINET DIMENSIONS**

30" W x 21.5" D x 18" H

#### **FRONT VIEW**

## SIDE VIEW

#### **PLAN VIEW**