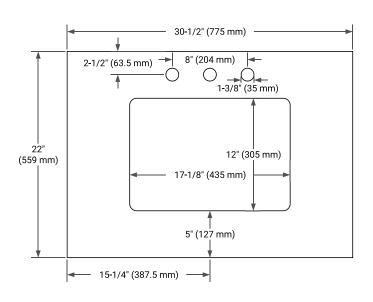

## **BASE CABINET DIMENSIONS**

30" W x 21.5" D x 18" H



# **FEATURES**

- · Solid wood frame & plywood panels
- · Dovetail drawers and joints
- Soft closing doors & drawers

## **HARDWARE FINISHES\***



<sup>\*</sup> Hardware will come preinstalled. Other options are available in the store if you want a different finish.

## **AVAILABLE COLORS**



#### **FRONT VIEW**



## SIDE VIEW



#### **PLAN VIEW**







## **OVERALL DIMENSIONS**

30.5" W x 22" D x 1.5" H

## **COUNTERTOP OPTIONS**





Carrara Marble

White Quartz

# **FEATURES**

- Solid countertop with mitered edges & seams
- Undermount white rectangular sink
- Pre-drilled for 8" widespread faucet

## **INCLUDED**

- Countertop
- Matching Backsplash
- Rectangle Sink

#### COUNTERTOP PLAN VIEW



## **EDGE SIDE VIEW**



# THREE DIMENSIONAL COUNTERTOP VIEW