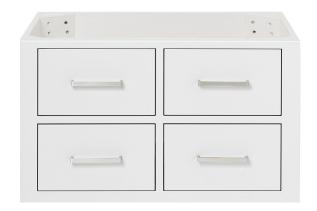

# **FEATURES**

- · Solid wood frame & plywood panels
- · Dovetail drawers and joints
- Soft closing doors & drawers