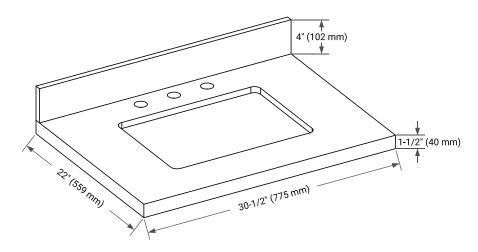

# THREE DIMENSIONAL COUNTERTOP VIEW

## **OVERALL DIMENSIONS**

30.5" W x 22" D x 1.5" H

# **FEATURES**

- Solid countertop with mitered edges & seams
- Undermount white rectangular sink
- Pre-drilled for 8" widespread faucet