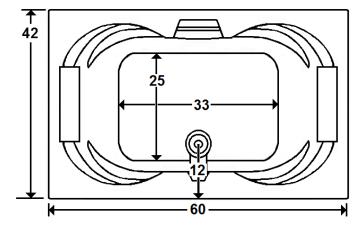

### **Technical Information**

• Cut-Out Dimensions: 58" x 40"

Weight: 170 lbs.

Water Depth to Overflow: 15 3/4"

Water Operating Level: NA

Water Capacity: 90 gal.

• Sump Dimension: 38" x 25"