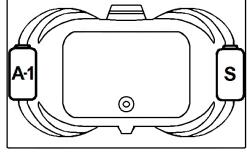

# \*All dimensions are +/- 1/2" and subject to change without notice\* Confirm specifications before installation

Standard (S) Pump Location and Alternate (A-1) Pump locations.