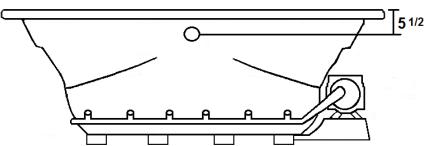

### **Technical Information**

• Cut-Out Dimensions: 58" x 40"

Weight: 170 lbs.

Water Depth to Overflow: 15 3/4"

Water Operating Level: NA

Water Capacity: 90 gal.

• Sump Dimension: 38" x 25"