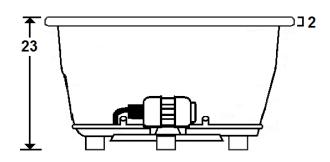

### **Technical Information**

• Cut-Out Dimensions: 58" x 40"

Weight: 170 lbs.

Water Depth to Overflow: 15 3/4"

Water Operating Level: NA

Water Capacity: 90 gal.

• Sump Dimension: 38" x 25"