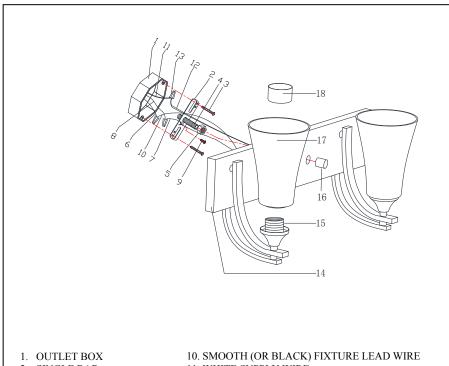

#### ASSEMBLY AND INSTALLATION

- 1. Thread the NIPPLE(4) into the center hole of the SINGLE BAR(2), Secure the position by tightening with the HEX NUTS(5).
- 2. Secure the SINGLE BAR(2) to the OUTLET BOX(1) with MOUNTING SCREWS(3).
- 3. Attach the BLACK SUPPLY WIRE (6) to the SMOOTH (or BLACK) FIXTURE LEAD WIRE (10) by using the WIRE CONNECTOR (13). At the same manner, attach the WHITE SUPPLY WIRE (11) to the RIBBED (or WHITE) FIXTURE LEAD WIRE (12). Loop the FIXTURE GROUND WIRE (7) around the GROUND SCREW (9) of the SINGLE BAR(2). (Note: Be sure to provide an extra 3" length of the FIXTURE GROUND WIRE (7) for connection to the SUPPLY GROUND WIRE (8).) Tighten the GROUND SCREW (9). Connect the remaining FIXTURE GROUND WIRE (7) to the SUPPLY GROUND WIRE (8) using a WIRE CONNECTOR (13). Place wiring and connections inside the OUTLET BOX (1).
- 4. Place the COVER PLATE (14) over the NIPPLE(4) then tighten with the COLUMN NUT(16).

## **ASSEMBLY AND INSTALLATION (Continued)**

- 5. Slide the GLASS SHADE(17) over the SOCKET(15), secure with SOCKET RING(18).
- 6. Screw light bulb into the socket and make sure it does not exceed the maximum wattage specified on the fixture's wattage rating label.

#### INSTALLATION IS NOW COMPLETED

- 2. SINGLE BAR
- 3. MOUNTING SCREW
- 4. NIPPLE
- 5. HEX NUT
- 6. BLACK SUPPLY WIRE
- 7. FIXTURE GROUND WIRE
- 8. SUPPLY GROUND WIRE
- 9. GROUND SCREW

- 11. WHITE SUPPLY WIRE
- 12. RIBBED (OR WHITE) FIXTURE LEAD WIRE
- 13. WIRE CONNECTOR
- 14. COVER PLATE
- 15. SOCKET
- 16. COLUMN NUT
- 17. GLASS SHADE
- 18. SOCKET RING