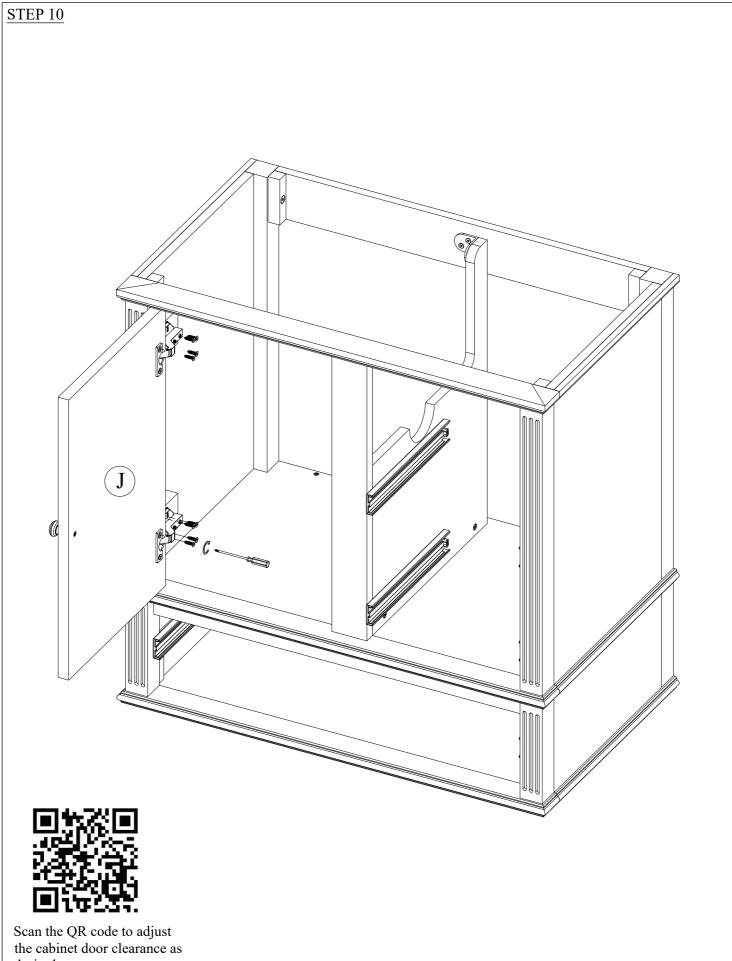

| No. | Hardware      | Q'ty |
|-----|---------------|------|
| 12  | Angle Bracket | 2    |
| 13  | Screws 4x15   | 8    |

Scan the QR code to adjust the cabinet door clearance as desired.

| No. | Hardware    | Q'ty |
|-----|-------------|------|
| 11  | Screws 4x15 | 8    |