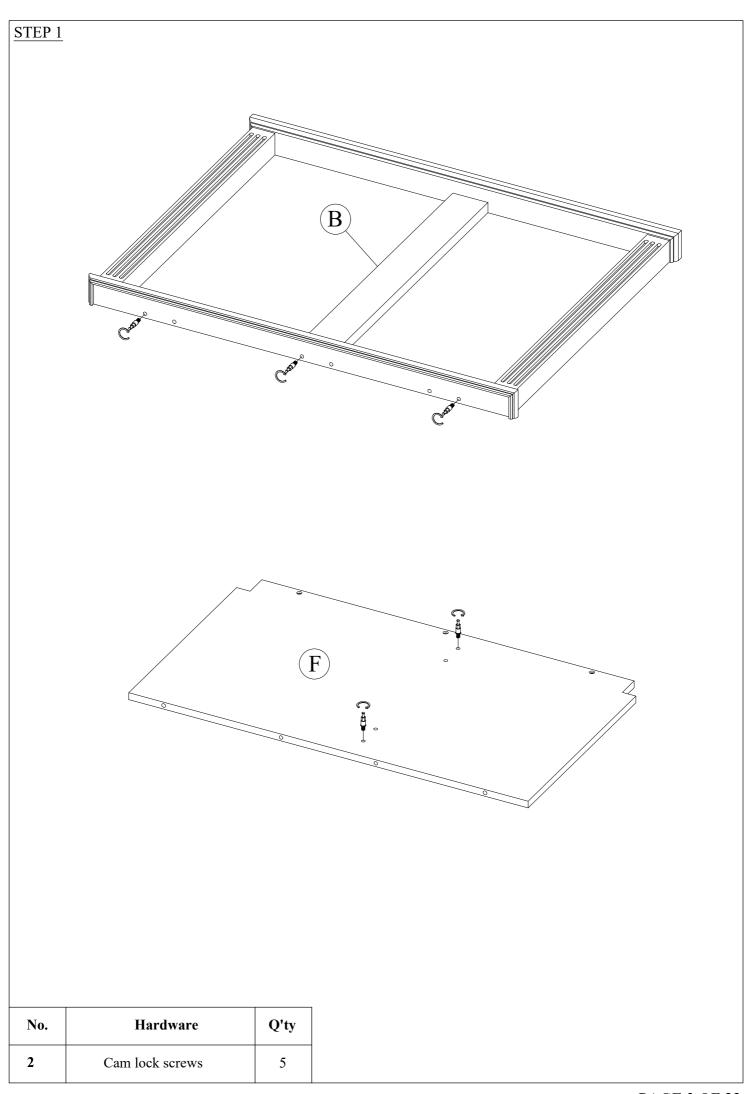

| No. | Hardware   |                     | Q'ty           |
|-----|------------|---------------------|----------------|
| 1   | 0          | Allen Bolts 1/4"x35 | 10             |
| 2   | 6E)        | Cam lock screws     | 5              |
| 3   | <b>6</b> B | Cam lock            | 5              |
| 4   |            | Wooden              | 45             |
| 5   |            | Handle              | 4              |
| 6   | 9          | Knot                | 1              |
| 7   |            | Screws M4x25        | 9              |
| 8   | •          | Screws 4x25         | 27             |
| 9   |            | Allen key           | 1              |
| 10  |            | Hinges              | 2              |
| 11  | <b>9</b>   | Screws 4x15         | 12             |
| 12  | (0° 0°)    | Angle Bracket       | 2              |
| 13  |            | Screws 4x15         | 8              |
| 14  |            |                     |                |
| - • | a b        | c d e               |                |
|     |            | Wall brackets 1 set |                |
|     |            | Not included        |                |
|     |            |                     | ~ <del>-</del> |