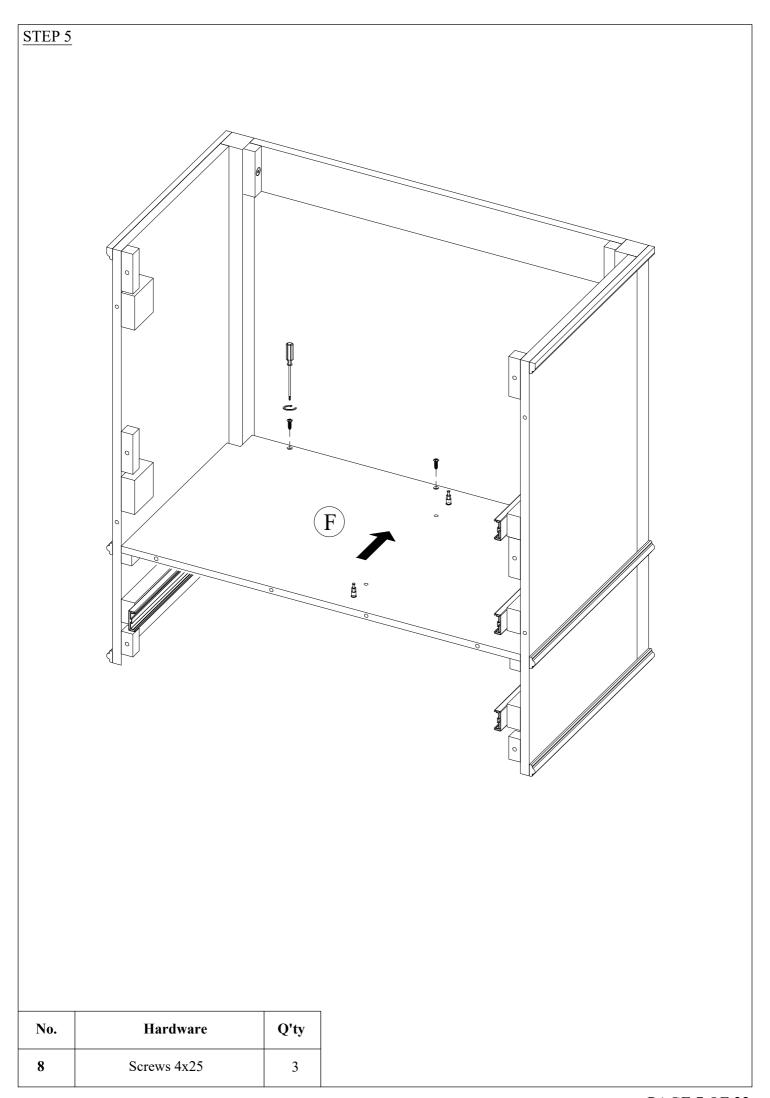

| No. | Hardware   |                     | Q'ty           |
|-----|------------|---------------------|----------------|
| 1   | 0          | Allen Bolts 1/4"x35 | 10             |
| 2   | 6E)        | Cam lock screws     | 5              |
| 3   | <b>6</b> B | Cam lock            | 5              |
| 4   |            | Wooden              | 45             |
| 5   |            | Handle              | 4              |
| 6   | 9          | Knot                | 1              |
| 7   |            | Screws M4x25        | 9              |
| 8   | •          | Screws 4x25         | 27             |
| 9   |            | Allen key           | 1              |
| 10  |            | Hinges              | 2              |
| 11  | <b>9</b>   | Screws 4x15         | 12             |
| 12  | (0° 0°)    | Angle Bracket       | 2              |
| 13  |            | Screws 4x15         | 8              |
| 14  |            |                     |                |
| - • | a b        | c d e               |                |
|     |            | Wall brackets 1 set |                |
|     |            | Not included        |                |
|     |            |                     | ~ <del>-</del> |