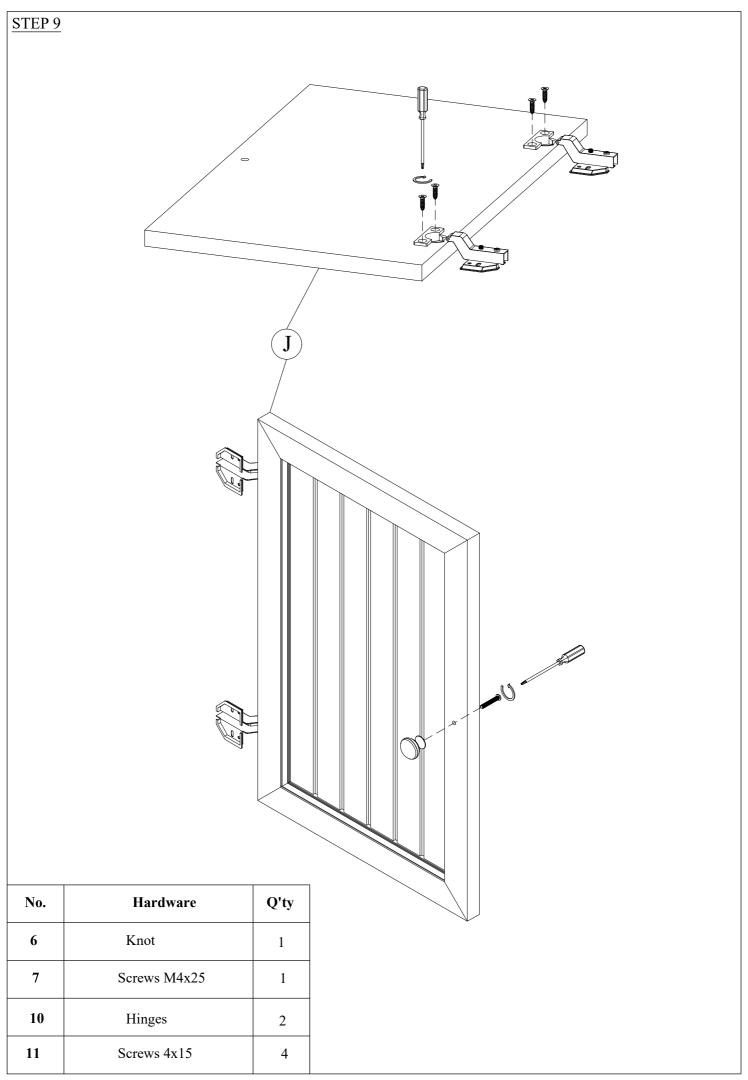

| No. | Hardware   |                     | Q'ty           |
|-----|------------|---------------------|----------------|
| 1   | 0          | Allen Bolts 1/4"x35 | 10             |
| 2   | 6E)        | Cam lock screws     | 5              |
| 3   | <b>6</b> B | Cam lock            | 5              |
| 4   |            | Wooden              | 45             |
| 5   |            | Handle              | 4              |
| 6   | 9          | Knot                | 1              |
| 7   |            | Screws M4x25        | 9              |
| 8   | •          | Screws 4x25         | 27             |
| 9   |            | Allen key           | 1              |
| 10  |            | Hinges              | 2              |
| 11  | <b>9</b>   | Screws 4x15         | 12             |
| 12  | (0° 0°)    | Angle Bracket       | 2              |
| 13  |            | Screws 4x15         | 8              |
| 14  |            |                     |                |
| - • | a b        | c d e               |                |
|     |            | Wall brackets 1 set |                |
|     |            | Not included        |                |
|     |            |                     | ~ <del>-</del> |