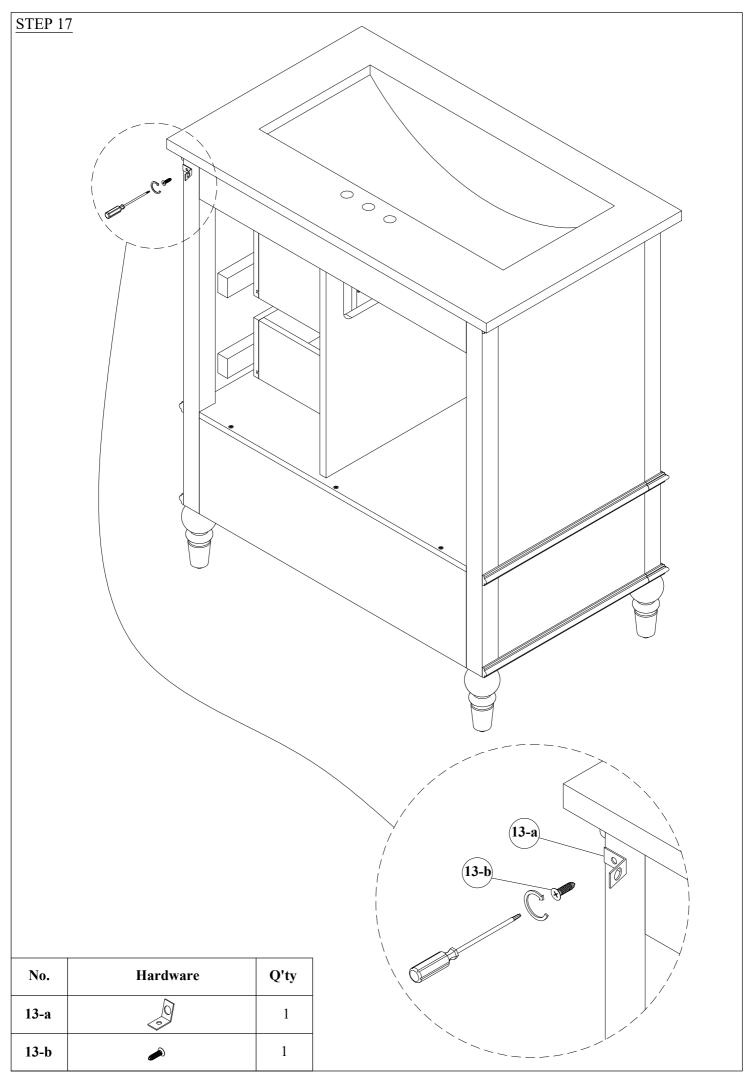

| No. | Hardware   |                     | Q'ty           |
|-----|------------|---------------------|----------------|
| 1   | 0          | Allen Bolts 1/4"x35 | 10             |
| 2   | 6E)        | Cam lock screws     | 5              |
| 3   | <b>6</b> B | Cam lock            | 5              |
| 4   |            | Wooden              | 45             |
| 5   |            | Handle              | 4              |
| 6   | 9          | Knot                | 1              |
| 7   |            | Screws M4x25        | 9              |
| 8   | •          | Screws 4x25         | 27             |
| 9   |            | Allen key           | 1              |
| 10  |            | Hinges              | 2              |
| 11  | <b>9</b>   | Screws 4x15         | 12             |
| 12  | (0° 0°)    | Angle Bracket       | 2              |
| 13  |            | Screws 4x15         | 8              |
| 14  |            |                     |                |
| - • | a b        | c d e               |                |
|     |            | Wall brackets 1 set |                |
|     |            | Not included        |                |
|     |            |                     | ~ <del>-</del> |