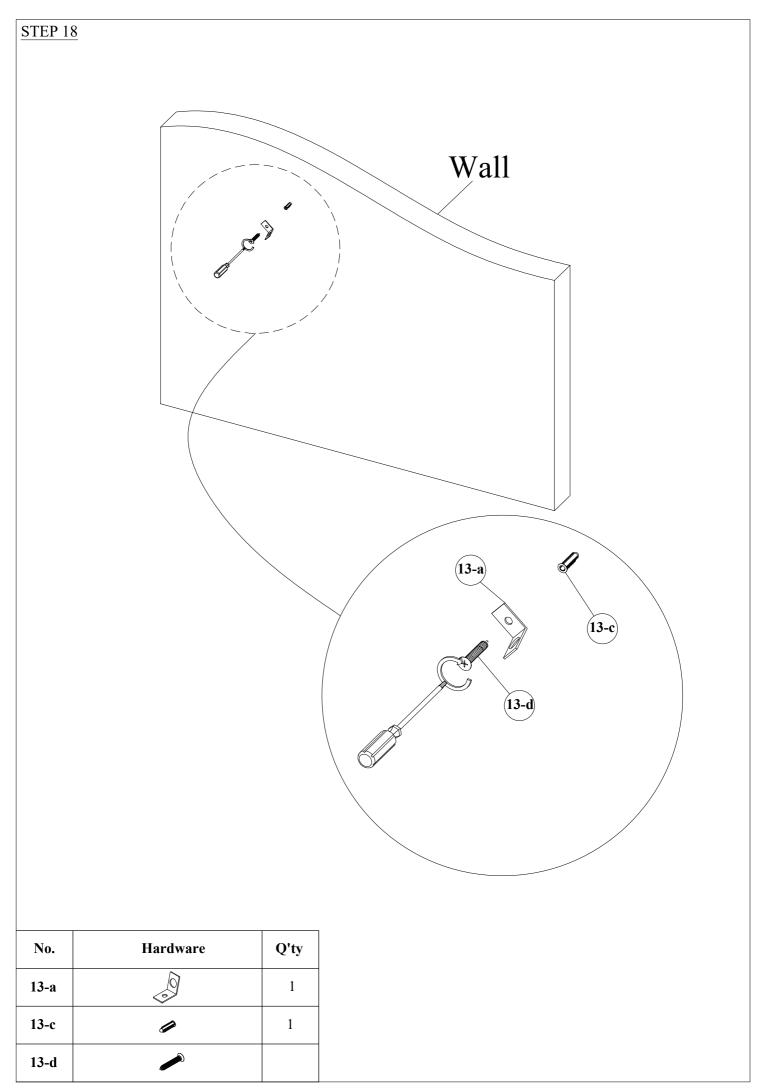

## WARNING!

- 1. Dont attempt to repair or modify parts that are proken or defective. Prease contact the store immediately.
- 2. This product is for home use only and not intended for commercial esatablishments.
- 3. Two persons are required for assembly.
- 4. Approximate assembly time 1/2 hours.
- 5. Component parts and fittings contained in the box. Prease sort out all parts before you begin to assemble the item. This is to make sure you always use the correct part.
- 6. It is STRONGLY RECOMMENDED that you ANCHOR this product to ling furniture can cause serious injuries and death. To prevent your furniture from tipping forward it is strongly recommended that you securely attach this product to a wallr other solid surface, using the anchor straps provided appropriate fixings.

| No. | Hardware   |                     | Q'ty           |
|-----|------------|---------------------|----------------|
| 1   | 0          | Allen Bolts 1/4"x35 | 10             |
| 2   | 6E)        | Cam lock screws     | 5              |
| 3   | <b>6</b> B | Cam lock            | 5              |
| 4   |            | Wooden              | 45             |
| 5   |            | Handle              | 4              |
| 6   | 9          | Knot                | 1              |
| 7   |            | Screws M4x25        | 9              |
| 8   | •          | Screws 4x25         | 27             |
| 9   |            | Allen key           | 1              |
| 10  |            | Hinges              | 2              |
| 11  | <b>9</b>   | Screws 4x15         | 12             |
| 12  | (0° 0°)    | Angle Bracket       | 2              |
| 13  |            | Screws 4x15         | 8              |
| 14  |            |                     |                |
| - • | a b        | c d e               |                |
|     |            | Wall brackets 1 set |                |
|     |            | Not included        |                |
|     |            |                     | ~ <del>-</del> |