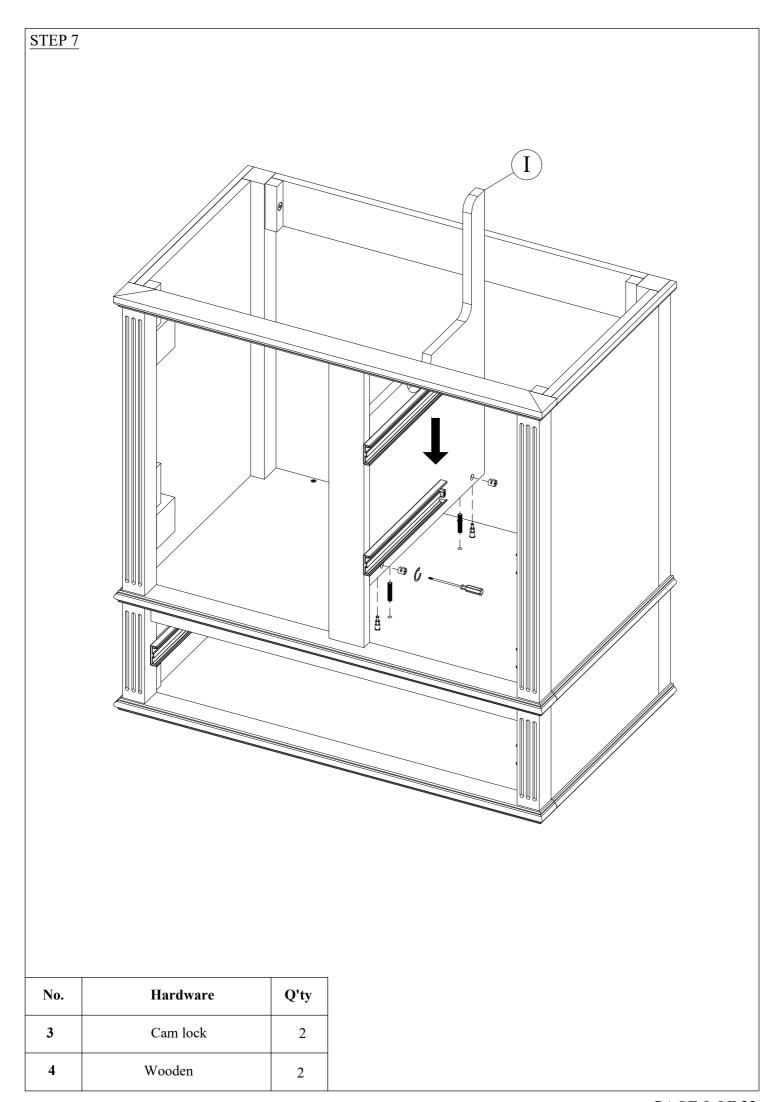

| No. | Hardware   |                     | Q'ty           |
|-----|------------|---------------------|----------------|
| 1   | 0          | Allen Bolts 1/4"x35 | 10             |
| 2   | 6E)        | Cam lock screws     | 5              |
| 3   | <b>6</b> B | Cam lock            | 5              |
| 4   |            | Wooden              | 45             |
| 5   |            | Handle              | 4              |
| 6   | 9          | Knot                | 1              |
| 7   |            | Screws M4x25        | 9              |
| 8   | •          | Screws 4x25         | 27             |
| 9   |            | Allen key           | 1              |
| 10  |            | Hinges              | 2              |
| 11  | <b>9</b>   | Screws 4x15         | 12             |
| 12  | (0° 0°)    | Angle Bracket       | 2              |
| 13  |            | Screws 4x15         | 8              |
| 14  |            |                     |                |
| - • | a b        | c d e               |                |
|     |            | Wall brackets 1 set |                |
|     |            | Not included        |                |
|     |            |                     | ~ <del>-</del> |