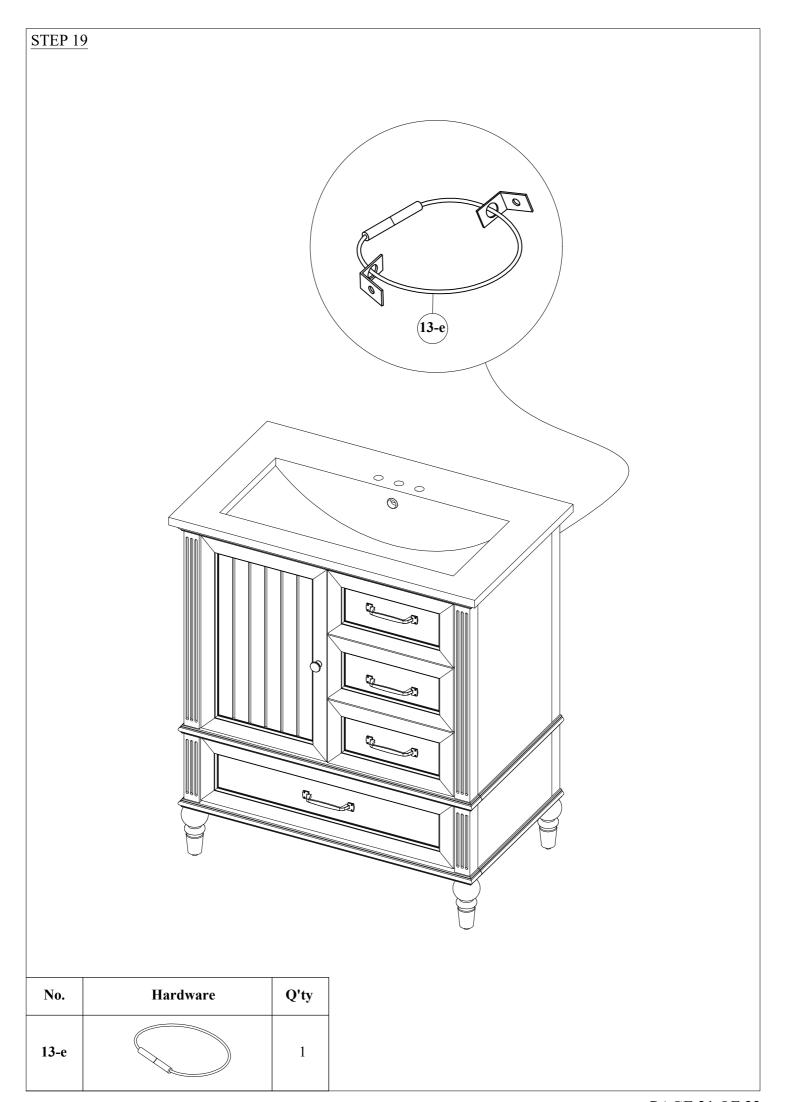

| No. | Hardware   |                     | Q'ty           |
|-----|------------|---------------------|----------------|
| 1   | 0          | Allen Bolts 1/4"x35 | 10             |
| 2   | 6E)        | Cam lock screws     | 5              |
| 3   | <b>6</b> B | Cam lock            | 5              |
| 4   |            | Wooden              | 45             |
| 5   |            | Handle              | 4              |
| 6   | 9          | Knot                | 1              |
| 7   |            | Screws M4x25        | 9              |
| 8   | •          | Screws 4x25         | 27             |
| 9   |            | Allen key           | 1              |
| 10  |            | Hinges              | 2              |
| 11  | <b>9</b>   | Screws 4x15         | 12             |
| 12  | (0° 0°)    | Angle Bracket       | 2              |
| 13  |            | Screws 4x15         | 8              |
| 14  |            |                     |                |
| - • | a b        | c d e               |                |
|     |            | Wall brackets 1 set |                |
|     |            | Not included        |                |
|     |            |                     | ~ <del>-</del> |