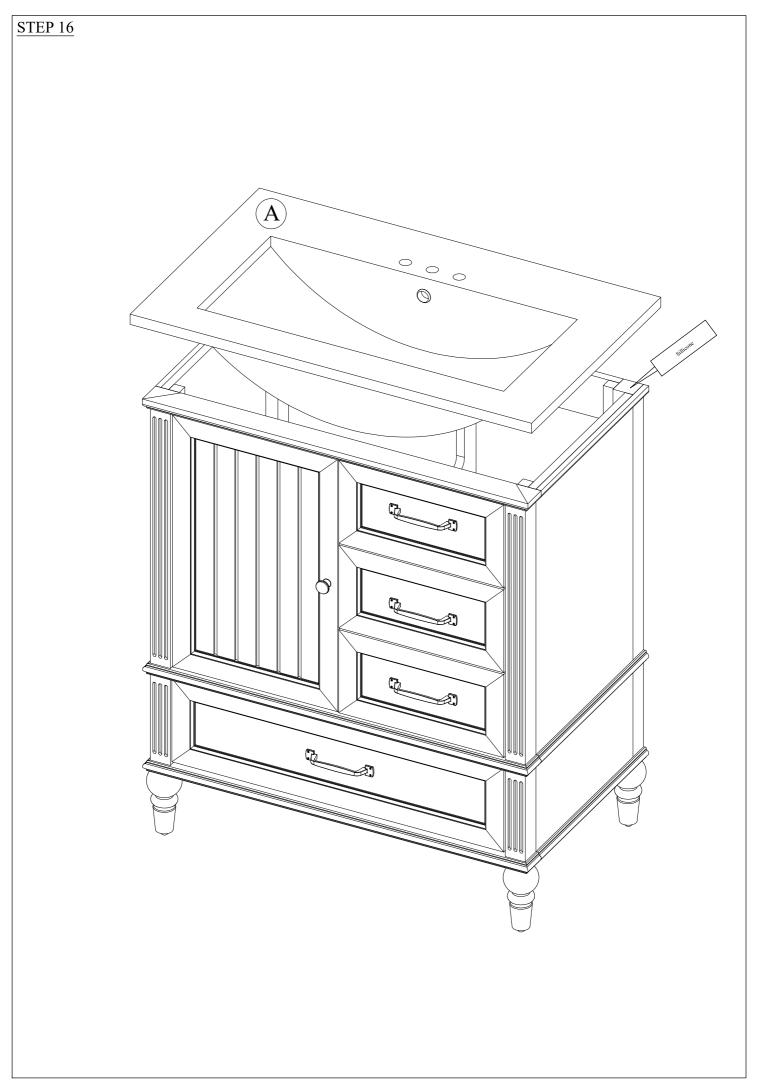

| No. | Com  | ponent              | Q'ty |  |
|-----|------|---------------------|------|--|
| A   | 0000 | Sink                | 1    |  |
| В   |      | Front side - top    | 1    |  |
| С   |      | Front side - bottom | 1    |  |
| D   |      | Side panel - Left   | 1    |  |
| Е   |      | Side panel - right  | 1    |  |
| F   |      | Bottom              | 1    |  |
| G   |      | Back panel - top    | 1    |  |
| Н   |      | Back panel - bottom | 1    |  |
|     |      |                     |      |  |

| No. | Component |                                  | Q'ty |
|-----|-----------|----------------------------------|------|
| I   |           | Middle panel                     | 1    |
| J   |           | Door                             | 1    |
| K   |           | Drawer Front<br>(Double)         | 1    |
| L   |           | Drawer Front<br>(Singel - small) | 1    |
| M   |           | Drawer Front<br>(Singel - big)   | 1    |
| N   |           | Drawer side (R/L)                | 2    |
| O   |           | Drawer back                      | 1    |
| P   |           | Drawer bottom                    | 2    |
| Q   |           | Drawer bottom                    | 1    |
| S   |           | Drawer side (R/L)                | 4    |
| X   |           | Drawer back                      | 1    |
| Y   |           | Drawer back                      | 1    |
| Z   | •         | Leg                              | 4    |