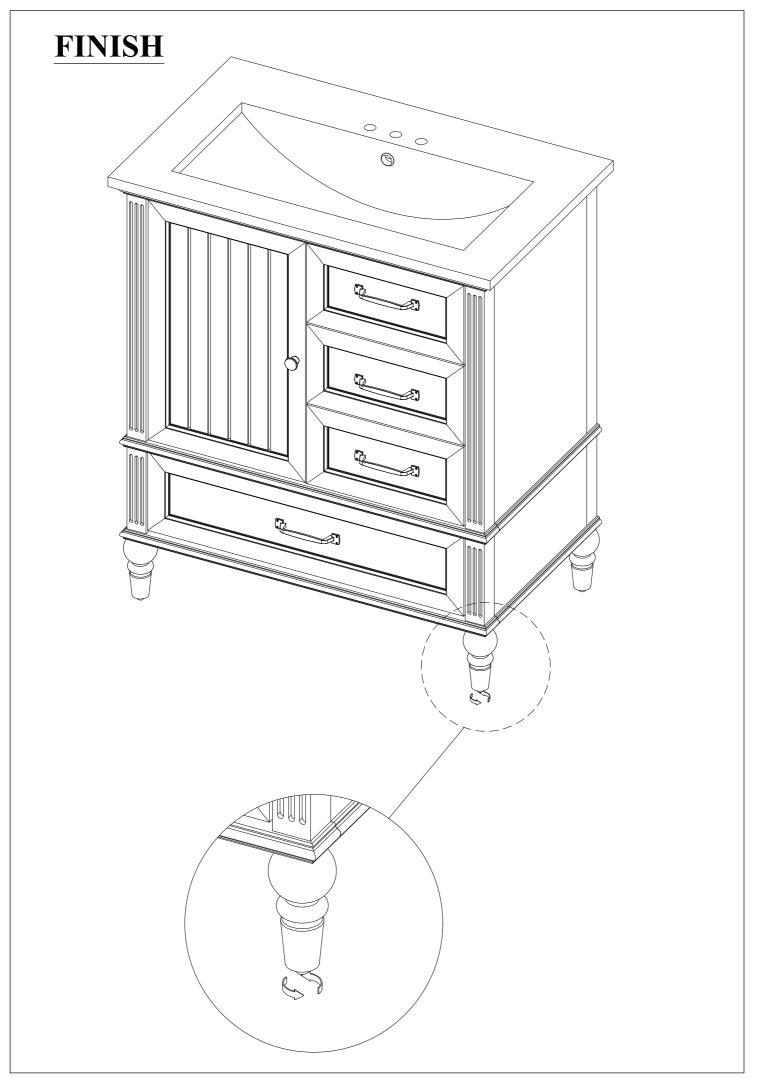

## **ASSEMBLY INSTRUCTIONS**

## ASSEMBLY INSTRUCTION:

- 1. Remove hadware from box and sort by size.
- 2. Please check to see that all hardware and parts are present prior start of assembly.
- 3. Please follow attached instruction in the sme sequence as numbered asure fast and aesy assemblly.