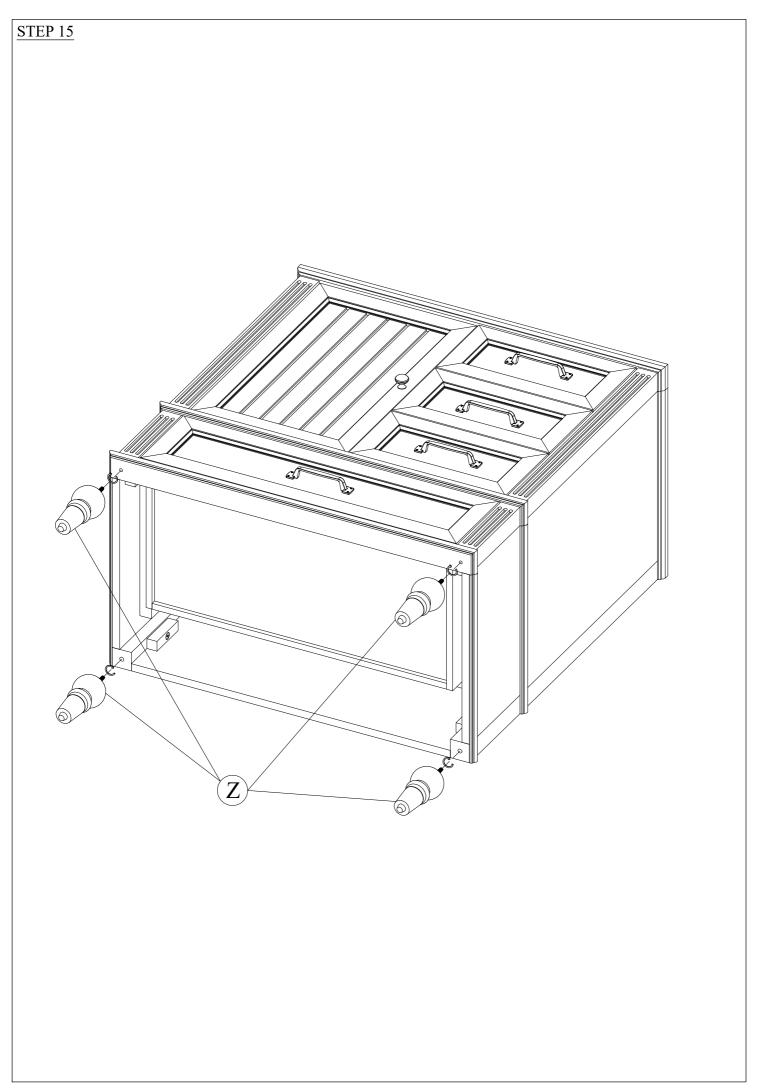

| No. | Component |                                  | Q'ty |
|-----|-----------|----------------------------------|------|
| I   |           | Middle panel                     | 1    |
| J   |           | Door                             | 1    |
| K   |           | Drawer Front<br>(Double)         | 1    |
| L   |           | Drawer Front<br>(Singel - small) | 1    |
| M   |           | Drawer Front<br>(Singel - big)   | 1    |
| N   |           | Drawer side (R/L)                | 2    |
| O   |           | Drawer back                      | 1    |
| P   |           | Drawer bottom                    | 2    |
| Q   |           | Drawer bottom                    | 1    |
| S   |           | Drawer side (R/L)                | 4    |
| X   |           | Drawer back                      | 1    |
| Y   |           | Drawer back                      | 1    |
| Z   | •         | Leg                              | 4    |