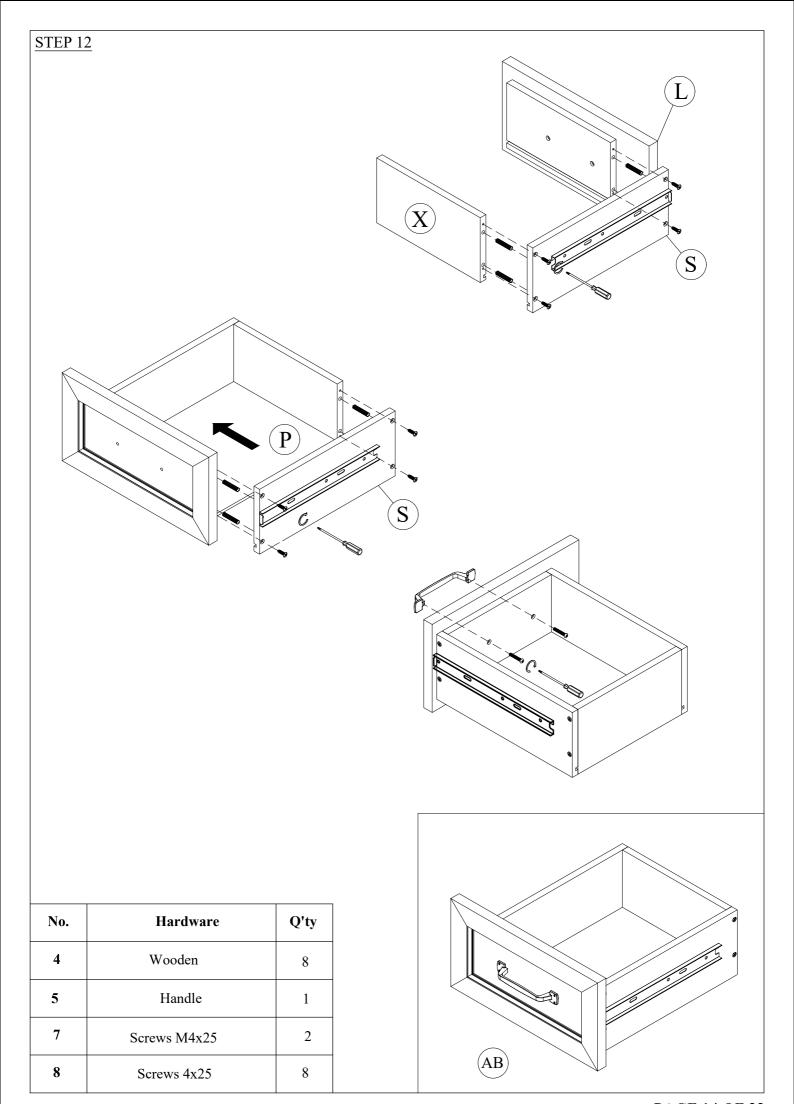

| No. | Component |                                  | Q'ty |
|-----|-----------|----------------------------------|------|
| I   |           | Middle panel                     | 1    |
| J   |           | Door                             | 1    |
| K   |           | Drawer Front<br>(Double)         | 1    |
| L   |           | Drawer Front<br>(Singel - small) | 1    |
| M   |           | Drawer Front<br>(Singel - big)   | 1    |
| N   |           | Drawer side (R/L)                | 2    |
| O   |           | Drawer back                      | 1    |
| P   |           | Drawer bottom                    | 2    |
| Q   |           | Drawer bottom                    | 1    |
| S   |           | Drawer side (R/L)                | 4    |
| X   |           | Drawer back                      | 1    |
| Y   |           | Drawer back                      | 1    |
| Z   | •         | Leg                              | 4    |