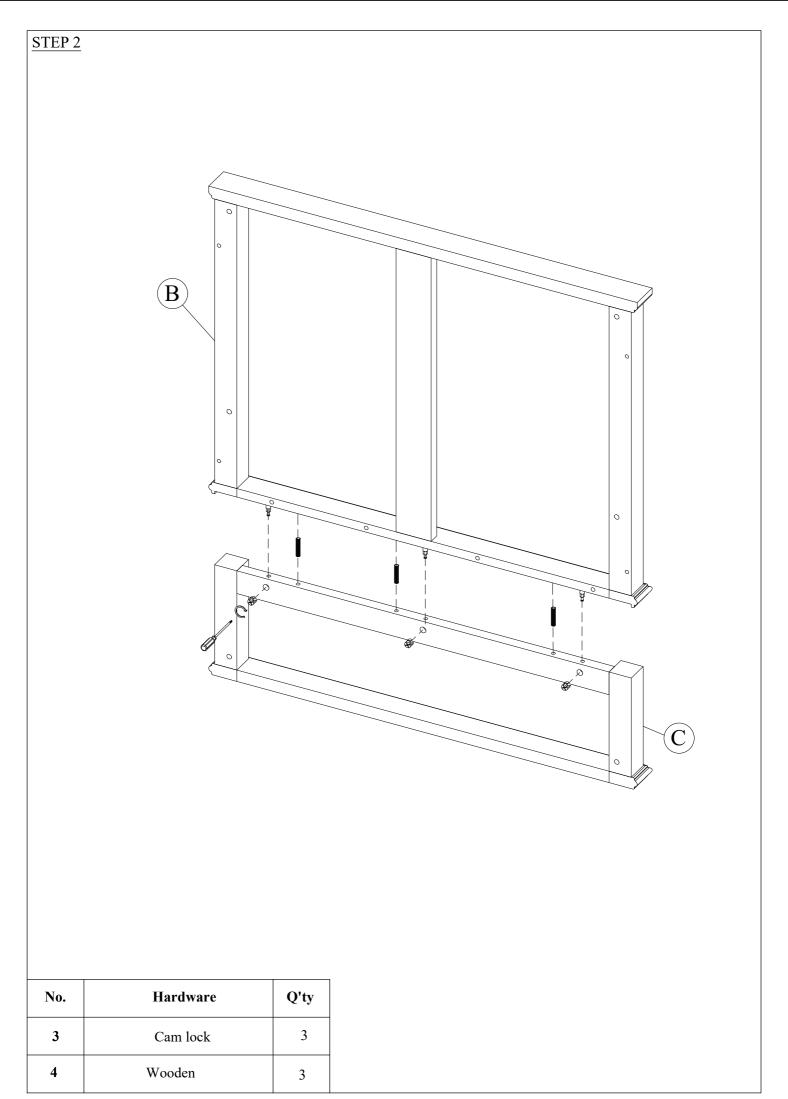

| No. | Hardware   |                     | Q'ty           |
|-----|------------|---------------------|----------------|
| 1   | 0          | Allen Bolts 1/4"x35 | 10             |
| 2   | 6E)        | Cam lock screws     | 5              |
| 3   | <b>6</b> B | Cam lock            | 5              |
| 4   |            | Wooden              | 45             |
| 5   |            | Handle              | 4              |
| 6   | 9          | Knot                | 1              |
| 7   |            | Screws M4x25        | 9              |
| 8   | •          | Screws 4x25         | 27             |
| 9   |            | Allen key           | 1              |
| 10  |            | Hinges              | 2              |
| 11  | <b>9</b>   | Screws 4x15         | 12             |
| 12  | (0° 0°)    | Angle Bracket       | 2              |
| 13  |            | Screws 4x15         | 8              |
| 14  |            |                     |                |
| - • | a b        | c d e               |                |
|     |            | Wall brackets 1 set |                |
|     |            | Not included        |                |
|     |            |                     | ~ <del>-</del> |