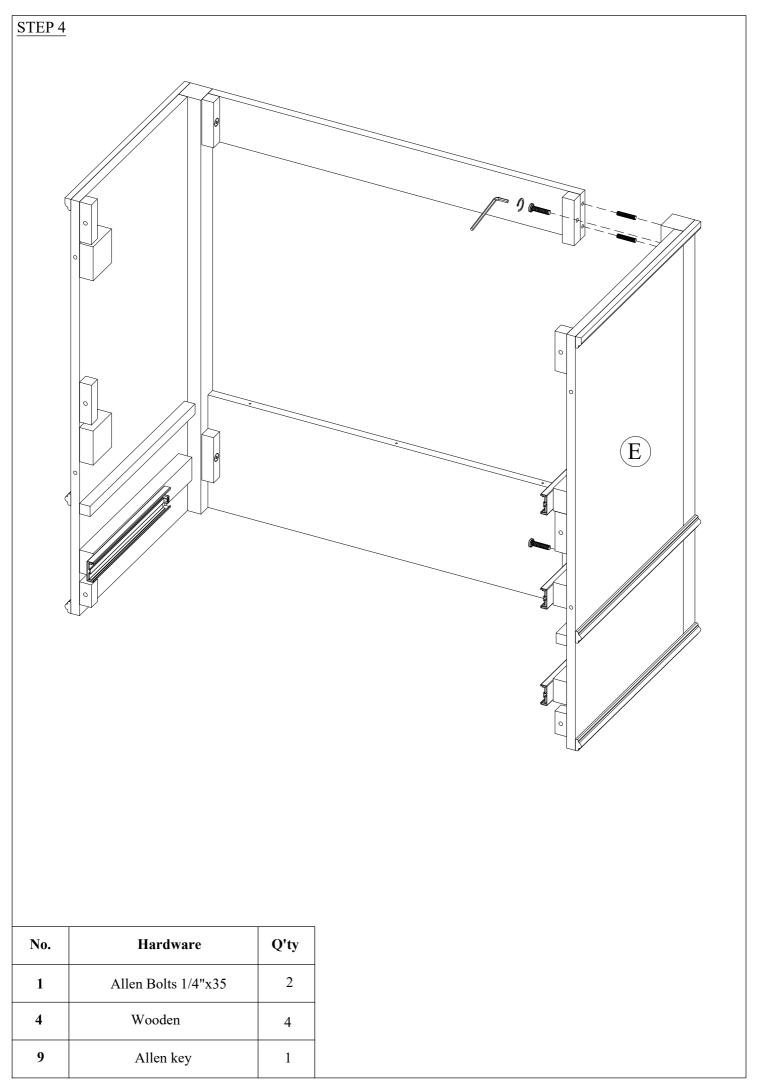

| No. | Hardware   |                     | Q'ty           |
|-----|------------|---------------------|----------------|
| 1   | 0          | Allen Bolts 1/4"x35 | 10             |
| 2   | 6E)        | Cam lock screws     | 5              |
| 3   | <b>6</b> B | Cam lock            | 5              |
| 4   |            | Wooden              | 45             |
| 5   |            | Handle              | 4              |
| 6   | 9          | Knot                | 1              |
| 7   |            | Screws M4x25        | 9              |
| 8   | •          | Screws 4x25         | 27             |
| 9   |            | Allen key           | 1              |
| 10  |            | Hinges              | 2              |
| 11  | <b>9</b>   | Screws 4x15         | 12             |
| 12  | (0° 0°)    | Angle Bracket       | 2              |
| 13  |            | Screws 4x15         | 8              |
| 14  |            |                     |                |
| - • | a b        | c d e               |                |
|     |            | Wall brackets 1 set |                |
|     |            | Not included        |                |
|     |            |                     | ~ <del>-</del> |