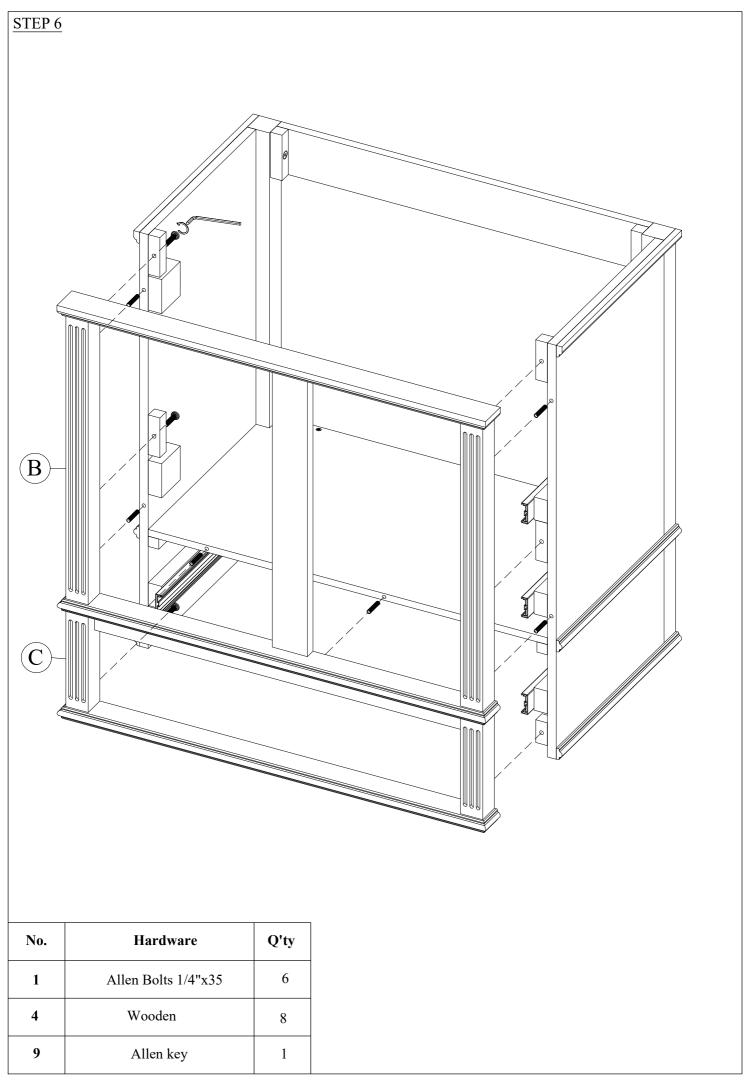

| No. | Hardware   |                     | Q'ty           |
|-----|------------|---------------------|----------------|
| 1   | 0          | Allen Bolts 1/4"x35 | 10             |
| 2   | 6E)        | Cam lock screws     | 5              |
| 3   | <b>6</b> B | Cam lock            | 5              |
| 4   |            | Wooden              | 45             |
| 5   |            | Handle              | 4              |
| 6   | 9          | Knot                | 1              |
| 7   |            | Screws M4x25        | 9              |
| 8   | •          | Screws 4x25         | 27             |
| 9   |            | Allen key           | 1              |
| 10  |            | Hinges              | 2              |
| 11  | <b>9</b>   | Screws 4x15         | 12             |
| 12  | (0° 0°)    | Angle Bracket       | 2              |
| 13  |            | Screws 4x15         | 8              |
| 14  |            |                     |                |
| - • | a b        | c d e               |                |
|     |            | Wall brackets 1 set |                |
|     |            | Not included        |                |
|     |            |                     | ~ <del>-</del> |