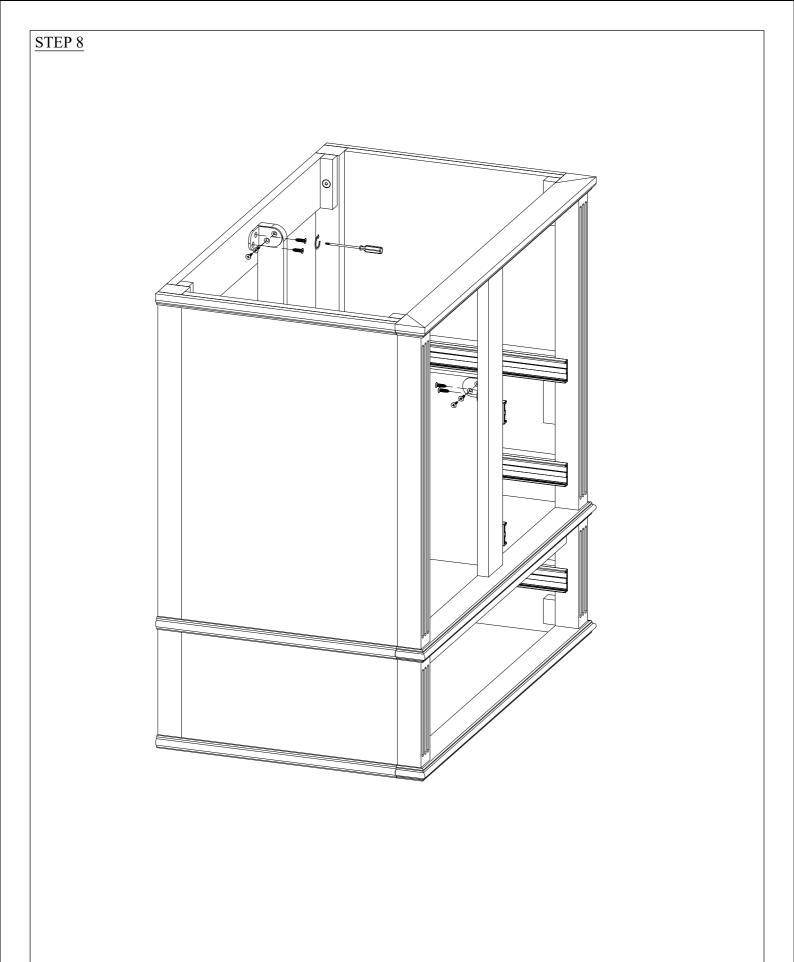

| No. | Hardware      | Q'ty |
|-----|---------------|------|
| 12  | Angle Bracket | 2    |
| 13  | Screws 4x15   | 8    |

Scan the QR code to adjust the cabinet door clearance as desired.

| No. | Hardware    | Q'ty |
|-----|-------------|------|
| 11  | Screws 4x15 | 8    |