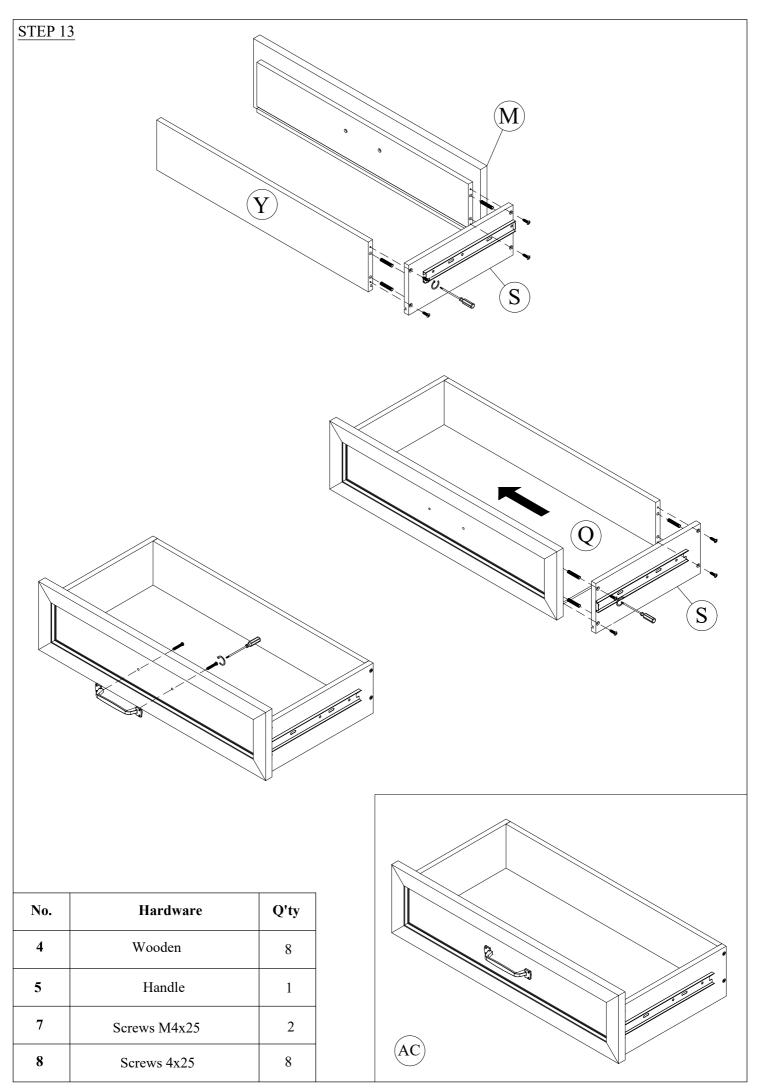

| No. | Component |                                  | Q'ty |
|-----|-----------|----------------------------------|------|
| I   |           | Middle panel                     | 1    |
| J   |           | Door                             | 1    |
| K   |           | Drawer Front<br>(Double)         | 1    |
| L   |           | Drawer Front<br>(Singel - small) | 1    |
| M   |           | Drawer Front<br>(Singel - big)   | 1    |
| N   |           | Drawer side (R/L)                | 2    |
| O   |           | Drawer back                      | 1    |
| P   |           | Drawer bottom                    | 2    |
| Q   |           | Drawer bottom                    | 1    |
| S   |           | Drawer side (R/L)                | 4    |
| X   |           | Drawer back                      | 1    |
| Y   |           | Drawer back                      | 1    |
| Z   | •         | Leg                              | 4    |