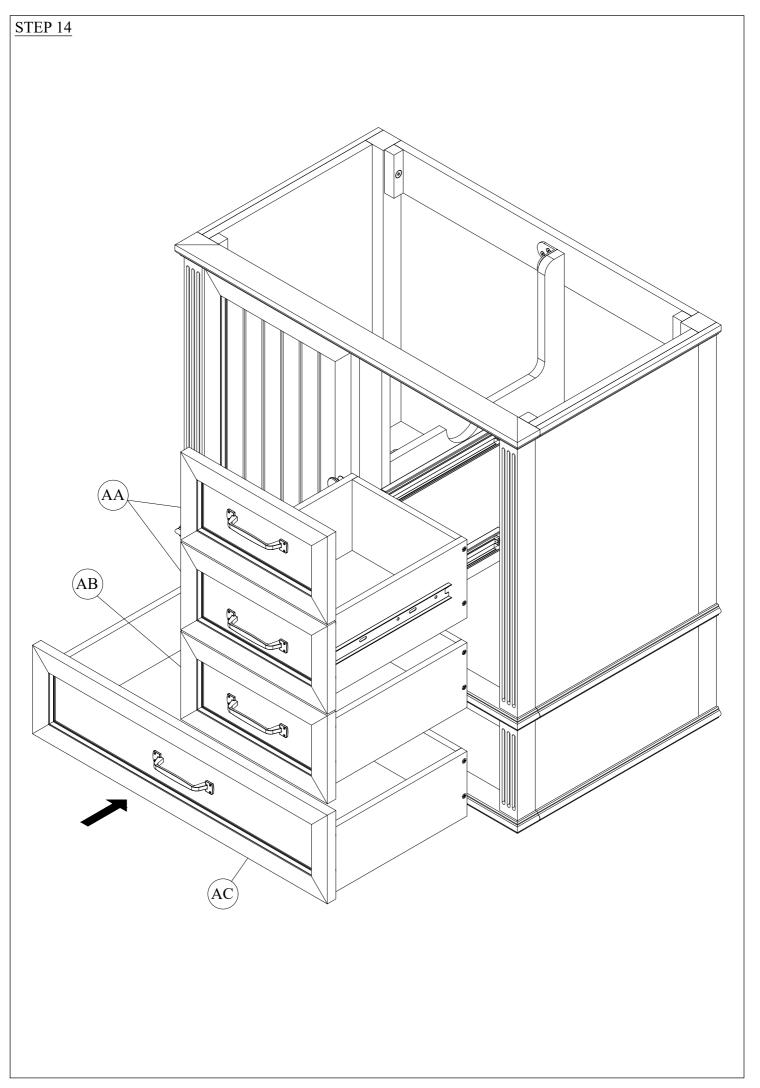

| No. | Component |                                  | Q'ty |
|-----|-----------|----------------------------------|------|
| I   |           | Middle panel                     | 1    |
| J   |           | Door                             | 1    |
| K   |           | Drawer Front<br>(Double)         | 1    |
| L   |           | Drawer Front<br>(Singel - small) | 1    |
| M   |           | Drawer Front<br>(Singel - big)   | 1    |
| N   |           | Drawer side (R/L)                | 2    |
| O   |           | Drawer back                      | 1    |
| P   |           | Drawer bottom                    | 2    |
| Q   |           | Drawer bottom                    | 1    |
| S   |           | Drawer side (R/L)                | 4    |
| X   |           | Drawer back                      | 1    |
| Y   |           | Drawer back                      | 1    |
| Z   | •         | Leg                              | 4    |