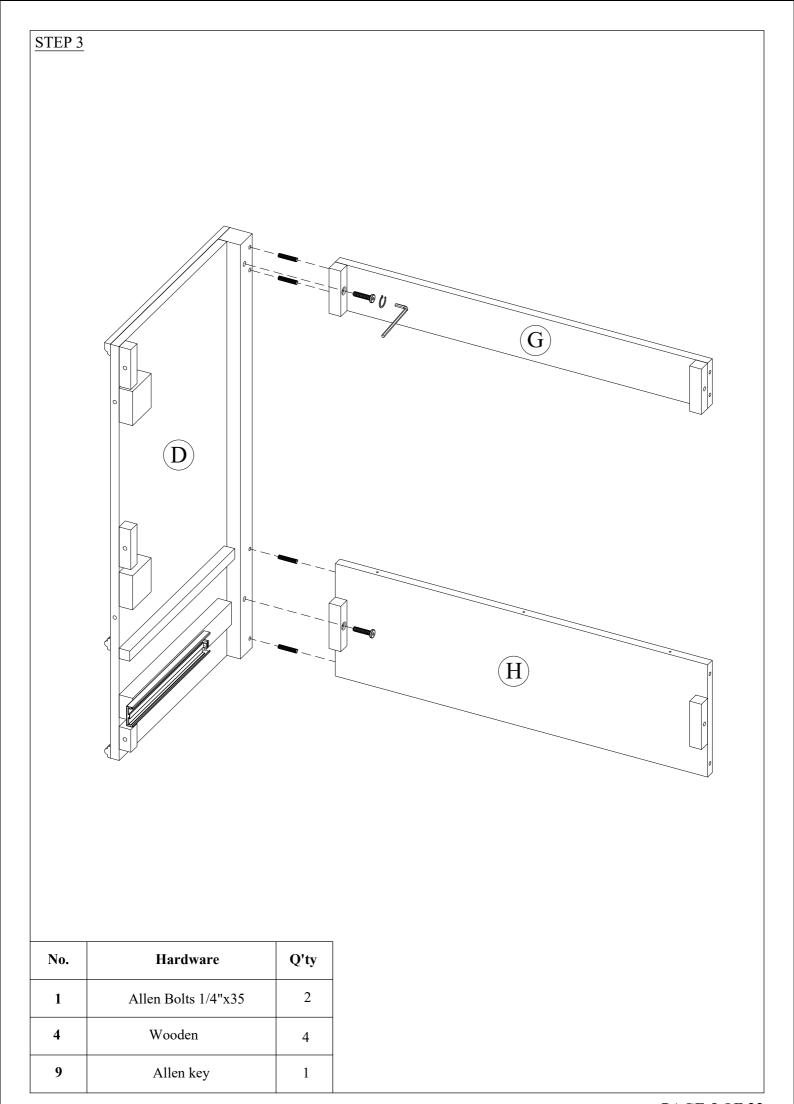

| No. | Hardware   |                     | Q'ty           |
|-----|------------|---------------------|----------------|
| 1   | 0          | Allen Bolts 1/4"x35 | 10             |
| 2   | 6E)        | Cam lock screws     | 5              |
| 3   | <b>6</b> B | Cam lock            | 5              |
| 4   |            | Wooden              | 45             |
| 5   |            | Handle              | 4              |
| 6   | 9          | Knot                | 1              |
| 7   |            | Screws M4x25        | 9              |
| 8   | •          | Screws 4x25         | 27             |
| 9   |            | Allen key           | 1              |
| 10  |            | Hinges              | 2              |
| 11  | <b>9</b>   | Screws 4x15         | 12             |
| 12  | (0° 0°)    | Angle Bracket       | 2              |
| 13  |            | Screws 4x15         | 8              |
| 14  |            |                     |                |
| - • | a b        | c d e               |                |
|     |            | Wall brackets 1 set |                |
|     |            | Not included        |                |
|     |            |                     | ~ <del>-</del> |