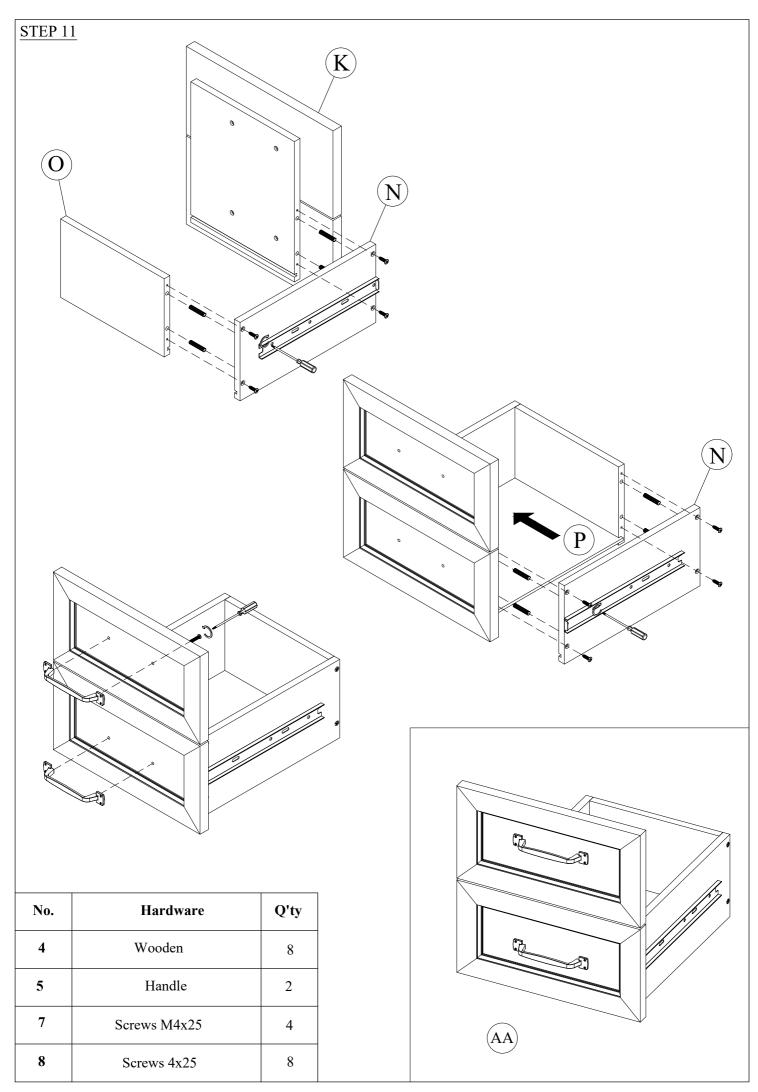

| No. | Hardware   |                     | Q'ty           |
|-----|------------|---------------------|----------------|
| 1   | 0          | Allen Bolts 1/4"x35 | 10             |
| 2   | 6E)        | Cam lock screws     | 5              |
| 3   | <b>6</b> B | Cam lock            | 5              |
| 4   |            | Wooden              | 45             |
| 5   |            | Handle              | 4              |
| 6   | 9          | Knot                | 1              |
| 7   |            | Screws M4x25        | 9              |
| 8   | •          | Screws 4x25         | 27             |
| 9   |            | Allen key           | 1              |
| 10  |            | Hinges              | 2              |
| 11  | <b>9</b>   | Screws 4x15         | 12             |
| 12  | (0° 0°)    | Angle Bracket       | 2              |
| 13  |            | Screws 4x15         | 8              |
| 14  |            |                     |                |
| - • | a b        | c d e               |                |
|     |            | Wall brackets 1 set |                |
|     |            | Not included        |                |
|     |            |                     | ~ <del>-</del> |