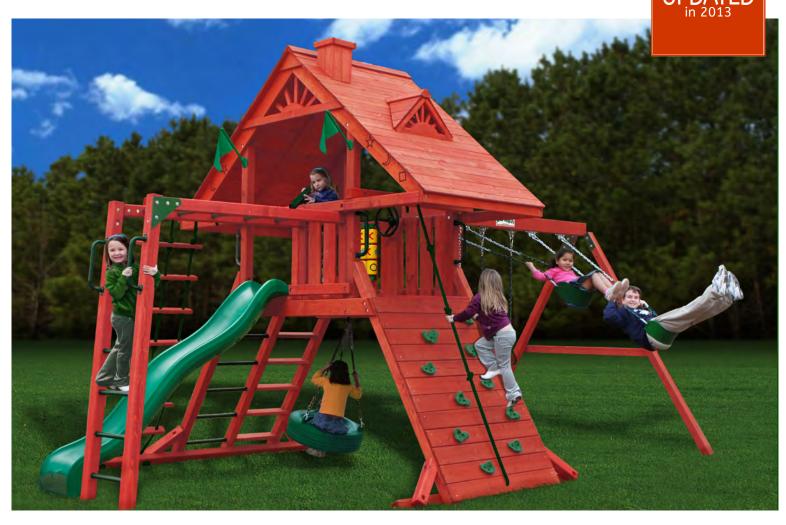

## Sun Palace II™

ITEM#: 01-0013 UPC: 870780001357

## Playset Features

- Wiki Wave Slide™
- Rock Wall with Climbing Rope
- Deluxe Rope Ladder
- Monkey Bars with Heavy-Duty Metal Rungs
- Combo Safe Entry Ladder
  Metal Rung Ladder
- Turbo Tire Swing with Swivel •
- Belt Swings 2
- Trapeze Swing
- Tic-Tac-Toe Panel
- Steering Wheel
- Telescope
- Flag Kit
- Metal Safety Handles
- Tongue & Groove Wood Roof featuring Dormers, a Sunburst and a Chimney

- Proof also features Custom Design Patterns of Stars, Crescents, and Diamonds
- 5' High Platform: 4' x 6'
- 4x4 Solid Wood Framing
- 4x6 3-Position Swing Beam
- Available in Cedar with a beautiful Redwood Finish
- 10 Year Limited Warranty on Lumber, 1 Year on Accessories