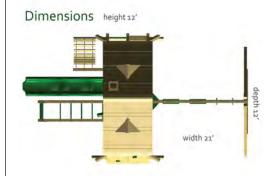

- Proof also features Custom Design Patterns of Stars, Crescents, and Diamonds
- 5' High Platform: 4' x 6'
- 4x4 Solid Wood Framing
- 4x6 3-Position Swing Beam
- Available in Cedar with a beautiful Redwood Finish
- 10 Year Limited Warranty on Lumber, 1 Year on Accessories