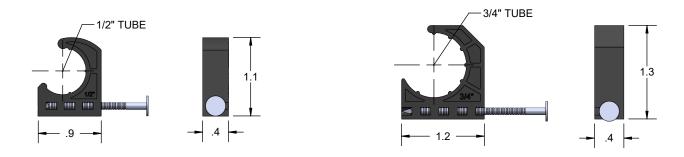

## PRODUCT SPECIFICATION DRAWING HOLDRITE® Half S-Nail Clamps

| Model # | Tube Size |
|---------|-----------|
| 191     | 1/2"      |
| 192     | 3/4"      |
| 193     | 1"        |

HOLDRITE #191, #192 & #193 Half S-Nail Clamps are ideal for "Surface Mounted" positioning of 1/2", 3/4" & 1" CTS tubing (Copper, CPVC or PEX). The nail is preloaded into the clamp for quick installation. Provides protection against tubing damage caused by abrasion or contact between dissimilar metals.

## **Product Information:**

Material:

Clamp: HDPE

Nail: Galvanized Steel

• Temperature range: -10° to +180°F

Load rating: 25 lbs

UPC / IPC / IAPMO listed

THIS INFORMATION IS PROPRIETARY TO RWC AND IS SUBJECT TO CHANGE WITHOUT NOTICE. IT MAY NOT BE REPRODUCED IN PART OR WHOLE WITHOUT WRITTEN AUTHORIZATION.