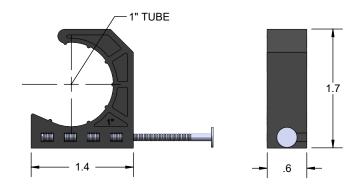

## PRODUCT SPECIFICATION DRAWING HOLDRITE® Half S-Nail Clamps

| Model # | Tube Size |
|---------|-----------|
| 191     | 1/2"      |
| 192     | 3/4"      |
| 193     | 1"        |

HOLDRITE #191, #192 & #193 Half S-Nail Clamps are ideal for "Surface Mounted" positioning of 1/2", 3/4" & 1" CTS tubing (Copper, CPVC or PEX). The nail is preloaded into the clamp for quick installation. Provides protection against tubing damage caused by abrasion or contact between dissimilar metals.

## **Product Information:**

Material:

Clamp: HDPE

Nail: Galvanized Steel

• Temperature range: -10° to +180°F

Load rating: 25 lbs

UPC / IPC / IAPMO listed

THIS INFORMATION IS PROPRIETARY TO RWC AND IS SUBJECT TO CHANGE WITHOUT NOTICE. IT MAY NOT BE REPRODUCED IN PART OR WHOLE WITHOUT WRITTEN AUTHORIZATION.