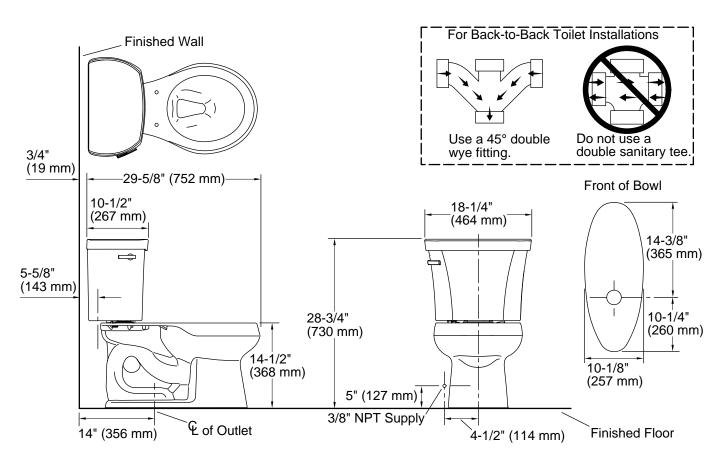

#### **Technical Information**

| All product dimensions are nominal. |                                    |
|-------------------------------------|------------------------------------|
| Toilet type:                        | Floor-mount                        |
| Waste Outlet:                       | Floor                              |
| Bowl shape:                         | Round-front                        |
| Flush type:                         | Class Five                         |
| Trap passageway:                    | 2-1/8" (54 mm)                     |
| Water surface size:                 | 10-1/2" x 7-3/4" (267 mm x 197 mm) |
| Rim to water                        | 5-1/4" (133 mm)                    |
| surface:                            |                                    |
| Rough-in:                           | 14" (356 mm)                       |
| Seat-mounting                       | 5-1/2" (140 mm)                    |
| holes:                              |                                    |