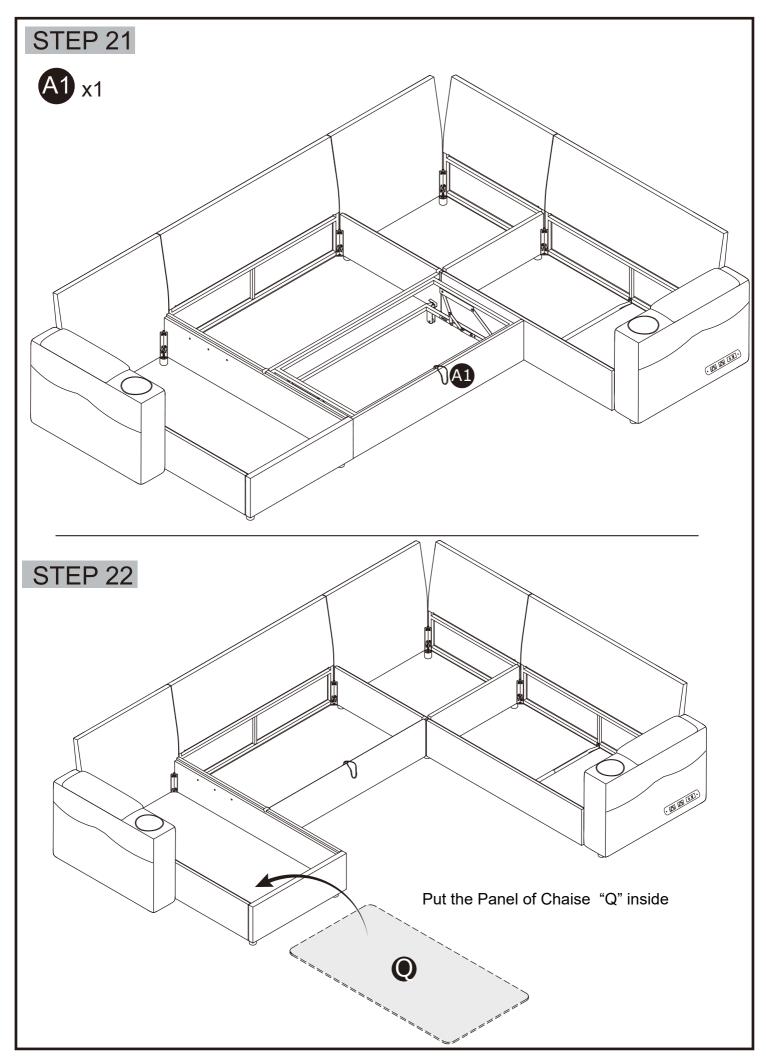

l<br>of Chaise  | 1   | A7       |            | Screw<br>M6*20        | 26  |
| Q        |            | Panel of Chaise           | 1   | A9       |            | Screw<br>M6*55        | 2   |
| R        |            | Metal Frame               | 1   | A11      |            | Allen Key             | 1   |
| Т3       |            | Chaise Seat<br>Structure  | 1   | A12      |            | Screw<br>M8*20        | 1   |
| U1       |            | Chaise Seat<br>Cushion    | 1   | A13      |            | Gasket                | 2   |















### STEP 13

Insert screws "A7" into part "M" & "P", but do not tighten fully at this time Slide the screws"A7" into part "A5" on STEP 14 and tighten them at that time





Slide the screws "A7" into part "A5" and tighten them at this time