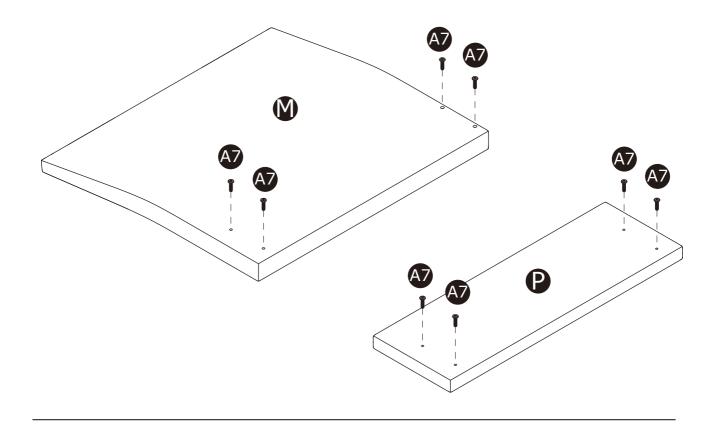

### STEP 13

Insert screws "A7" into part "M" & "P", but do not tighten fully at this time Slide the screws"A7" into part "A5" on STEP 14 and tighten them at that time

Slide the screws "A7" into part "A5" and tighten them at this time