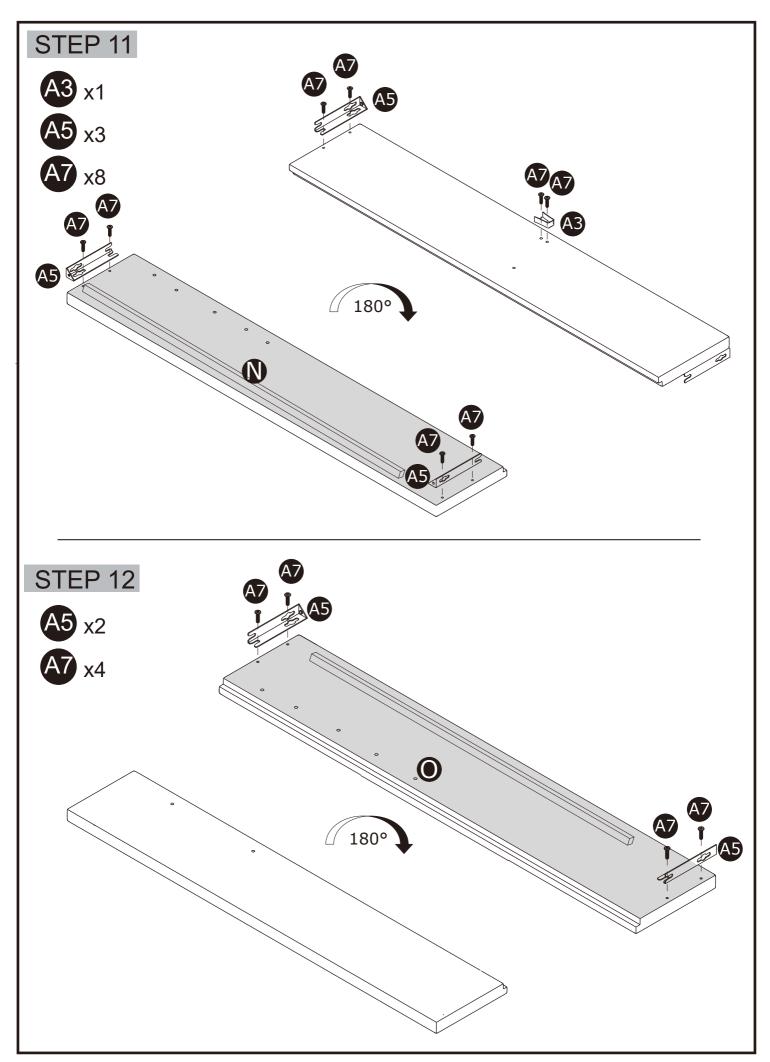

### STEP 13

Insert screws "A7" into part "M" & "P", but do not tighten fully at this time Slide the screws"A7" into part "A5" on STEP 14 and tighten them at that time

Slide the screws "A7" into part "A5" and tighten them at this time