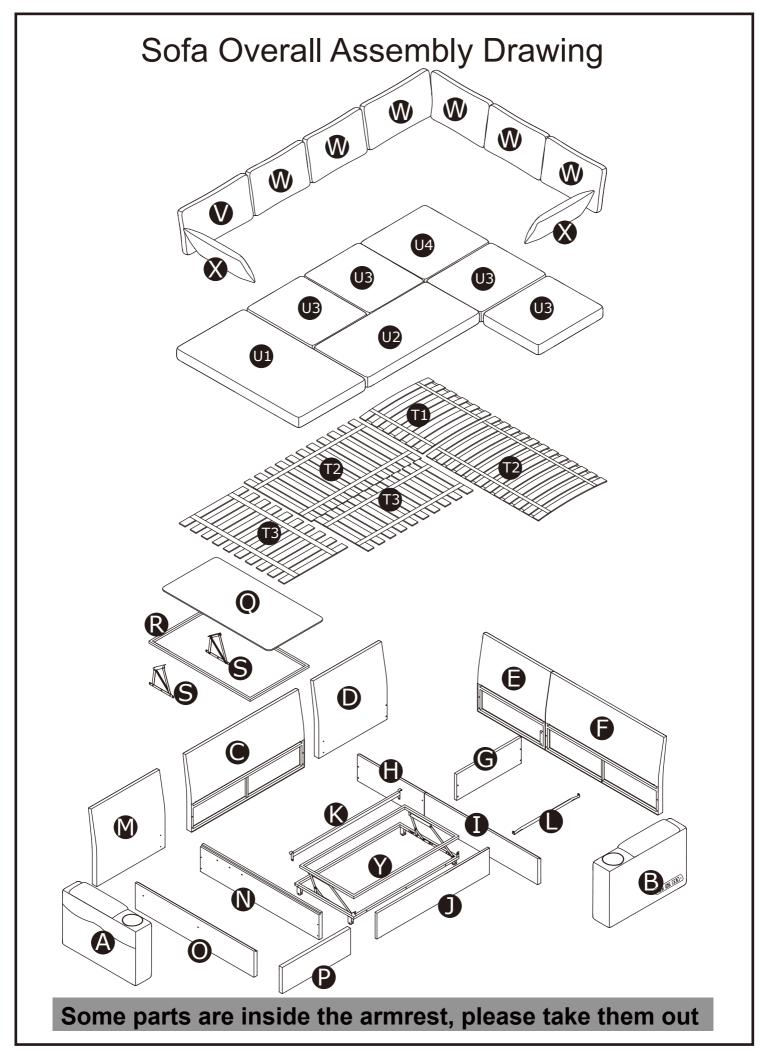

#### **PART LISTS BOX 1:N719P251485**

| Part NO. | Part Image | Part Name                                  | QTY | Part NO. | Part Image | Part Name             | QTY |
|----------|------------|--------------------------------------------|-----|----------|------------|-----------------------|-----|
| А        |            | Left Armrest                               | 1   | W        |            | Back Cushion          | 2   |
| С        |            | Pullout bed<br>Backrest                    | 1   | X        |            | Armrest Pillow        | 1   |
| Y        |            | Pull Out Bed<br>Metal Frame                | 1   | A1       |            | Draw String           | 1   |
| J        |            | Front Panel of<br>Pull Out<br>Bed Seater   | 1   | A2       |            | Leg                   | 8   |
| K        |            | Connect Metal of<br>Pull Out<br>Bed Seater | 1   | A3       |            | Limit Device          | 2   |
| T2       |            | Seat Structure                             | 1   | A4       |            | Pull Out Bed<br>Wheel | 2   |
| Т3       |            | Chaise Seat<br>Structure                   | 1   | A5       |            | Connect Iron          | 10  |
| U3       |            | Seat Cushion                               | 2   | A6       |            | Screw<br>M4*10        | 4   |

## **PART LISTS BOX 2:N719P251486**

| Part NO. | Part Image | Part Name                  | QTY | Part NO. | Part Image | Part Name                    | QTY |
|----------|------------|----------------------------|-----|----------|------------|------------------------------|-----|
| D        |            | Corner Backrest            | 1   | Т1       |            | Corner Seat<br>Structure     | 1   |
| E        |            | Corner Backrest            | 1   | T2       |            | Seat Structure               | 1   |
| F        |            | 2-Seater backrest          | 1   | U3       |            | Seat Cushion                 | 2   |
| G        |            | L-side Panel<br>of Corner  | 1   | U4       |            | Corner Seat<br>Cushion       | 1   |
| Н        |            | R-side Panel<br>of Corner  | 1   | U2       |            | Pull Out Bed<br>Seat Cushion | 1   |
| I        |            | Front Panel<br>of 2 Seater | 2   | W        |            | Back Cushion                 | 4   |
| L        |            | Connect Metal              | 1   | X        |            | Armrest Pillow               | 1   |

### **PART LISTS BOX 3:N719P251487**

| Part NO. | Part Image | Part Name                 | QTY | Part NO. | Part Image | Part Name             | QTY |
|----------|------------|---------------------------|-----|----------|------------|-----------------------|-----|
| В        | (BE SEED)  | RightArmrest              | 1   | V        |            | Chair Back<br>Cushion | 1   |
| М        |            | Backrest of<br>Chaise     | 1   | S        |            | Hinge                 | 1   |
| N .      |            | R-Side Panel<br>of Chaise | 1   | A1       |            | Draw String           | 1   |
| Ο        |            | L-Side Panel<br>of Chaise | 1   | A5       |            | Connect iron          | 4   |
| Р        |            | Front Panel<br>of Chaise  | 1   | A7       |            | Screw<br>M6*20        | 26  |
| Q        |            | Panel of Chaise           | 1   | A9       |            | Screw<br>M6*55        | 2   |
| R        |            | Metal Frame               | 1   | A11      |            | Allen Key             | 1   |
| Т3       |            | Chaise Seat<br>Structure  | 1   | A12      |            | Screw<br>M8*20        | 1   |
| U1       |            | Chaise Seat<br>Cushion    | 1   | A13      |            | Gasket                | 2   |