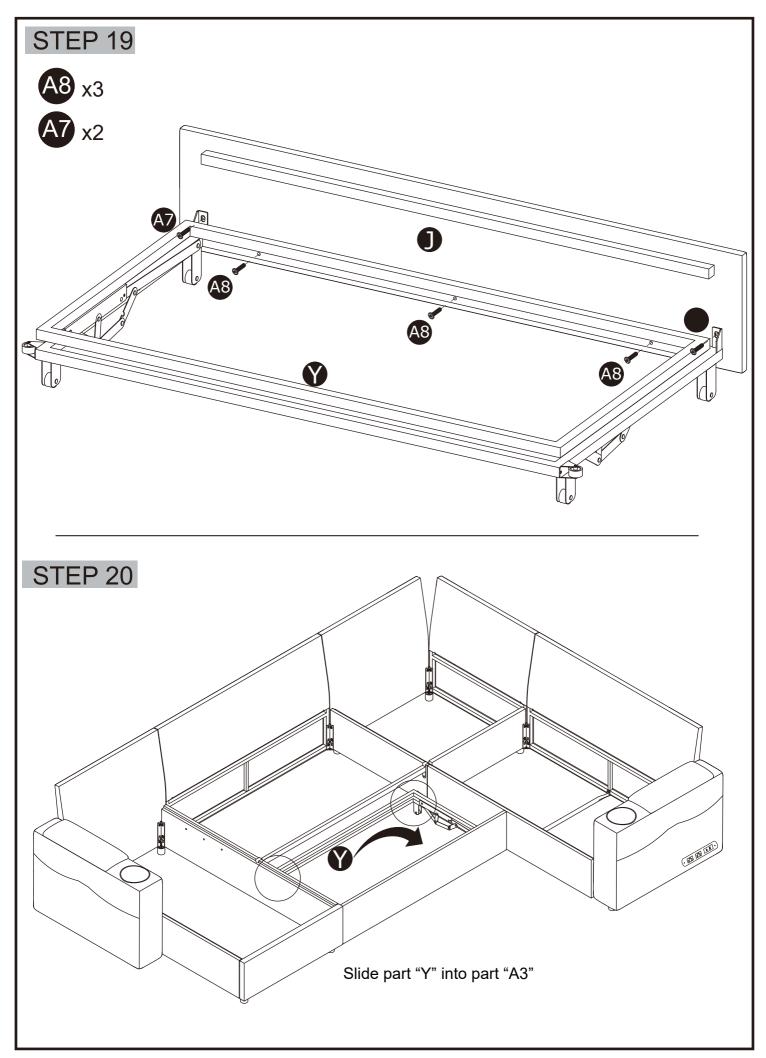

nel<br>of Chaise  | 1   | A7       |            | Screw<br>M6*20        | 26  |
| Q        |            | Panel of Chaise           | 1   | A9       |            | Screw<br>M6*55        | 2   |
| R        |            | Metal Frame               | 1   | A11      |            | Allen Key             | 1   |
| Т3       |            | Chaise Seat<br>Structure  | 1   | A12      |            | Screw<br>M8*20        | 1   |
| U1       |            | Chaise Seat<br>Cushion    | 1   | A13      |            | Gasket                | 2   |















### STEP 13

Insert screws "A7" into part "M" & "P", but do not tighten fully at this time Slide the screws"A7" into part "A5" on STEP 14 and tighten them at that time





Slide the screws "A7" into part "A5" and tighten them at this time