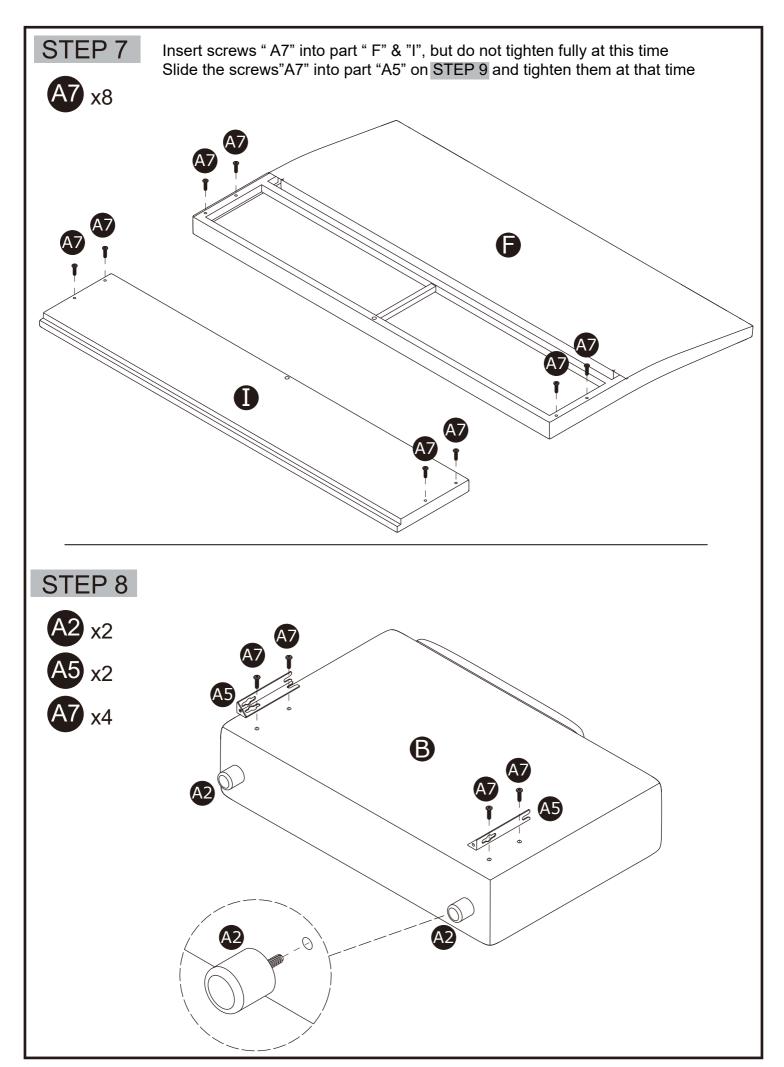

|            | R-Side Panel<br>of Chaise | 1   | A1       |            | Draw String           | 1   |
| Ο        |            | L-Side Panel<br>of Chaise | 1   | A5       |            | Connect iron          | 4   |
| Р        |            | Front Panel<br>of Chaise  | 1   | A7       |            | Screw<br>M6*20        | 26  |
| Q        |            | Panel of Chaise           | 1   | A9       |            | Screw<br>M6*55        | 2   |
| R        |            | Metal Frame               | 1   | A11      |            | Allen Key             | 1   |
| Т3       |            | Chaise Seat<br>Structure  | 1   | A12      |            | Screw<br>M8*20        | 1   |
| U1       |            | Chaise Seat<br>Cushion    | 1   | A13      |            | Gasket                | 2   |















### STEP 13

Insert screws "A7" into part "M" & "P", but do not tighten fully at this time Slide the screws"A7" into part "A5" on STEP 14 and tighten them at that time





Slide the screws "A7" into part "A5" and tighten them at this time