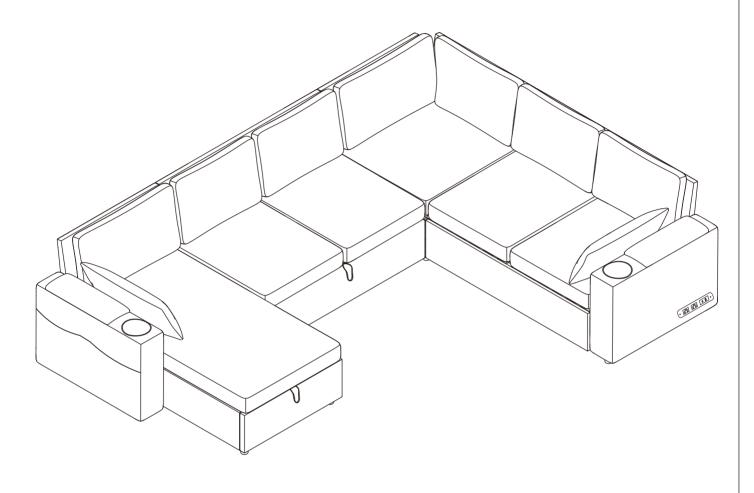

#### **PART LISTS BOX 1:N719P251485**

| Part NO. | Part Image | Part Name                                  | QTY | Part NO. | Part Image | Part Name             | QTY |
|----------|------------|--------------------------------------------|-----|----------|------------|-----------------------|-----|
| А        |            | Left Armrest                               | 1   | W        |            | Back Cushion          | 2   |
| С        |            | Pullout bed<br>Backrest                    | 1   | X        |            | Armrest Pillow        | 1   |
| Y        |            | Pull Out Bed<br>Metal Frame                | 1   | A1       |            | Draw String           | 1   |
| J        |            | Front Panel of<br>Pull Out<br>Bed Seater   | 1   | A2       |            | Leg                   | 8   |
| K        |            | Connect Metal of<br>Pull Out<br>Bed Seater | 1   | A3       |            | Limit Device          | 2   |
| T2       |            | Seat Structure                             | 1   | A4       |            | Pull Out Bed<br>Wheel | 2   |
| Т3       |            | Chaise Seat<br>Structure                   | 1   | A5       |            | Connect Iron          | 10  |
| U3       |            | Seat Cushion                               | 2   | A6       |            | Screw<br>M4*10        | 4   |

## **PART LISTS BOX 2:N719P251486**

| Part NO. | Part Image | Part Name                  | QTY | Part NO. | Part Image | Part Name                    | QTY |
|----------|------------|----------------------------|-----|----------|------------|------------------------------|-----|
| D        |            | Corner Backrest            | 1   | Т1       |            | Corner Seat<br>Structure     | 1   |
| E        |            | Corner Backrest            | 1   | T2       |            | Seat Structure               | 1   |
| F        |            | 2-Seater backrest          | 1   | U3       |            | Seat Cushion                 | 2   |
| G        |            | L-side Panel<br>of Corner  | 1   | U4       |            | Corner Seat<br>Cushion       | 1   |
| Н        |            | R-side Panel<br>of Corner  | 1   | U2       |            | Pull Out Bed<br>Seat Cushion | 1   |
| I        |            | Front Panel<br>of 2 Seater | 2   | W        |            | Back Cushion                 | 4   |
| L        |            | Connect Metal              | 1   | X        |            | Armrest Pillow               | 1   |

### **PART LISTS BOX 3:N719P251487**

| Part NO. | Part Image | Part Name                 | QTY | Part NO. | Part Image | Part Name             | QTY |
|----------|------------|---------------------------|-----|----------|------------|-----------------------|-----|
| В        | (BE SEED)  | RightArmrest              | 1   | V        |            | Chair Back<br>Cushion | 1   |
| М        |            | Backrest of<br>Chaise     | 1   | S        |            | Hinge                 | 1   |
| N .      |            | R-Side Panel<br>of Chaise | 1   | A1       |            | Draw String           | 1   |
| Ο        |            | L-Side Panel<br>of Chaise | 1   | A5       |            | Connect iron          | 4   |
| Р        |            | Front Panel<br>of Chaise  | 1   | A7       |            | Screw<br>M6*20        | 26  |
| Q        |            | Panel of Chaise           | 1   | A9       |            | Screw<br>M6*55        | 2   |
| R        |            | Metal Frame               | 1   | A11      |            | Allen Key             | 1   |
| Т3       |            | Chaise Seat<br>Structure  | 1   | A12      |            | Screw<br>M8*20        | 1   |
| U1       |            | Chaise Seat<br>Cushion    | 1   | A13      |            | Gasket                | 2   |