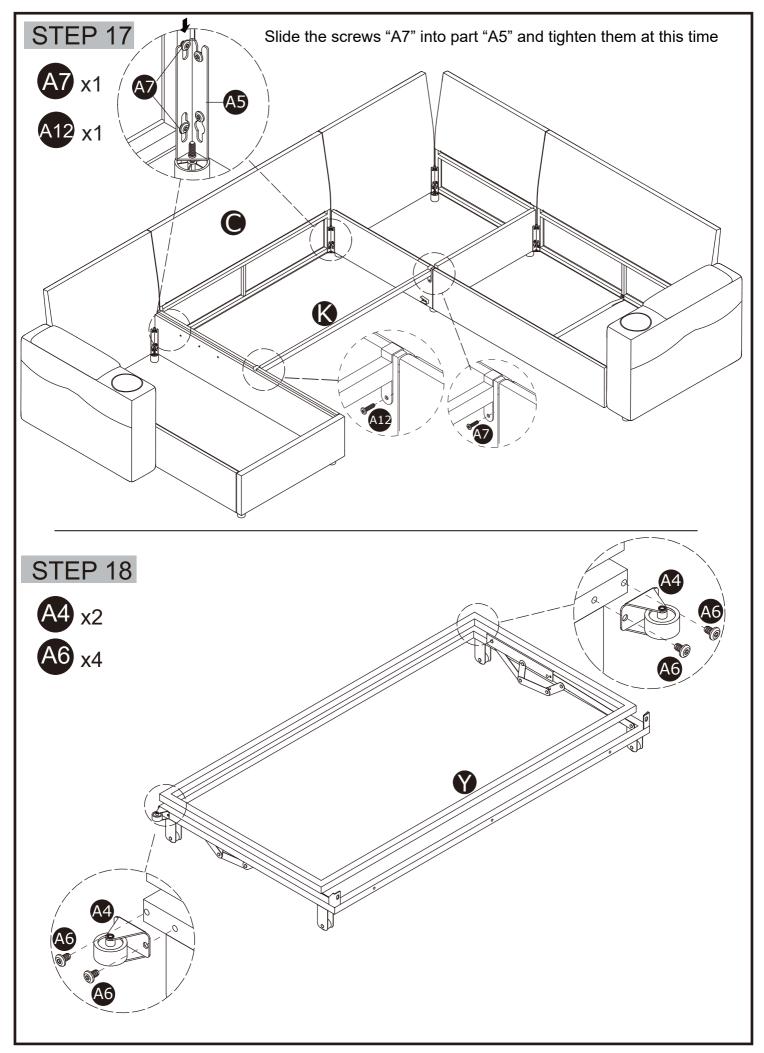

### STEP 13

Insert screws "A7" into part "M" & "P", but do not tighten fully at this time Slide the screws"A7" into part "A5" on STEP 14 and tighten them at that time

Slide the screws "A7" into part "A5" and tighten them at this time