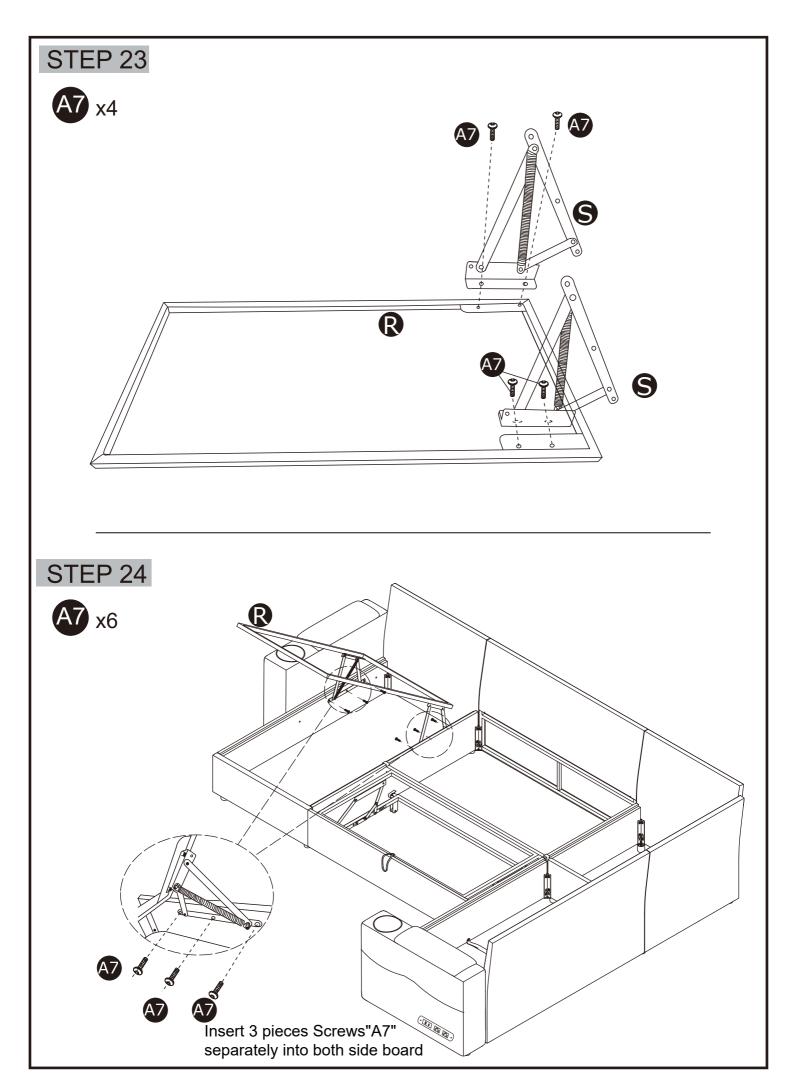

br>of Chaise  | 1   | A7       |            | Screw<br>M6*20        | 26  |
| Q        |            | Panel of Chaise           | 1   | A9       |            | Screw<br>M6*55        | 2   |
| R        |            | Metal Frame               | 1   | A11      |            | Allen Key             | 1   |
| Т3       |            | Chaise Seat<br>Structure  | 1   | A12      |            | Screw<br>M8*20        | 1   |
| U1       |            | Chaise Seat<br>Cushion    | 1   | A13      |            | Gasket                | 2   |















### STEP 13

Insert screws "A7" into part "M" & "P", but do not tighten fully at this time Slide the screws"A7" into part "A5" on STEP 14 and tighten them at that time





Slide the screws "A7" into part "A5" and tighten them at this time