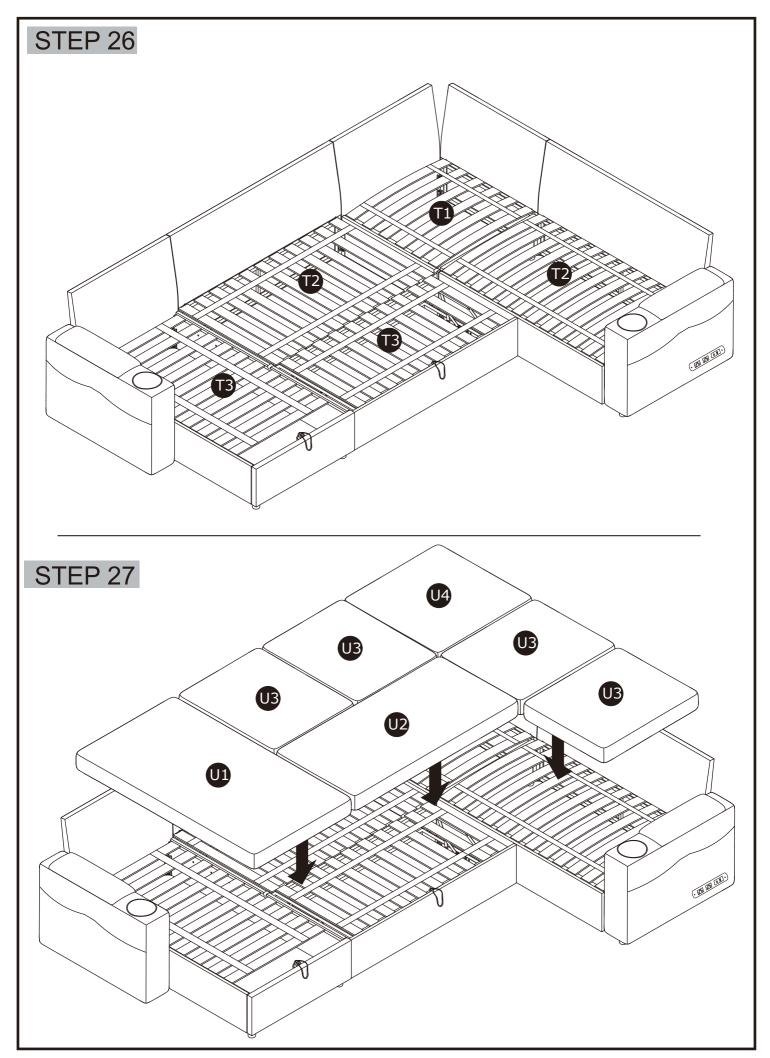

#### **PART LISTS BOX 1:N719P251485**

| Part NO. | Part Image | Part Name                                  | QTY | Part NO. | Part Image | Part Name             | QTY |
|----------|------------|--------------------------------------------|-----|----------|------------|-----------------------|-----|
| А        |            | Left Armrest                               | 1   | W        |            | Back Cushion          | 2   |
| С        |            | Pullout bed<br>Backrest                    | 1   | X        |            | Armrest Pillow        | 1   |
| Y        |            | Pull Out Bed<br>Metal Frame                | 1   | A1       |            | Draw String           | 1   |
| J        |            | Front Panel of<br>Pull Out<br>Bed Seater   | 1   | A2       |            | Leg                   | 8   |
| K        |            | Connect Metal of<br>Pull Out<br>Bed Seater | 1   | A3       |            | Limit Device          | 2   |
| T2       |            | Seat Structure                             | 1   | A4       |            | Pull Out Bed<br>Wheel | 2   |
| Т3       |            | Chaise Seat<br>Structure                   | 1   | A5       |            | Connect Iron          | 10  |
| U3       |            | Seat Cushion                               | 2   | A6       |            | Screw<br>M4*10        | 4   |

## **PART LISTS BOX 2:N719P251486**

| Part NO. | Part Image | Part Name                  | QTY | Part NO. | Part Image | Part Name                    | QTY |
|----------|------------|----------------------------|-----|----------|------------|------------------------------|-----|
| D        |            | Corner Backrest            | 1   | Т1       |            | Corner Seat<br>Structure     | 1   |
| E        |            | Corner Backrest            | 1   | T2       |            | Seat Structure               | 1   |
| F        |            | 2-Seater backrest          | 1   | U3       |            | Seat Cushion                 | 2   |
| G        |            | L-side Panel<br>of Corner  | 1   | U4       |            | Corner Seat<br>Cushion       | 1   |
| Н        |            | R-side Panel<br>of Corner  | 1   | U2       |            | Pull Out Bed<br>Seat Cushion | 1   |
| I        |            | Front Panel<br>of 2 Seater | 2   | W        |            | Back Cushion                 | 4   |
| L        |            | Connect Metal              | 1   | X        |            | Armrest Pillow               | 1   |

### **PART LISTS BOX 3:N719P251487**

| Part NO. | Part Image | Part Name                 | QTY | Part NO. | Part Image | Part Name             | QTY |
|----------|------------|---------------------------|-----|----------|------------|-----------------------|-----|
| В        | (BE SEED)  | RightArmrest              | 1   | V        |            | Chair Back<br>Cushion | 1   |
| М        |            | Backrest of<br>Chaise     | 1   | S        |            | Hinge                 | 1   |
| N .      |            | R-Side Panel<br>of Chaise | 1   | A1       |            | Draw String           | 1   |
| Ο        |            | L-Side Panel<br>of Chaise | 1   | A5       |            | Connect iron          | 4   |
| Р        |            | Front Panel<br>of Chaise  | 1   | A7       |            | Screw<br>M6*20        | 26  |
| Q        |            | Panel of Chaise           | 1   | A9       |            | Screw<br>M6*55        | 2   |
| R        |            | Metal Frame               | 1   | A11      |            | Allen Key             | 1   |
| Т3       |            | Chaise Seat<br>Structure  | 1   | A12      |            | Screw<br>M8*20        | 1   |
| U1       |            | Chaise Seat<br>Cushion    | 1   | A13      |            | Gasket                | 2   |