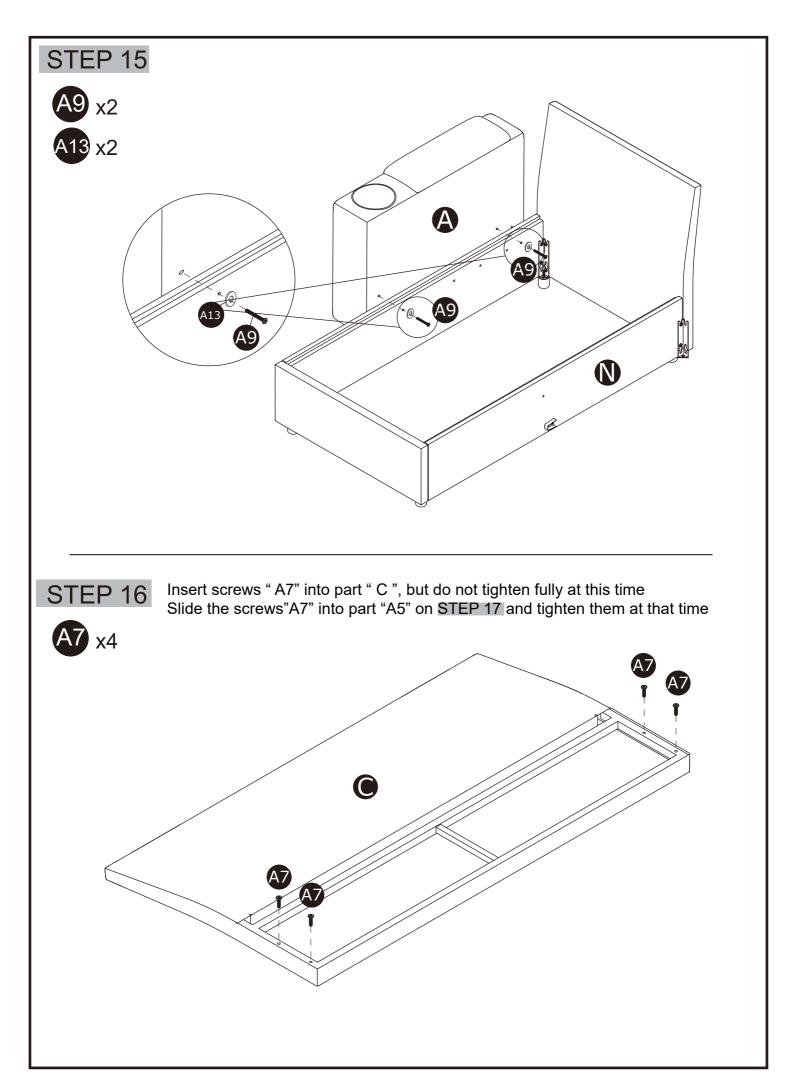

t Panel<br>of Chaise  | 1   | A7       |            | Screw<br>M6*20        | 26  |
| Q        |            | Panel of Chaise           | 1   | A9       |            | Screw<br>M6*55        | 2   |
| R        |            | Metal Frame               | 1   | A11      |            | Allen Key             | 1   |
| Т3       |            | Chaise Seat<br>Structure  | 1   | A12      |            | Screw<br>M8*20        | 1   |
| U1       |            | Chaise Seat<br>Cushion    | 1   | A13      |            | Gasket                | 2   |















### STEP 13

Insert screws "A7" into part "M" & "P", but do not tighten fully at this time Slide the screws"A7" into part "A5" on STEP 14 and tighten them at that time





Slide the screws "A7" into part "A5" and tighten them at this time