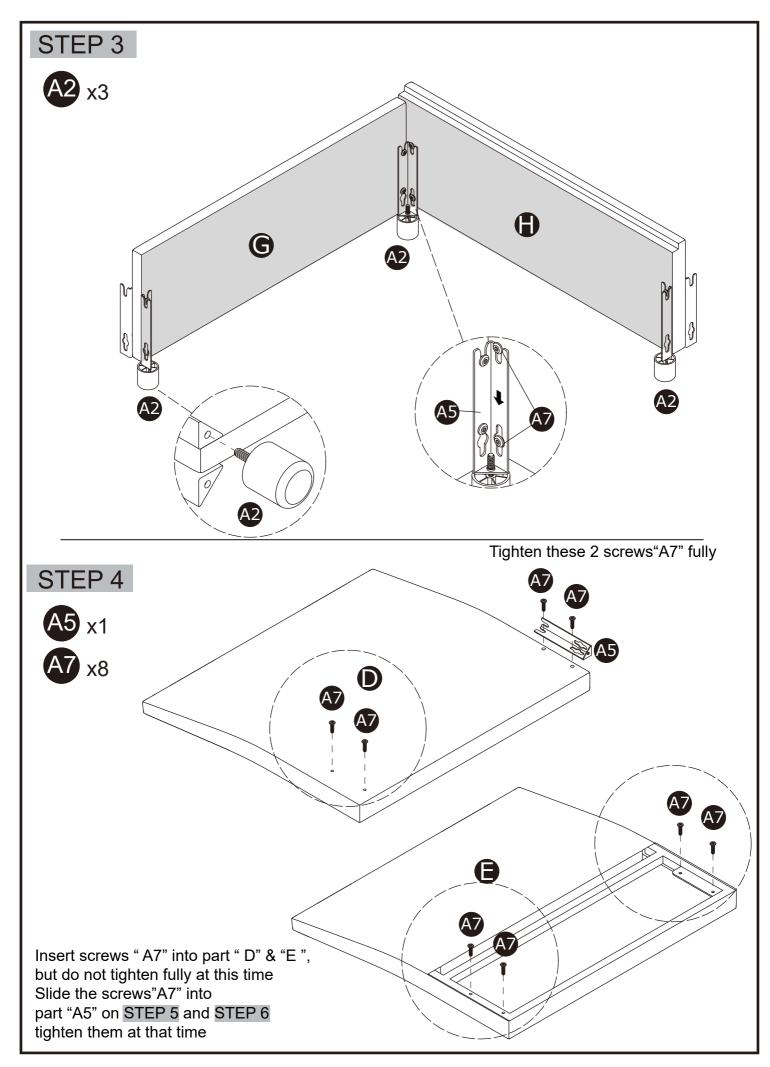

.      |            | R-Side Panel<br>of Chaise | 1   | A1       |            | Draw String           | 1   |
| Ο        |            | L-Side Panel<br>of Chaise | 1   | A5       |            | Connect iron          | 4   |
| Р        |            | Front Panel<br>of Chaise  | 1   | A7       |            | Screw<br>M6*20        | 26  |
| Q        |            | Panel of Chaise           | 1   | A9       |            | Screw<br>M6*55        | 2   |
| R        |            | Metal Frame               | 1   | A11      |            | Allen Key             | 1   |
| Т3       |            | Chaise Seat<br>Structure  | 1   | A12      |            | Screw<br>M8*20        | 1   |
| U1       |            | Chaise Seat<br>Cushion    | 1   | A13      |            | Gasket                | 2   |















### STEP 13

Insert screws "A7" into part "M" & "P", but do not tighten fully at this time Slide the screws"A7" into part "A5" on STEP 14 and tighten them at that time





Slide the screws "A7" into part "A5" and tighten them at this time