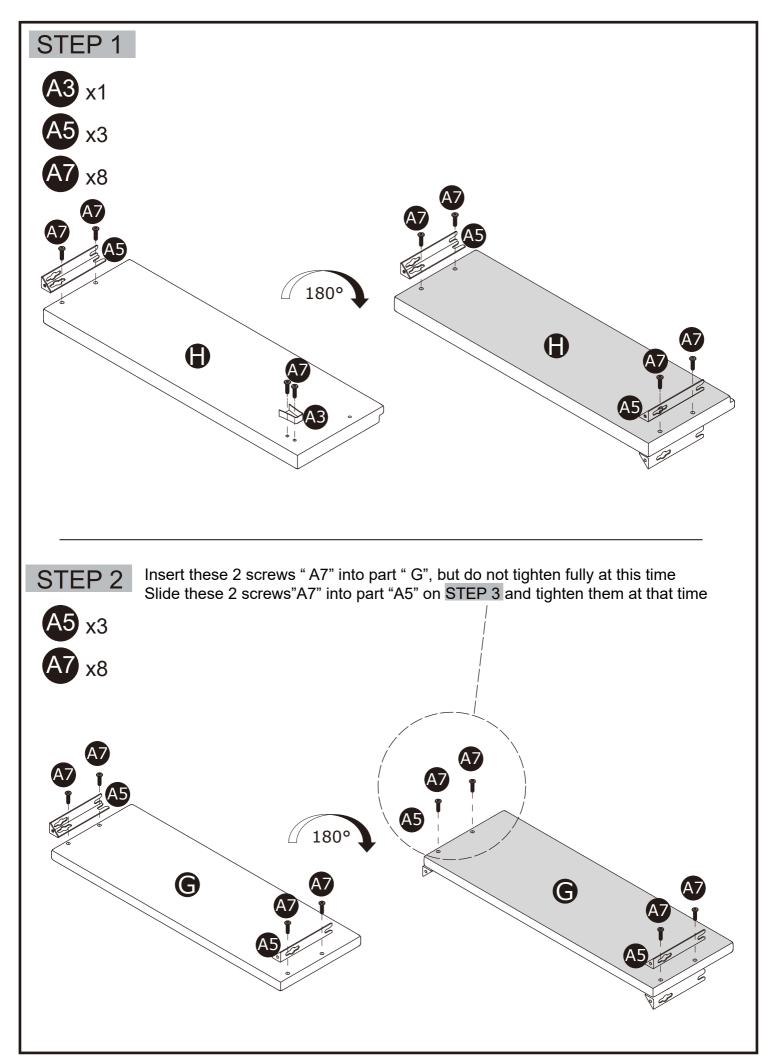

N .      |            | R-Side Panel<br>of Chaise | 1   | A1       |            | Draw String           | 1   |
| Ο        |            | L-Side Panel<br>of Chaise | 1   | A5       |            | Connect iron          | 4   |
| Р        |            | Front Panel<br>of Chaise  | 1   | A7       |            | Screw<br>M6*20        | 26  |
| Q        |            | Panel of Chaise           | 1   | A9       |            | Screw<br>M6*55        | 2   |
| R        |            | Metal Frame               | 1   | A11      |            | Allen Key             | 1   |
| Т3       |            | Chaise Seat<br>Structure  | 1   | A12      |            | Screw<br>M8*20        | 1   |
| U1       |            | Chaise Seat<br>Cushion    | 1   | A13      |            | Gasket                | 2   |















### STEP 13

Insert screws "A7" into part "M" & "P", but do not tighten fully at this time Slide the screws"A7" into part "A5" on STEP 14 and tighten them at that time





Slide the screws "A7" into part "A5" and tighten them at this time