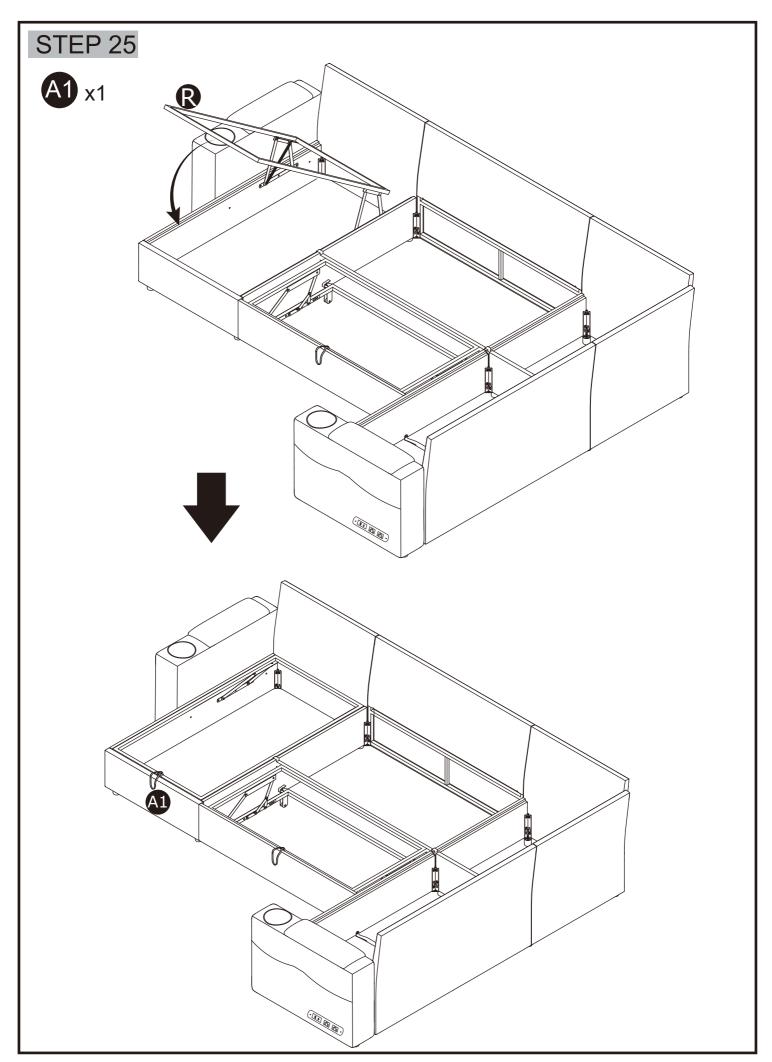

#### **PART LISTS BOX 1:N719P251485**

| Part NO. | Part Image | Part Name                                  | QTY | Part NO. | Part Image | Part Name             | QTY |
|----------|------------|--------------------------------------------|-----|----------|------------|-----------------------|-----|
| А        |            | Left Armrest                               | 1   | W        |            | Back Cushion          | 2   |
| С        |            | Pullout bed<br>Backrest                    | 1   | X        |            | Armrest Pillow        | 1   |
| Y        |            | Pull Out Bed<br>Metal Frame                | 1   | A1       |            | Draw String           | 1   |
| J        |            | Front Panel of<br>Pull Out<br>Bed Seater   | 1   | A2       |            | Leg                   | 8   |
| K        |            | Connect Metal of<br>Pull Out<br>Bed Seater | 1   | A3       |            | Limit Device          | 2   |
| T2       |            | Seat Structure                             | 1   | A4       |            | Pull Out Bed<br>Wheel | 2   |
| Т3       |            | Chaise Seat<br>Structure                   | 1   | A5       |            | Connect Iron          | 10  |
| U3       |            | Seat Cushion                               | 2   | A6       |            | Screw<br>M4*10        | 4   |

### **PART LISTS BOX 3:N719P251487**

| Part NO. | Part Image | Part Name                 | QTY | Part NO. | Part Image | Part Name             | QTY |
|----------|------------|---------------------------|-----|----------|------------|-----------------------|-----|
| В        | (BE SEED)  | RightArmrest              | 1   | V        |            | Chair Back<br>Cushion | 1   |
| М        |            | Backrest of<br>Chaise     | 1   | S        |            | Hinge                 | 1   |
| N .      |            | R-Side Panel<br>of Chaise | 1   | A1       |            | Draw String           | 1   |
| Ο        |            | L-Side Panel<br>of Chaise | 1   | A5       |            | Connect iron          | 4   |
| Р        |            | Front Panel<br>of Chaise  | 1   | A7       |            | Screw<br>M6*20        | 26  |
| Q        |            | Panel of Chaise           | 1   | A9       |            | Screw<br>M6*55        | 2   |
| R        |            | Metal Frame               | 1   | A11      |            | Allen Key             | 1   |
| Т3       |            | Chaise Seat<br>Structure  | 1   | A12      |            | Screw<br>M8*20        | 1   |
| U1       |            | Chaise Seat<br>Cushion    | 1   | A13      |            | Gasket                | 2   |