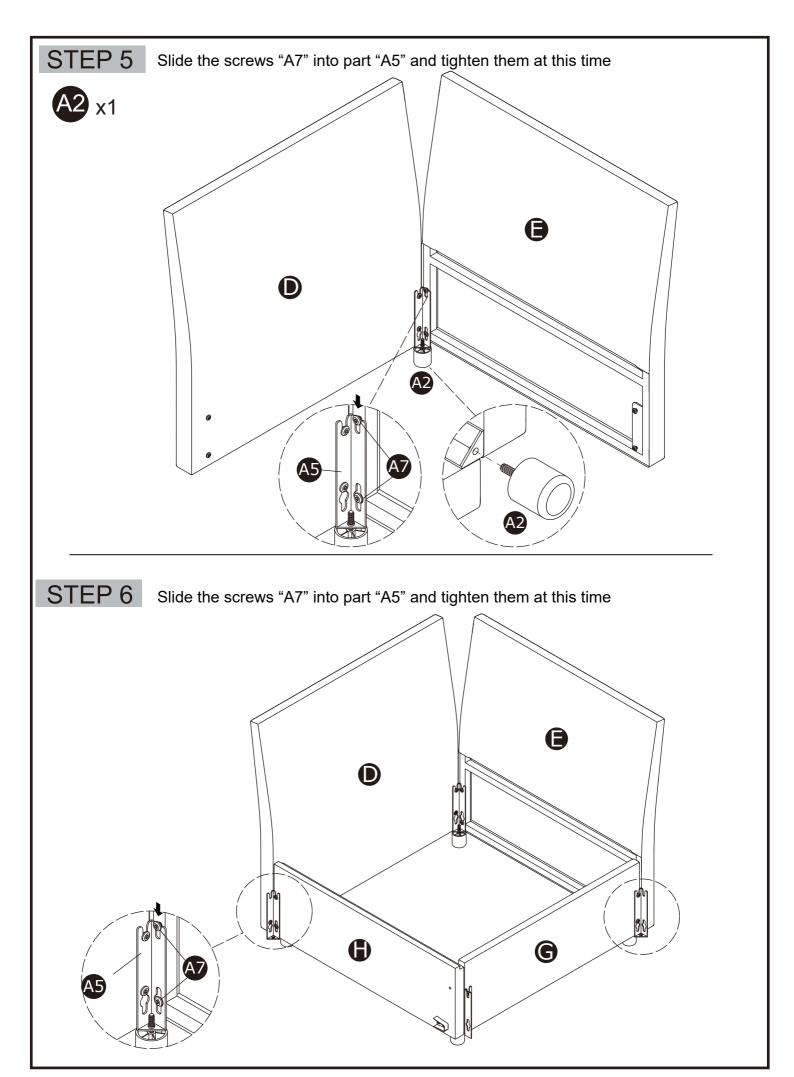

|            | R-Side Panel<br>of Chaise | 1   | A1       |            | Draw String           | 1   |
| Ο        |            | L-Side Panel<br>of Chaise | 1   | A5       |            | Connect iron          | 4   |
| Р        |            | Front Panel<br>of Chaise  | 1   | A7       |            | Screw<br>M6*20        | 26  |
| Q        |            | Panel of Chaise           | 1   | A9       |            | Screw<br>M6*55        | 2   |
| R        |            | Metal Frame               | 1   | A11      |            | Allen Key             | 1   |
| Т3       |            | Chaise Seat<br>Structure  | 1   | A12      |            | Screw<br>M8*20        | 1   |
| U1       |            | Chaise Seat<br>Cushion    | 1   | A13      |            | Gasket                | 2   |















### STEP 13

Insert screws "A7" into part "M" & "P", but do not tighten fully at this time Slide the screws"A7" into part "A5" on STEP 14 and tighten them at that time





Slide the screws "A7" into part "A5" and tighten them at this time