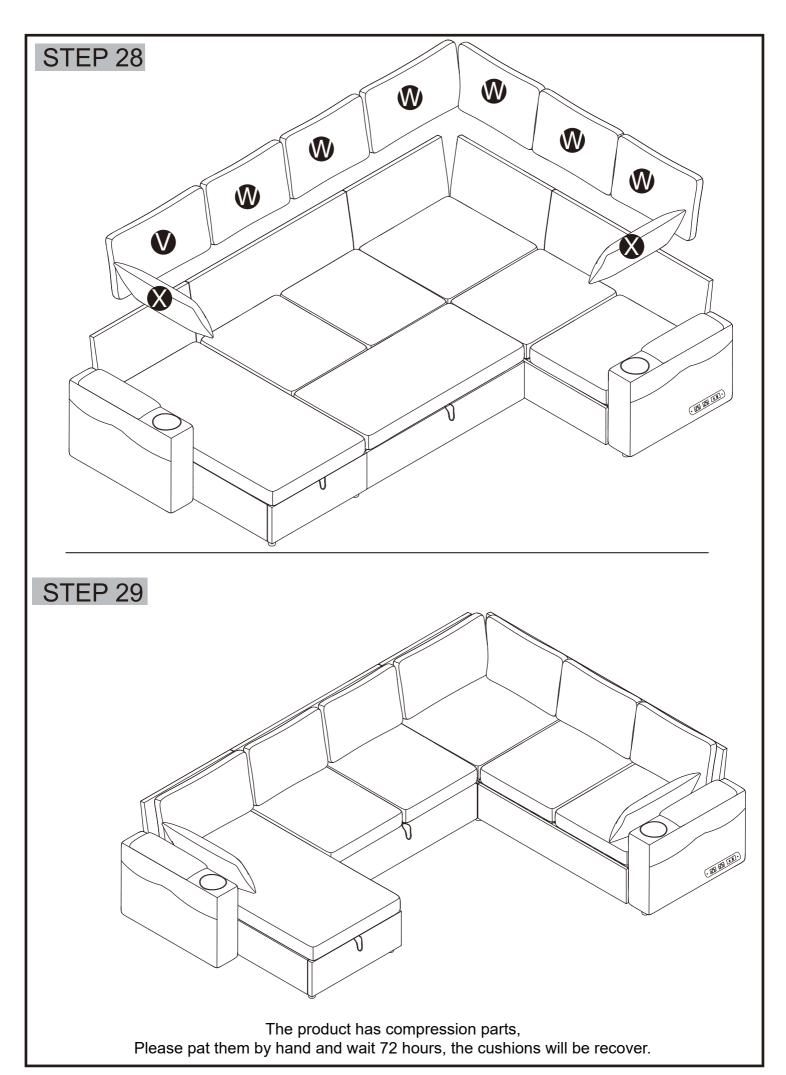

#### **PART LISTS BOX 1:N719P251485**

| Part NO. | Part Image | Part Name                                  | QTY | Part NO. | Part Image | Part Name             | QTY |
|----------|------------|--------------------------------------------|-----|----------|------------|-----------------------|-----|
| А        |            | Left Armrest                               | 1   | W        |            | Back Cushion          | 2   |
| С        |            | Pullout bed<br>Backrest                    | 1   | X        |            | Armrest Pillow        | 1   |
| Y        |            | Pull Out Bed<br>Metal Frame                | 1   | A1       |            | Draw String           | 1   |
| J        |            | Front Panel of<br>Pull Out<br>Bed Seater   | 1   | A2       |            | Leg                   | 8   |
| K        |            | Connect Metal of<br>Pull Out<br>Bed Seater | 1   | A3       |            | Limit Device          | 2   |
| T2       |            | Seat Structure                             | 1   | A4       |            | Pull Out Bed<br>Wheel | 2   |
| Т3       |            | Chaise Seat<br>Structure                   | 1   | A5       |            | Connect Iron          | 10  |
| U3       |            | Seat Cushion                               | 2   | A6       |            | Screw<br>M4*10        | 4   |

## **PART LISTS BOX 2:N719P251486**

| Part NO. | Part Image | Part Name                  | QTY | Part NO. | Part Image | Part Name                    | QTY |
|----------|------------|----------------------------|-----|----------|------------|------------------------------|-----|
| D        |            | Corner Backrest            | 1   | Т1       |            | Corner Seat<br>Structure     | 1   |
| E        |            | Corner Backrest            | 1   | T2       |            | Seat Structure               | 1   |
| F        |            | 2-Seater backrest          | 1   | U3       |            | Seat Cushion                 | 2   |
| G        |            | L-side Panel<br>of Corner  | 1   | U4       |            | Corner Seat<br>Cushion       | 1   |
| Н        |            | R-side Panel<br>of Corner  | 1   | U2       |            | Pull Out Bed<br>Seat Cushion | 1   |
| I        |            | Front Panel<br>of 2 Seater | 2   | W        |            | Back Cushion                 | 4   |
| L        |            | Connect Metal              | 1   | X        |            | Armrest Pillow               | 1   |

### **PART LISTS BOX 3:N719P251487**

| Part NO. | Part Image | Part Name                 | QTY | Part NO. | Part Image | Part Name             | QTY |
|----------|------------|---------------------------|-----|----------|------------|-----------------------|-----|
| В        | (BE SEED)  | RightArmrest              | 1   | V        |            | Chair Back<br>Cushion | 1   |
| М        |            | Backrest of<br>Chaise     | 1   | S        |            | Hinge                 | 1   |
| N .      |            | R-Side Panel<br>of Chaise | 1   | A1       |            | Draw String           | 1   |
| Ο        |            | L-Side Panel<br>of Chaise | 1   | A5       |            | Connect iron          | 4   |
| Р        |            | Front Panel<br>of Chaise  | 1   | A7       |            | Screw<br>M6*20        | 26  |
| Q        |            | Panel of Chaise           | 1   | A9       |            | Screw<br>M6*55        | 2   |
| R        |            | Metal Frame               | 1   | A11      |            | Allen Key             | 1   |
| Т3       |            | Chaise Seat<br>Structure  | 1   | A12      |            | Screw<br>M8*20        | 1   |
| U1       |            | Chaise Seat<br>Cushion    | 1   | A13      |            | Gasket                | 2   |