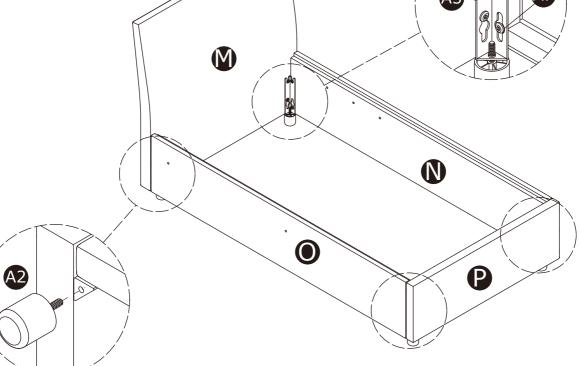

### STEP 13

Insert screws "A7" into part "M" & "P", but do not tighten fully at this time Slide the screws"A7" into part "A5" on STEP 14 and tighten them at that time

Slide the screws "A7" into part "A5" and tighten them at this time