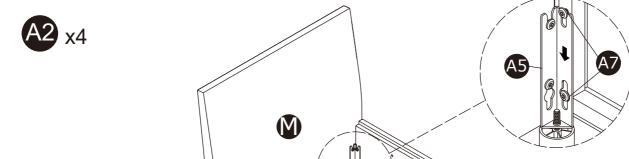

### STEP 13

Insert screws "A7" into part "M" & "P", but do not tighten fully at this time Slide the screws"A7" into part "A5" on STEP 14 and tighten them at that time

Slide the screws "A7" into part "A5" and tighten them at this time