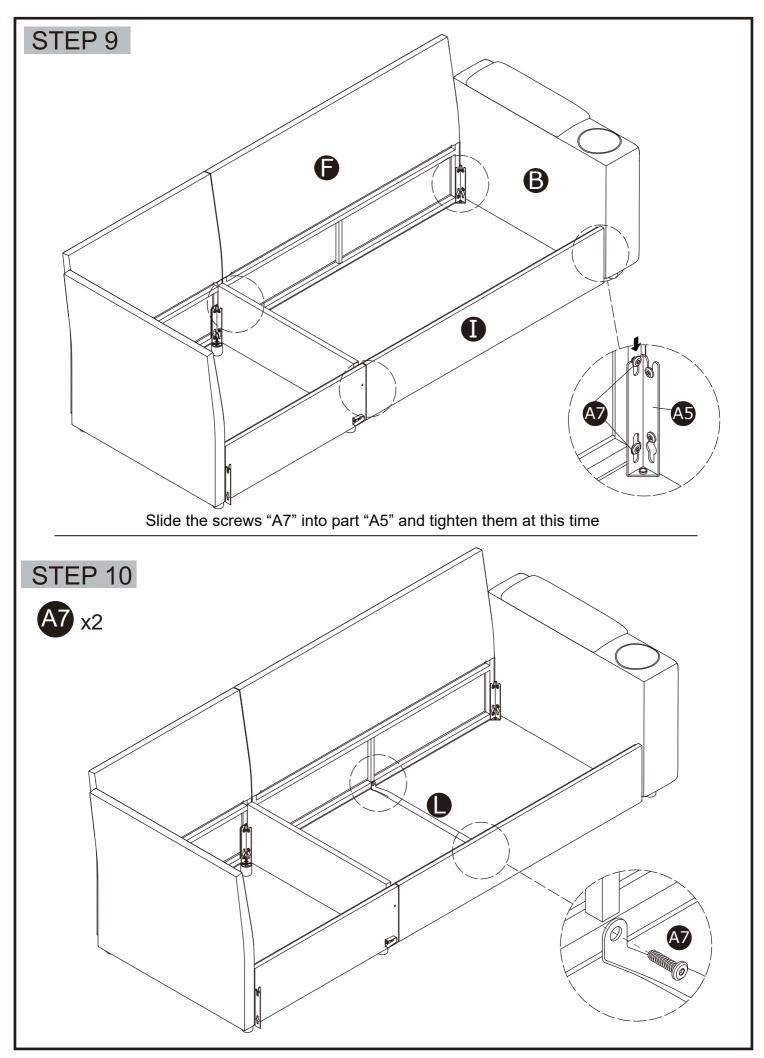

|            | R-Side Panel<br>of Chaise | 1   | A1       |            | Draw String           | 1   |
| Ο        |            | L-Side Panel<br>of Chaise | 1   | A5       |            | Connect iron          | 4   |
| Р        |            | Front Panel<br>of Chaise  | 1   | A7       |            | Screw<br>M6*20        | 26  |
| Q        |            | Panel of Chaise           | 1   | A9       |            | Screw<br>M6*55        | 2   |
| R        |            | Metal Frame               | 1   | A11      |            | Allen Key             | 1   |
| Т3       |            | Chaise Seat<br>Structure  | 1   | A12      |            | Screw<br>M8*20        | 1   |
| U1       |            | Chaise Seat<br>Cushion    | 1   | A13      |            | Gasket                | 2   |















### STEP 13

Insert screws "A7" into part "M" & "P", but do not tighten fully at this time Slide the screws"A7" into part "A5" on STEP 14 and tighten them at that time





Slide the screws "A7" into part "A5" and tighten them at this time