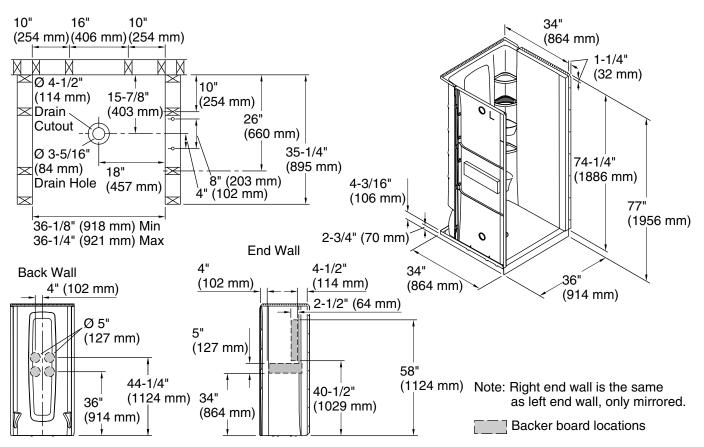

# **Technical Information**

All product dimensions are nominal.

| Drain location:           | Center                               |
|---------------------------|--------------------------------------|
| Basin area, bottom:       | 29-3/16" x 32-3/4" (742 mm x 832 mm) |
| Basin area, top:          | 29-3/16" x 32-3/4" (742 mm x 832 mm) |
| Weight:                   | 96.4 lbs (43.7 kg)                   |
| Minimum flat for<br>door: | 2-1/2" (64 mm)                       |
| Maximum door<br>height:   | 72-1/2" (1842 mm)                    |
| Maximum door<br>width:    | 32-3/4" (832 mm)                     |

## Notes

Install this product according to the installation instructions.

Studs should be positioned roughly as shown. Double studding is recommended for pivot shower door installations.

Attach grab bars at the specified backerboard locations only.