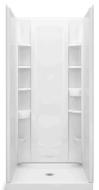

STORE+® 36" x 34" Vikrell® shower with Aging in Place backerboards, center drain 72300106

## Features

- 3-1/8" (79 mm) threshold
- Durable high-gloss finish
- Three-piece tongue-and-groove walls with snap-together installation
- Includes four rimmed shelves, two large bins, two shower hooks and two soap dishes with towel bars; shaving ledge/ footrest
- Aging in Place backerboards

#### **Included Components**

72301100 36" x 34" Vikrell® shower base, center drain 72302106 36" Vikrell® shower back wall with Aging in Place backerboards 72305106 34" Vikrell® shower end wall set with Aging in Place backerboards