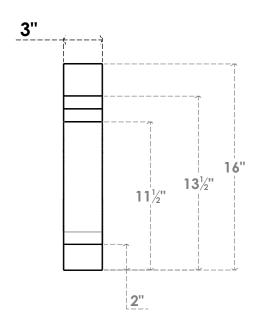

## ITEM NUMBER: BRCURO030X12000X16000PECRCPR

3"W X 12"D X 16"H PESCADERO ROUGH CEDAR WOODGRAIN OPEN TIMBERTHANE BRACE, PRIMED TAN

**SIDE PROFILE** 

**FRONT PROFILE** 

**ISOMETRIC** 

GENERATED DATE: 04/05/2023