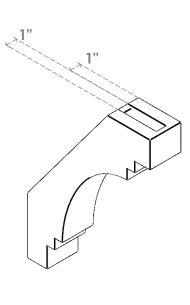

## ITEM NUMBER: BRCURO030X12000X16000PECRCPR

3"W X 12"D X 16"H PESCADERO ROUGH CEDAR WOODGRAIN OPEN TIMBERTHANE BRACE, PRIMED TAN

**SIDE PROFILE** 

**FRONT PROFILE** 

**ISOMETRIC** 

GENERATED DATE: 04/05/2023