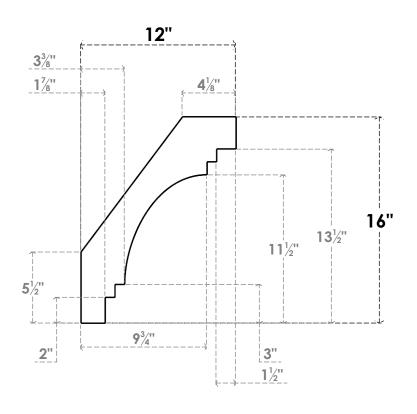

## ITEM NUMBER: BRCURO030X12000X16000PECRCPR

3"W X 12"D X 16"H PESCADERO ROUGH CEDAR WOODGRAIN OPEN TIMBERTHANE BRACE, PRIMED TAN

**SIDE PROFILE** 

**FRONT PROFILE** 

**ISOMETRIC** 

GENERATED DATE: 04/05/2023