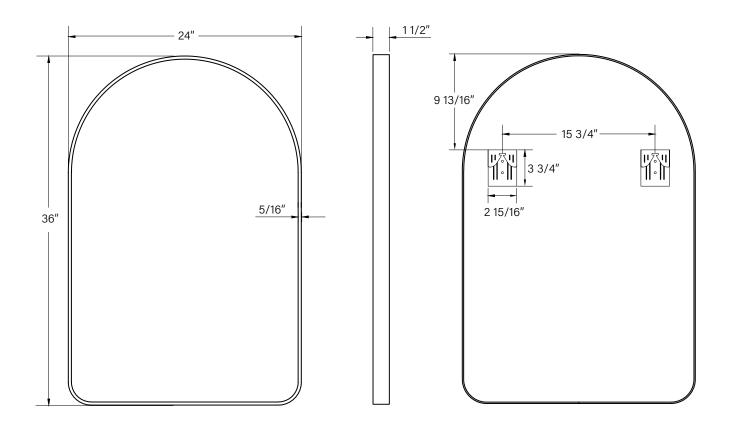

#### SKU: F4MR2436MB

F4MR2436WT

F4MR2436BG

Colors/Finishes: Matte Black(MB), White(WT), Brushed Gold(BG)

Nominal Dimension:24W\*1.5D\*36H inches

#### **PRODUCT DIAGRAMS:**

All dimensions and specifications are nominal and may vary. Use actual products for accuracy in critical situations.