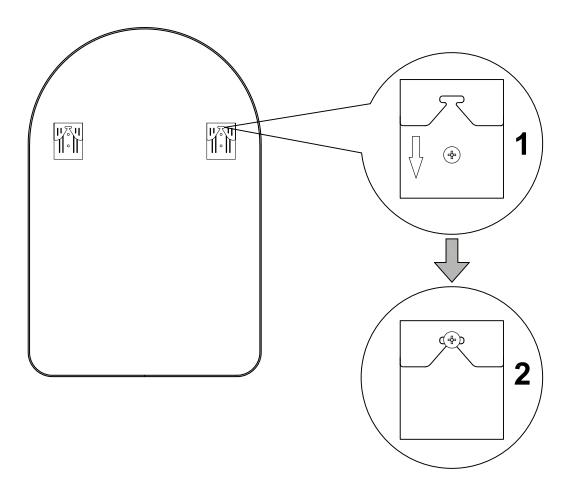

## **STEP 4**

Place the mirror against the wall and slide it down, as shown in Figure 2.