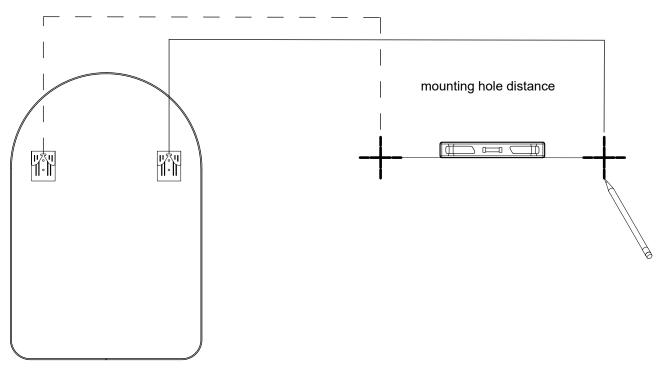

### **STEP 1**

Select the desired position of the mirror.Level and mark the mounting holes on the wall.