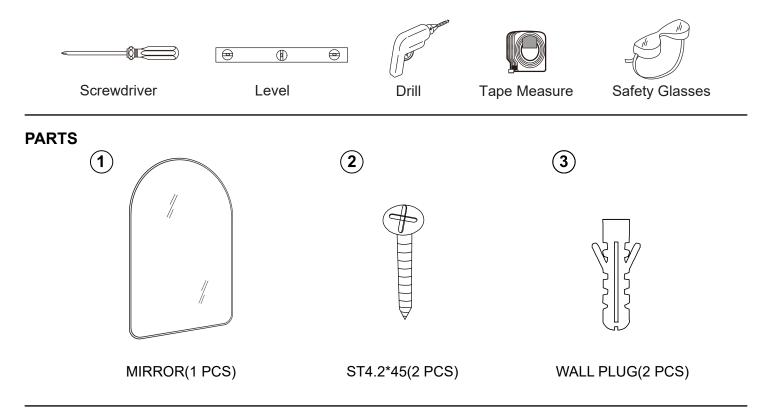

### SUGGESTED TOOLS AND MATERIALS

## **STEP 2**

2.1 Drill holes about 2" deep at each of the marked locations.

2.2 Insert wall plugs (3).

## **STEP 3**

Install Screw (2). Leave a gap of 1/4" between the head of the screw and the wall.