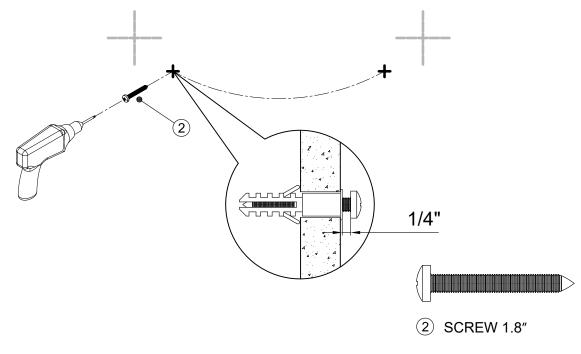

## **STEP 3**

Install Screw (2). Leave a gap of 1/4" between the head of the screw and the wall.