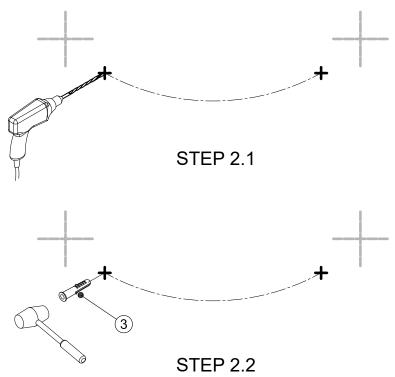

## **STEP 2**

2.1 Drill holes about 2" deep at each of the marked locations.

2.2 Insert wall plugs (3).