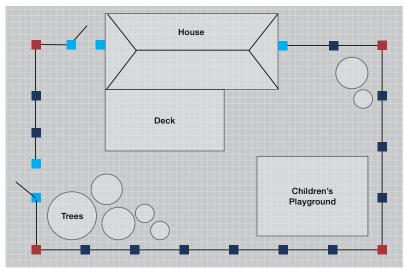

## How to calculate fence materials:

- 1. Determine total number of lineal feet and subtract footage for gates
- 2. Calculate # of fence panels needed: Total lineal feet divided by panel width (feet) = total # of panels

Note: panels can be cut to shorter width if necessary

- 3. Calculate # of posts needed:
  - 1 post per panel + 1 end post to end the fence run
  - 1 end/gate post per gate (don't forget 2 post inserts for each gate)

## Key:

- Line posts use when connecting fence panels in a straight line
- Corner posts use when connecting fence panels at a 90 degree angle
- End posts use when ending a fence run or on either side of a gate
- Fence panels