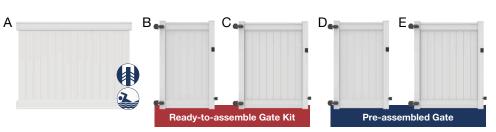

## **6X8 EMBLEM - WHITE**

- 6 in. tongue & groove boards
- 2-1/4 in. x 7 in. top & bottom rails

|   | Panel and Gates                                                 | Actual Size         | Model#   | SOS#    |
|---|-----------------------------------------------------------------|---------------------|----------|---------|
| Α | 6x8 Emblem Privacy Fence Kit - White (F)                        | 72in. H x 94in. W   | 73014714 | 667016  |
| В | Emblem Privacy 4' Gate Kit - White (hinges included)†           | 73.5in. H x 46in. W | 73024873 | 779516  |
| С | Emblem Privacy 5' Gate Kit - White (hinges included)†           | 73.5in. H x 58in. W | 73024874 | 779517  |
| D | Emblem Privacy 4' Pre-assembled Gate - White (hinges included)† | 73.5in. H x 46in. W | 73043721 | 1287566 |
| Е | Emblem Privacy 5' Pre-assembled Gate - White (hinges included)† | 73.5in. H x 58in. W | 73043722 | 1287567 |