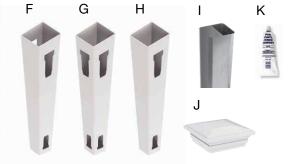

|   | Posts and Accessories                        | Model#   | SOS#    |
|---|----------------------------------------------|----------|---------|
| F | 5in. x 5in. x 108in. Line Post - White (F)   | 73045783 | 1944652 |
| G | 5in. x 5in. x 108in. Corner Post - White (F) | 73045784 | 1944653 |
| Н | 5in. x 5in. x 108in. End Post - White (F)    | 73045785 | 1944654 |
| I | 5in. x 5in. x 106in. Gate Post Insert*       | 73041348 | 1143443 |
| J | 5in. x 5in. Contemporary Post Top - White    | 73013956 | 428791  |
| K | 4 oz. Tube Vinyl Adhesive                    | 73047688 | 1966202 |
|   |                                              |          |         |