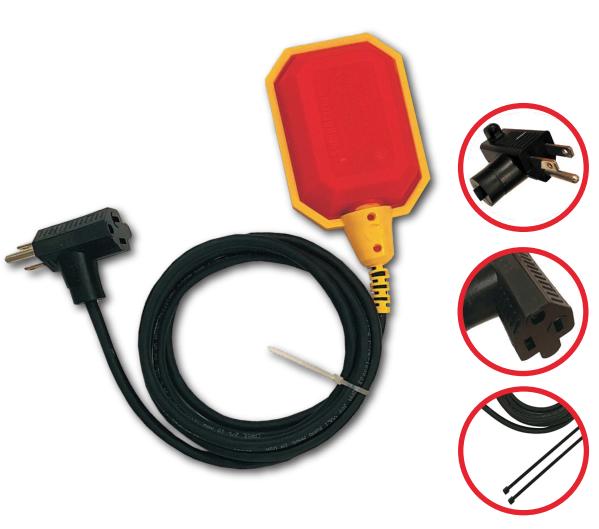

# The **Premier**10 Ft. Piggyback Float Switch

### For Septic System, Sump Pump & Water Tank

- 3 Meters (10 feet) of cable, Cable Ties, and Piggyback Connector
- Direct Connection of Sump Pump Pumps to Empty
- Rated up to 13 Amps or 1/2 HP
- 5 year warranty against manufacturing defects
- Temperature ratings from 32F to 140F, and rated to IP68, with CE & IEC approvals

#### Features Include:

- This piggyback float switch controls your pump and is wired for emptying operations
- Stainless steel ball and honeywell micro switch
- Casing made of polypropylene for non-corrosive and non-combustible fluids
- Can be used in water tanks, low density oils and sewage water
  - Amazon's Choice for "piggyback float switch"
  - Low Return Rate: 16% fewer returns than similar products
  - Highly Rated: Rated 4.1 out of 5 stars by customers

Kit comes complete with everything shown.