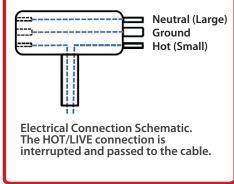

Please feel free to contact us for other applications. For higher horsepower motors, a contactor or relay will be required. This float switch is **made for EMPTYING OPERATIONS**. If your application is for FILLING, this product will not work for you.

Contact us and we will help you find a suitable product.

The molded piggyback plug is unique to grounded 120 Volt applications. Your pump needs a ground and should be plugged into a GFCI receptacle. Your pump will plug directly into the Piggyback Float Switch and the float switch will turn the pump on and off automatically.