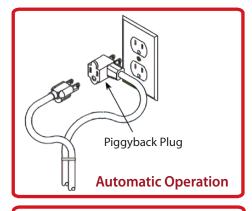

Contact us and we will help you find a suitable product.

The molded piggyback plug is unique to grounded 120 Volt applications. Your pump needs a ground and should be plugged into a GFCI receptacle. Your pump will plug directly into the Piggyback Float Switch and the float switch will turn the pump on and off automatically.