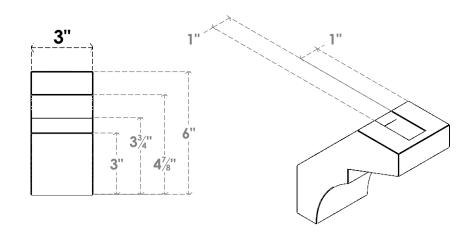

## ITEM NUMBER: BRCURO030X06000X06000MONRCPR

3"W X 6"D X 6"H MONTEREY ROUGH CEDAR WOODGRAIN OPEN TIMBERTHANE BRACE, PRIMED TAN

**SIDE PROFILE** 

**FRONT PROFILE** 

**ISOMETRIC** 

GENERATED DATE: 04/05/2023