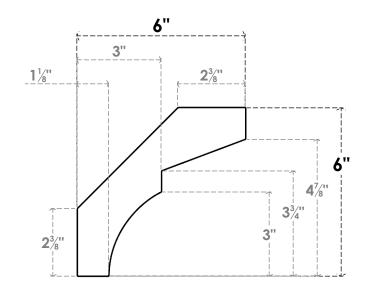

## ITEM NUMBER: BRCURO030X06000X06000MONRCPR

3"W X 6"D X 6"H MONTEREY ROUGH CEDAR WOODGRAIN OPEN TIMBERTHANE BRACE, PRIMED TAN

**SIDE PROFILE** 

**FRONT PROFILE** 

**ISOMETRIC** 

GENERATED DATE: 04/05/2023