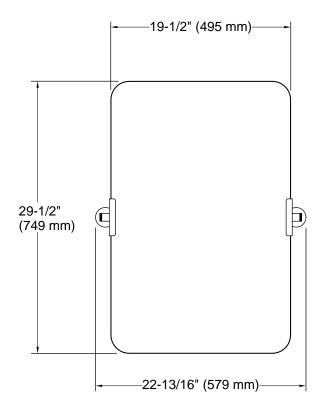

rial

- Premium metal and mirrored glass construction
- KOHLER finishes resist corrosion and tarnishing

### Installation

Mounting kit ensures quick and easy installation



### Codes/Standards

None Applicable

# **KOHLER® One-Year Limited Warranty**

See website for detailed warranty information.

### **Available Colors/Finishes**

Color tiles intended for reference only.

| Color | Code | Description                    |
|-------|------|--------------------------------|
|       | CP   | Polished Chrome                |
|       | SN   | Vibrant® Polished Nickel       |
|       | BN   | Vibrant® Brushed Nickel        |
|       | BL   | Matte Black                    |
|       | 2MB  | Vibrant® Brushed Moderne Brass |





## Castia™ by Studio McGee

20" x 30" rectangular mirror K-34969





### **Technical Information**

All product dimensions are nominal.

### **Notes**

Install this product according to the installation instructions.