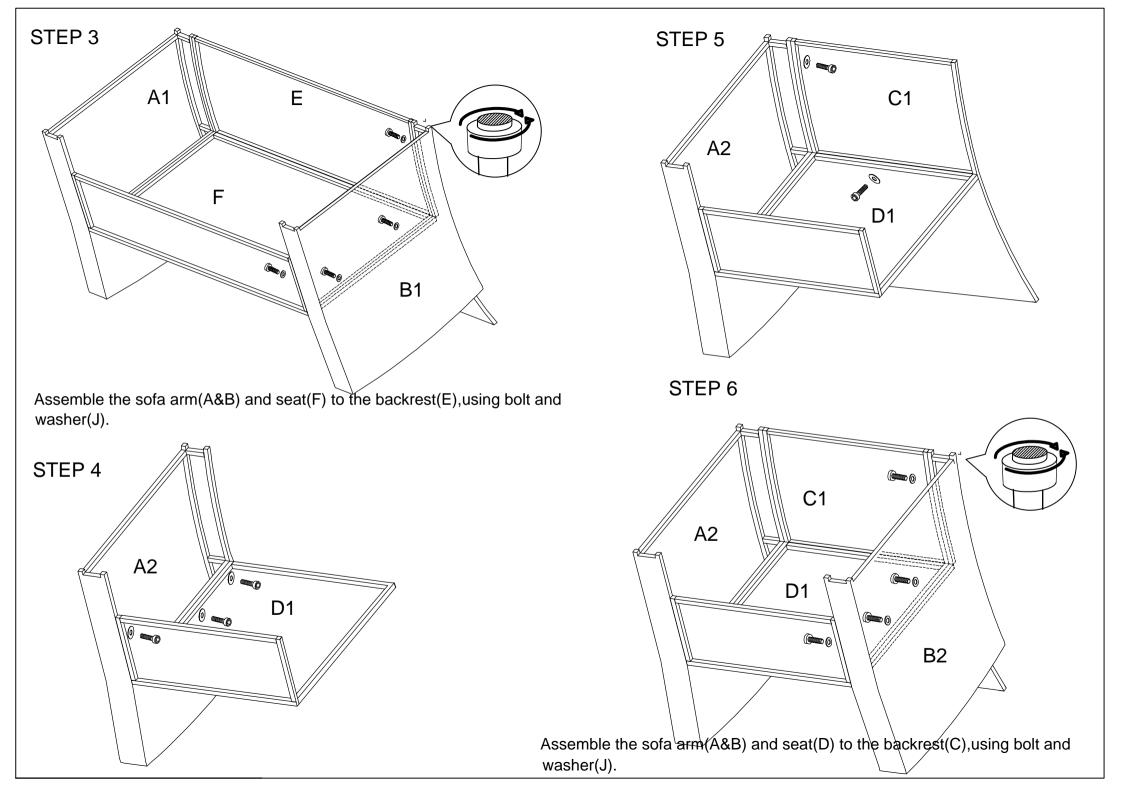

Do not fully tighten bolts until assembly is complete.

Note:Screw 35% first !!!

## PARTS AND HARDWARE Assemble left armrest and screw 35% first Avoid using sharp objects such as a knife to cut open packing as you may accidentally damage the uphols tery. STEP 1 **A1** A:3PCS C:2PCS B:3PCS Single Seat Back Panels Right Armrests Left Armrests D:2PCS E:1PC F:1PC Single Seat Cushions Loveseats Back Panels Loveseats Cushions STEP 2 G:2PCS H:2PCS I:1PC Coffee Table Left/Right Coffee Table Surpport **A1** J: 36PCS K:1PC L:12PCS