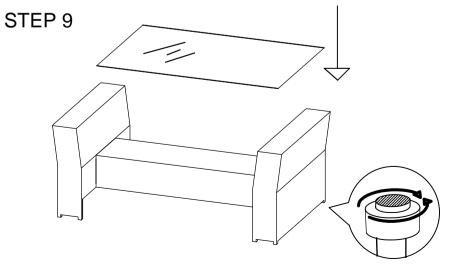

Do not fully tighten bolts until assembly is complete.

## STEP 7







Here is the installation video on YOUTUBE.

The Youtube code is SdDi0TQbsc, you just search the code on YOUTUBE, the video will be there.

## **PREPARATION**

Before beginning assembly of product, make sure all parts are present. Compare parts with parts list. If any part is missing or damaged, do not attempt to assemble the product and contact us immediately.

Note:Screw 35% first !!!



## **ASSEMBLY INSTRUCTIONS**

Dear Customer, Thank you for your order.

If you have questions or quality problems during the installation and use, please email us at first thought your order(or email to us: service@homezillions.com). we will reply you within 12 hours and solve your problem as soon as we can. We hope our products will give you a great shopping experience. Thank you!

## PARTS AND HARDWAR