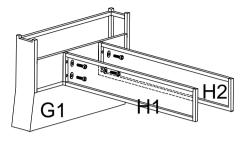

Note:Screw 35% first !!!

## PARTS AND HARDWARE Assemble left armrest and screw 35% first Avoid using sharp objects such as a knife to cut open packing as you may accidentally damage the uphols tery. STEP 1 **A1** A:3PCS C:2PCS B:3PCS Single Seat Back Panels Right Armrests Left Armrests D:2PCS E:1PC F:1PC Single Seat Cushions Loveseats Back Panels Loveseats Cushions STEP 2 G:2PCS H:2PCS I:1PC Coffee Table Left/Right Coffee Table Surpport **A1** J: 36PCS K:1PC L:12PCS