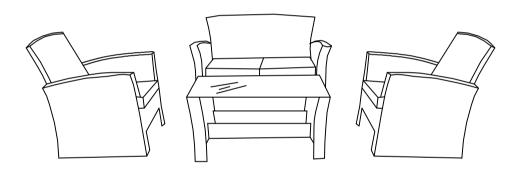

## PARTS AND HARDWARE Assemble left armrest and screw 35% first Avoid using sharp objects such as a knife to cut open packing as you may accidentally damage the uphols tery. STEP 1 **A1** A:3PCS C:2PCS B:3PCS Single Seat Back Panels Right Armrests Left Armrests D:2PCS E:1PC F:1PC Single Seat Cushions Loveseats Back Panels Loveseats Cushions STEP 2 G:2PCS H:2PCS I:1PC Coffee Table Left/Right Coffee Table Surpport **A1** J: 36PCS K:1PC L:12PCS