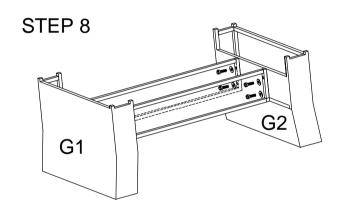

Note:Screw 35% first !!!

## PARTS AND HARDWARE Assemble left armrest and screw 35% first Avoid using sharp objects such as a knife to cut open packing as you may accidentally damage the uphols tery. STEP 1 **A1** A:3PCS C:2PCS B:3PCS Single Seat Back Panels Right Armrests Left Armrests D:2PCS E:1PC F:1PC Single Seat Cushions Loveseats Back Panels Loveseats Cushions STEP 2 G:2PCS H:2PCS I:1PC Coffee Table Left/Right Coffee Table Surpport **A1** J: 36PCS K:1PC L:12PCS