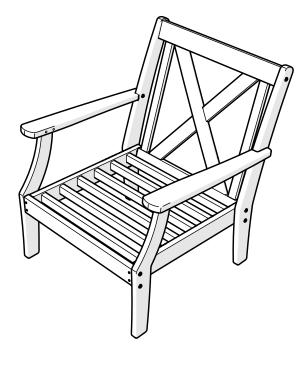

## Assembly Instructions

Thank you for choosing POLYWOOD! We hope our furniture helps create a gathering place for you and your loved ones to enjoy for many years to come!

.....

**4501X** Braxton Deep Seating Chair