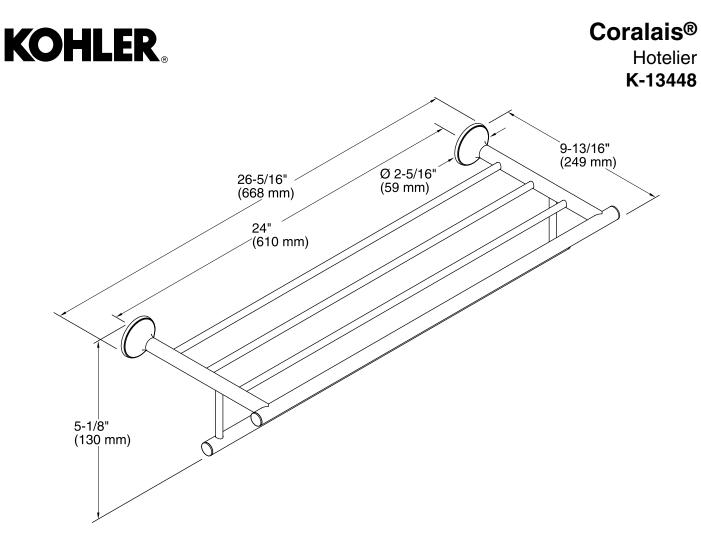

BN Vibrant® Brushed Nickel

**Technical Information** All product dimensions are nominal.