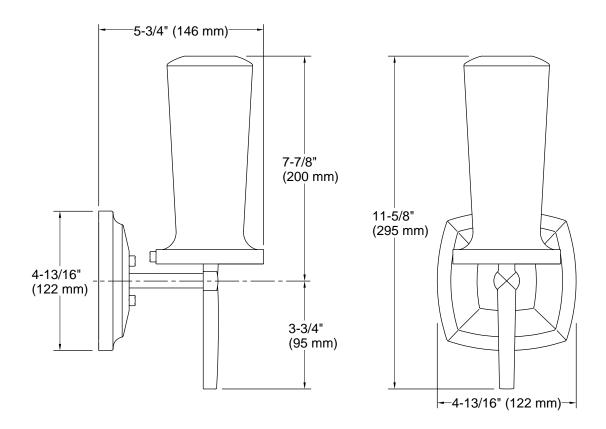

# Margaux® One-light sconce K-16268

### **Technical Information**

All product dimensions are nominal.

Material: Metal, Glass

Number of Lights: 1 Number of Shades: 1

Shade Type: Frosted Glass Hanging Type: Non-hanging