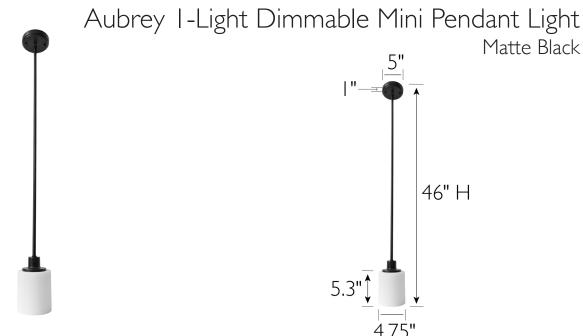

## **SPECIFICATIONS**

| MOUNTING:                 | Mini Pendant               | LED BRIGHTNESS (LUMENS):                | N/A  |
|---------------------------|----------------------------|-----------------------------------------|------|
| SLOPED CEILING ADAPTABLE: | Yes                        | LED COLOR CORRELATED TEMPERATURE (CCT): | N/A  |
| LAMP TYPE:                | Incandescent               | LED COLOR RENDERING INDEX (CRI):        | N/A  |
| BULB INCLUDED:            | No                         | LED EFFICACY:                           | N/A  |
| WATTS PER BULB:           | 60W                        | LED AVERAGE RATED LIFE:                 | N/A  |
| TOTAL WATTAGE:            | 60W                        |                                         |      |
| DIMMABLE:                 | Yes                        | ENERGY EFFICIENT:                       | No   |
| MATERIAL CONSTRUCTION:    | Metal/Glass                | LIGHTING AMPS:                          | 0.5  |
| ASSEMBLED DIMENSIONS:     | 46" H x 4.75" L x 4.75" D  | VOLTAGE:                                | 120V |
| WEIGHT:                   | 2.8 lbs.                   |                                         |      |
|                           |                            |                                         |      |
| BACKPLATE DIMENSIONS:     | N/A                        |                                         |      |
| CANOPY/PLATE DIMENSIONS:  | I"H × 5"W × 5"D            |                                         |      |
| GLASS/SHADE DIMENSIONS:   | 5.3" H x 4.75" L x 4.75" D |                                         |      |
| GLASS/SHADE MATERIAL:     | Glass                      |                                         |      |
| GLASS/SHADE TYPE:         | Frosted                    |                                         |      |
| GLASS/SHADE COLOR:        | White                      |                                         |      |
|                           |                            |                                         |      |