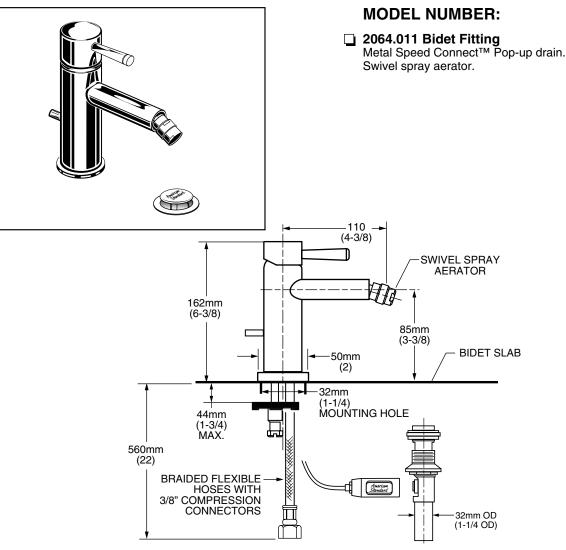

## **GENERAL DESCRIPTION:**

Brass body with metal lever handle. Washerless 35mm ceramic disc valve cartridge. Equipped with integral hot limit safety stop. Braided flexible hoses with 3/8" compression connectors. 20" (500mm) long flexible stainless steel drain cable is pre-assembled to faucet body. Metal Speed Connect<sup>™</sup> drain body with 1-1/4" (32mm) tail piece.

#### **Exclusive Speed Connect Metal Drain:**

- Fewer Parts installs in less time.
- No adjustments required seals the first time, every time.
- Flexible stainless steel cable installs effortlessly in tight spaces.

### SUGGESTED SPECIFICATION:

Single control bidet fitting shall feature a brass body with metal handle. Shall also feature washerless ceramic disc valve cartridge with integral hot limit safety stop and braided flexible hoses with 3/8" compression connectors. Shall also feature a metal drain body with stainless steel cable actuation. Fitting shall be American Standard Model # 2064.011.\_\_\_\_.

# **CODES AND STANDARDS**

These products meet or exceed the following codes and standards:

ANSI A117.1 ASME A112.18.1 CSA B125

|          |                                                                            | <b>Finish Options</b> |                        |
|----------|----------------------------------------------------------------------------|-----------------------|------------------------|
| Product  |                                                                            | Polished<br>Chrome    | PVD<br>Satin<br>Nickel |
| Number   | Description                                                                | 002                   | 295                    |
| 2064.011 | Bidet fitting. Metal Speed Connect™ Pop-up drain.<br>Swivel spray aerator. |                       |                        |