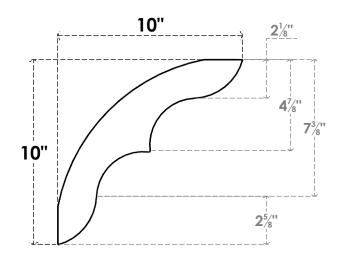

## ITEM NUMBER: BRCURO050X10000X10000OZKRCPR

5"W X 10"D X 10"H OZARK ROUGH CEDAR WOODGRAIN OPEN TIMBERTHANE BRACE, PRIMED TAN

**SIDE PROFILE** 

**FRONT PROFILE** 

**ISOMETRIC** 

GENERATED DATE: 04/05/2023

**EKENA MILLWORK** 2300 WEST MAIN ST. CLARKSVILLE, TX 75426 TOLL FREE: 866-607-0453 WWW.EKENAMILLWORK.COM