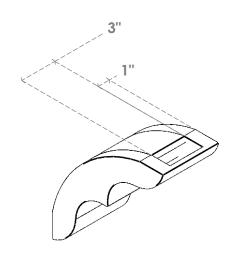

## ITEM NUMBER: BRCURO050X10000X10000OZKRCPR

5"W X 10"D X 10"H OZARK ROUGH CEDAR WOODGRAIN OPEN TIMBERTHANE BRACE, PRIMED TAN

**SIDE PROFILE** 

**FRONT PROFILE** 

**ISOMETRIC** 

GENERATED DATE: 04/05/2023

**EKENA MILLWORK** 2300 WEST MAIN ST. CLARKSVILLE, TX 75426 TOLL FREE: 866-607-0453 WWW.EKENAMILLWORK.COM