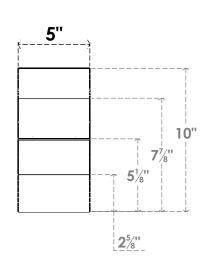

## ITEM NUMBER: BRCURO050X10000X10000OZKRCPR

5"W X 10"D X 10"H OZARK ROUGH CEDAR WOODGRAIN OPEN TIMBERTHANE BRACE, PRIMED TAN

**SIDE PROFILE** 

**FRONT PROFILE** 

**ISOMETRIC** 

GENERATED DATE: 04/05/2023

**EKENA MILLWORK** 2300 WEST MAIN ST. CLARKSVILLE, TX 75426 TOLL FREE: 866-607-0453 WWW.EKENAMILLWORK.COM