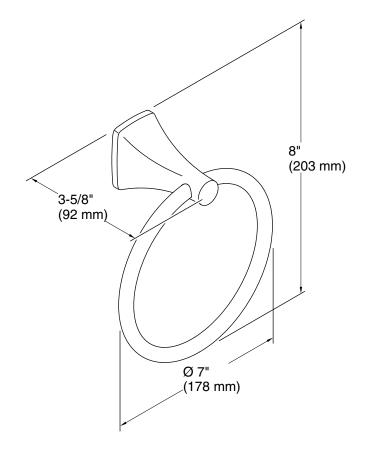

### Features

• Coordinates with Maxton<sup>™</sup> faucets and accessories.

## Material

- Premium metal construction for durability and reliability.
- KOHLER finishes resist corrosion and tarnishing.

### Installation

• Installation template and tools included.

### **Recommended Products/Accessories**

K-23723 Faucet cleaner





Codes/Standards None Applicable

# KOHLER<sup>®</sup> Faucet Lifetime Limited Warranty

See website for detailed warranty information.

### **Available Colors/Finishes**

Color tiles intended for reference only.

**Color Code Description** 



Polished Chrome

BN Vibrant® Brushed Nickel







# **Technical Information**

All product dimensions are nominal. Material: Zinc

#### Notes

Install this product according to the installation instructions.

CAUTION: Risk of personal injury. Do not install these products in any area where they are likely to be used inadvertently as a grab bar or support bar. These products are not designed or intended for use as a grab bar or support bar.