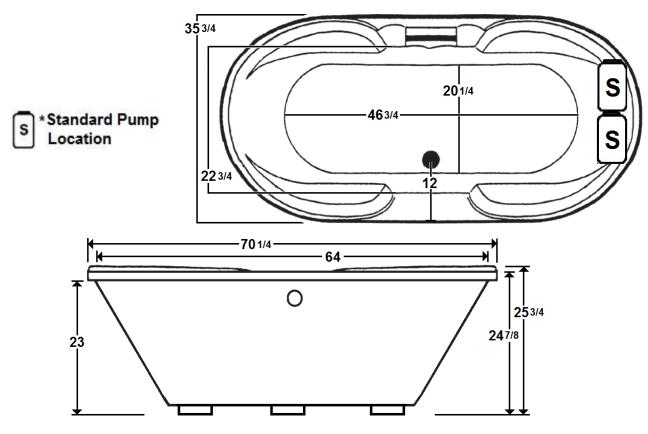

## \*All dimensions are +/- 1/2" and subject to change without notice\*

### **Technical Information**

- Weight: 166 lbs.
- Water Depth to Overflow: 18"
- Water Operating Level: 57 gal.
- Water Capacity: 80 gal.
- Sump Dimension: 46 3/4" x 20 1/4"