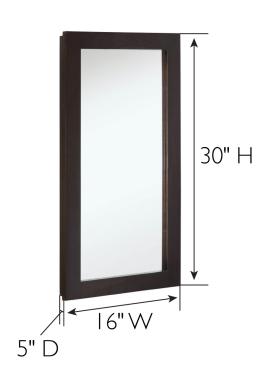

## **SPECIFICATIONS**

MATERIAL CONSTRUCTION: Wood

ASSEMBLY REQUIRED:

TOOLS NEEDED FOR INSTALLATION: Electric Drill, Screwdriver

ASSEMBLED DIMENSIONS:  $30" H \times 16" L \times 5" D$ 

**WEIGHT:** 19.36 lbs.