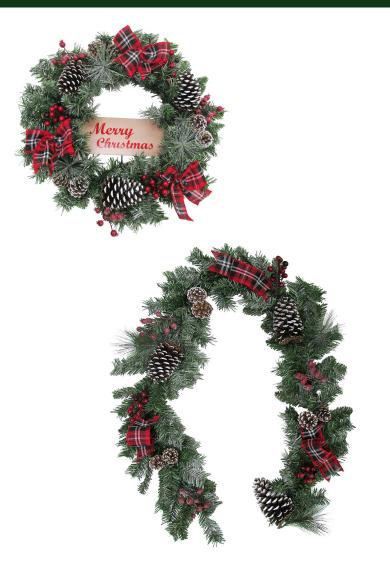

## Christmas Wreath and Garland with Pinecones, Berries, and Plaid Bows

Spruce up your holiday decor with this collection featuring pinecones, berries and plaid bows from Frasier Hill Farm. Whether you deck the halls indoors or outdoors, invest in quality decorations that will last year after year.

This wreath and garland feature lifelike needles that resemble natural, evergreen branches, bringing all the realistic charm of a live wreath, but durable enough for years of continued use. Made with flame-retardant and non-allergenic materials, this Christmas classic is the perfect alternative to the real thing. Each piece is accented with festive details like plaid bows, red berries, and pinecones. The wreath and garland can be purchased individually or as a set depending on your decorating needs. Hang them on your door and greet each guest with holiday cheer that will last from one season to the next.

- Perfect for indoor or covered outdoor use
- Lifelike branches with pinecones, berries and plaid bows
- Made with high quality, flame-retardant and nonallergenic materials
- Arrives fully assembled, just fluff and hang. No maintenance required
- 1-year limited warranty