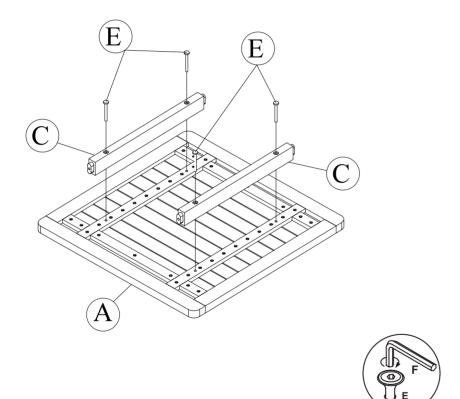

## **Part List and Hardware List**

| PIECE | DESCRIPTION | PICTURE | QUANTITY |
|-------|-------------|---------|----------|
| А     | top table   |         | 1X       |
| В     | Leg frame   |         | 2X       |
| С     | Apron bar   |         | 2X       |
| D     | Cross bar   |         | 1X       |
| Е     | Screw       | M6X 55  | 10X      |
| F     | Allen key   | 4 mm    | 2X       |

Estimated Assembly Time: 30 minutes.

Tools Required for Assembly (included): Allen Key

1

2

Step 1

Attached Apron bar (C) to Top table (A). Using Screw (E) tighten with Allen key (F)

Step 2

Attached Leg frame (B) and the Croos bar (D) to the Top table (A). Using Screw (E) tighten with Allen key (F)