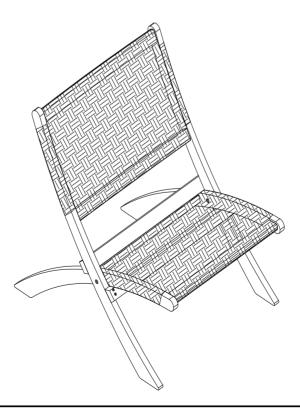

Weight Capacity: 600 Ibs

Warning: Do not stand on chair

Warning: Do not over torque bolts / screws

Model# PAT7077

Product Dimensions:24" W x 30.7" D x 28.3" H

Estimated Assembly Time: 30 minutes.

Tools Required for Assembly (included): Allen Key

Step 1

Attached Frame leg (B) and Apron bar (C) to Seat fame (A). Using Screw (D) tighten with Allen key (E)

Step 2

Caution: This Chair can only be used on a flat, level surface