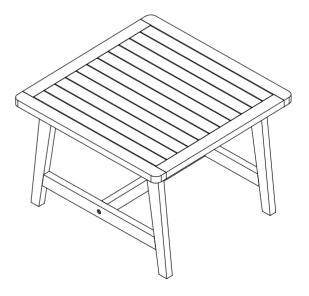

## Weight Capacity: 300 Ibs

Warning: Do not stand on table

Warning: Do not over torque bolts / screws

Model# PAT7077

Product Dimensions:21.6" W x 21.6" D x 14.9" H