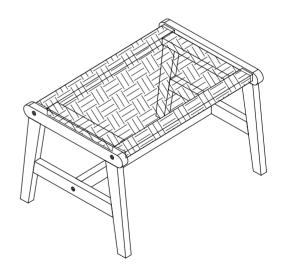

### **PREPARATION**

Before beginning assembly of product, make sure all parts are present. Compare parts with package contents list and hardware contents list. If any part is missing or damaged, do not attempt to assemble the product.

Estimated Assembly Time: 30 minutes.

Tools Required for Assembly (included): Allen Key

1

2

Step 1

Attached Apron bar (C) to Top table (A). Using Screw (E) tighten with Allen key (F)

Step 2

Attached Leg frame (B) and the Croos bar (D) to the Top table (A). Using Screw (E) tighten with Allen key (F)