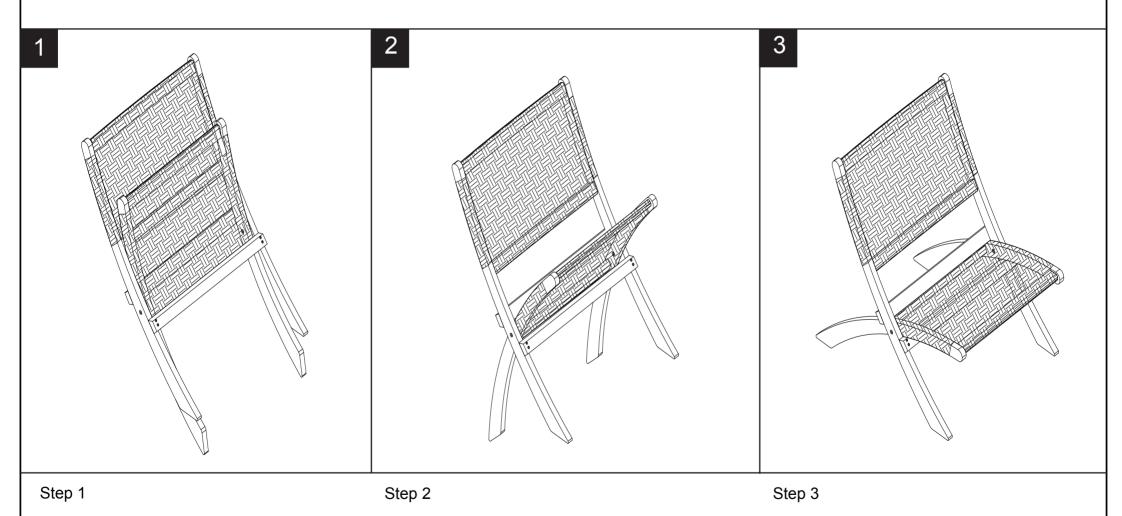

Estimated Assembly Time: 10 minutes.

Tools Required for Assembly (included): Allen Key

### **PREPARATION**

Before beginning assembly of product, make sure all parts are present. Compare parts with package contents list and hardware contents list. If any part is missing or damaged, do not attempt to assemble the product.

Estimated Assembly Time: 30 minutes.

Tools Required for Assembly (included): Allen Key

Step 1

Attached Frame leg (B) and Apron bar (C) to Seat fame (A). Using Screw (D) tighten with Allen key (E)

Step 2

Caution: This Chair can only be used on a flat, level surface