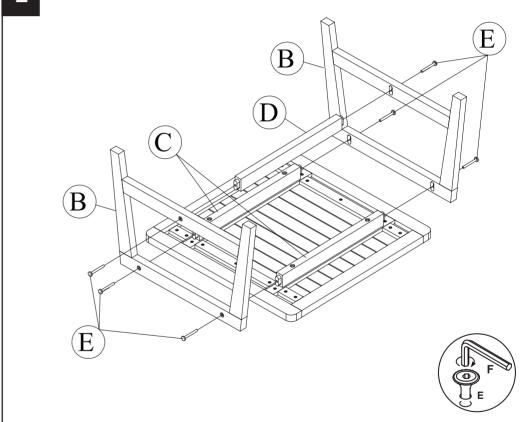

## **Part List and Hardware List**

| PIECE | DESCRIPTION | PICTURE | QUANTITY |
|-------|-------------|---------|----------|
| А     | top table   |         | 1X       |
| В     | Leg frame   |         | 2X       |
| С     | Apron bar   |         | 2X       |
| D     | Cross bar   |         | 1X       |
| Е     | Screw       | M6X 55  | 10X      |
| F     | Allen key   | 4 mm    | 2X       |

Estimated Assembly Time: 30 minutes.

Tools Required for Assembly (included): Allen Key

1

2

Step 1

Attached Apron bar (C) to Top table (A). Using Screw (E) tighten with Allen key (F)

Step 2

Attached Leg frame (B) and the Croos bar (D) to the Top table (A). Using Screw (E) tighten with Allen key (F)