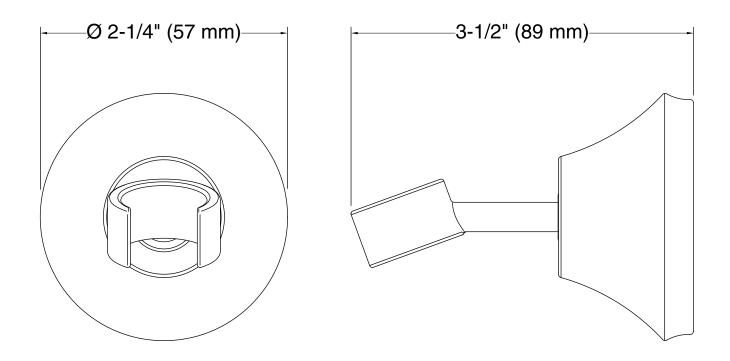

#### Features

- Holder pivots and rotates to position handshower at desired angle.
- Handshower not included.
- Coordinates with other products in the Forté collection.
- 3-1/2" (89 mm) x 2-1/4" (57 mm)

**Technical Information** All product dimensions are nominal.