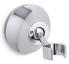

#### Features

- Holder pivots and rotates to position handshower at desired angle.
- Handshower not included.
- Coordinates with other products in the Forté collection.
- 3-1/2" (89 mm) x 2-1/4" (57 mm)