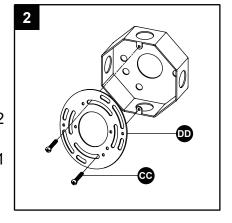

#### **Hardware Used**

Decorative part

Fixture

x 1

B

2. Attach the mounting plate (DD) to the outlet box (not included) with the long mounting screws (CC).

#### **Hardware Used**

Long mounting screw { x 2

Mounting plate

3. Strip 3/4 in. of insulation from wire ends. Twist stripped ends together with pliers (not included), black to black (power) and white to white (neutral). Attach copper wire to ground wire. Helpful hint: If necessary, attach copper ground wire to grounded outlet box.