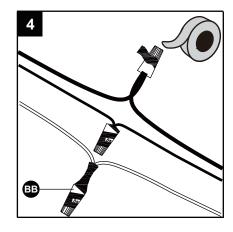

4. Attach wire nuts (BB). Tape wire nuts (BB) and wires together.

#### **Hardware Used**

BB Wire nut

х3

5. Align the 2 screws(AA) through the holes of the back plate, and fix them with screw nuts.