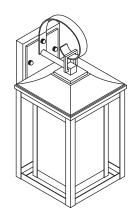

#### **PACKAGE CONTENTS**

| PART | DESCRIPTION     | QUANTITY |
|------|-----------------|----------|
| A    | Fixture         | 1        |
| В    | Decorative part | 1        |

Customer Service: service@24h-reply.com

1. As shown in the figure on the right, attach decorative part to the fixture body.