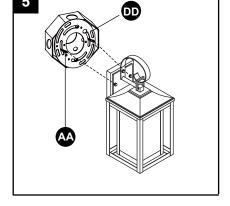

#### **Hardware Used**

BB Wire nut

х3

5. Align the 2 screws(AA) through the holes of the back plate, and fix them with screw nuts.

#### **Hardware Used**

AA Long mounting screw

Mounting plate

x 1

5. Install light bulb (not included). Use one standard-base bulb.