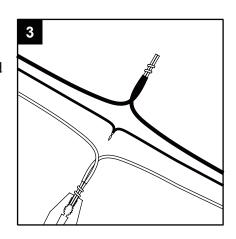

#### **Hardware Used**

Long mounting screw { x 2

Mounting plate

3. Strip 3/4 in. of insulation from wire ends. Twist stripped ends together with pliers (not included), black to black (power) and white to white (neutral). Attach copper wire to ground wire. Helpful hint: If necessary, attach copper ground wire to grounded outlet box.

4. Attach wire nuts (BB). Tape wire nuts (BB) and wires together.