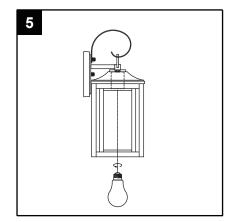

#### **Hardware Used**

BB Wire nut

х3

5. Align the 2 screws(AA) through the holes of the back plate, and fix them with screw nuts.

#### **Hardware Used**

AA Long mounting screw

Mounting plate

x 1

5. Install light bulb (not included). Use one standard-base bulb.