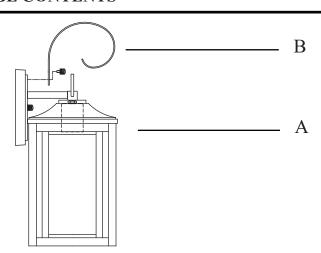

#### **PACKAGE CONTENTS**

| PART | DESCRIPTION     | QUANTITY |
|------|-----------------|----------|
| A    | Fixture         | 1        |
| В    | Decorative part | 1        |

Customer Service: service@24h-reply.com

1. As shown in the figure on the right, attach decorative part to the fixture body.