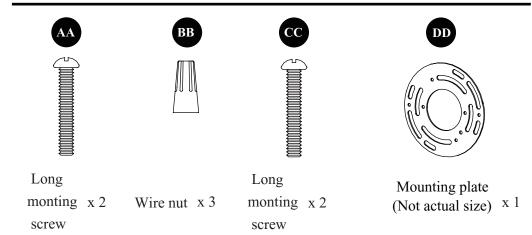

## **HARDWARE CONTENTS(shown actual size)**

#### **Hardware Used**

Decorative part

Fixture

x 1

B

2. Attach the mounting plate (DD) to the outlet box (not included) with the long mounting screws (CC).

#### **Hardware Used**

Long mounting screw { x 2

Mounting plate

3. Strip 3/4 in. of insulation from wire ends. Twist stripped ends together with pliers (not included), black to black (power) and white to white (neutral). Attach copper wire to ground wire. Helpful hint: If necessary, attach copper ground wire to grounded outlet box.

4. Attach wire nuts (BB). Tape wire nuts (BB) and wires together.

#### **Hardware Used**

BB Wire nut

х3

5. Align the 2 screws(AA) through the holes of the back plate, and fix them with screw nuts.

#### **Hardware Used**

AA Long mounting screw

Mounting plate

x 1

5. Install light bulb (not included). Use one standard-base bulb.