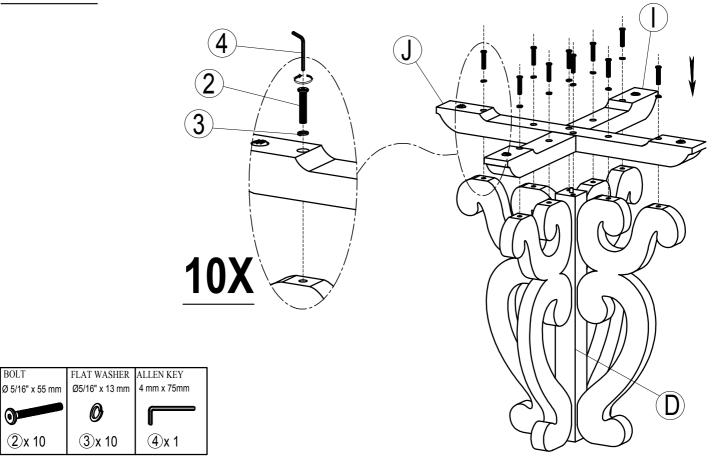

such as a rug or carpet to avoid scratching the parts.
- 2. Kindly follow the assembly instructions step by step.
- 3. Do not tighten all screws and bolts until the table is fully assembled.
- 4. Unscrew the protective plastique supports from the metal insert of the table legs before assembly.
- 5. Parts of the assembly will be easier with 2 people.

#### Care and maintenance:

Only clean using a damp cloth and mild detergent, do no use bleach or abrasive cleaners.

ITEM NO.WF318789



ITEM NO.WF318789

# Part List



# **ASSEMBLY INSTRUCTIONS** ITEM NO.WF318789 **Hardware List** 0 Ø 5/16" x 40 mm Ø 5/16" x 55 mm BOLT (14 pcs) BOLT (14 pcs) 3 4 4 mm Ø5/16" x 13 mm ALLEN KEY (1 pc) FLAT WASHER (28 pcs)

ITEM NO.WF318789

#### STEP 1:



#### STEP 2:



**ITEM NO.WF318789** 

#### STEP 3:



#### STEP 4:

**O** ②x 10



ITEM NO.WF318789





ITEM NO.WF318789

#### COMPLETE