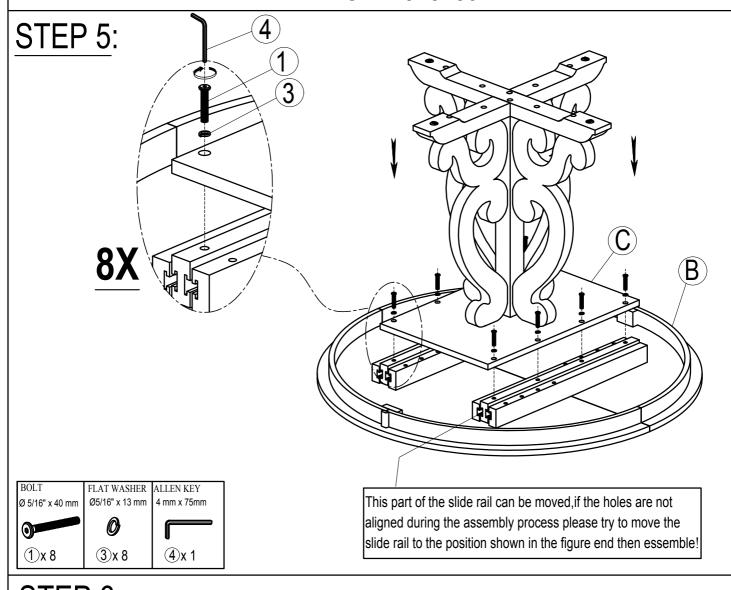

parts.
- 2. Kindly follow the assembly instructions step by step.
- 3. Do not tighten all screws and bolts until the table is fully assembled.
- 4. Unscrew the protective plastique supports from the metal insert of the table legs before assembly.
- 5. Parts of the assembly will be easier with 2 people.

#### Care and maintenance:

Only clean using a damp cloth and mild detergent, do no use bleach or abrasive cleaners.

ITEM NO.WF318789



ITEM NO.WF318789

# Part List



# **ASSEMBLY INSTRUCTIONS** ITEM NO.WF318789 **Hardware List** 0 Ø 5/16" x 40 mm Ø 5/16" x 55 mm BOLT (14 pcs) BOLT (14 pcs) 3 4 4 mm Ø5/16" x 13 mm ALLEN KEY (1 pc) FLAT WASHER (28 pcs)

ITEM NO.WF318789

#### STEP 1:



#### STEP 2:



**ITEM NO.WF318789** 

#### STEP 3:



#### STEP 4:

**O** ②x 10



ITEM NO.WF318789





ITEM NO.WF318789

#### COMPLETE