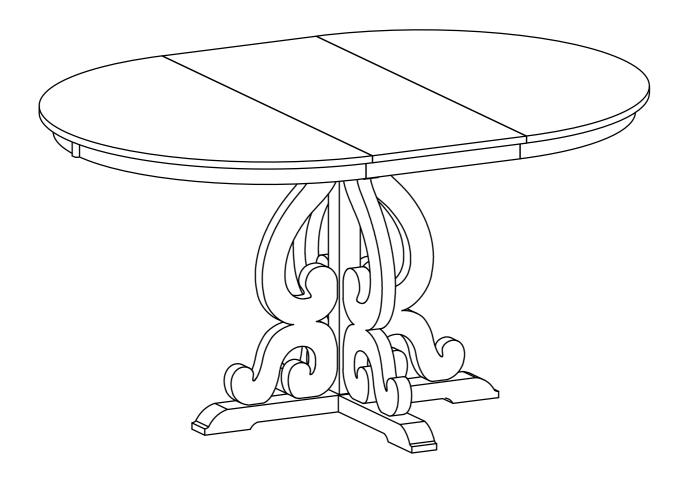

#### **Dining Table**

ITEM NO.WF318789

Please read these instructions fully before starting assembly:

- 1. Place all wooden parts on a clean and smooth surface such as a rug or carpet to avoid scratching the parts.
- 2. Kindly follow the assembly instructions step by step.
- 3. Do not tighten all screws and bolts until the table is fully assembled.
- 4. Unscrew the protective plastique supports from the metal insert of the table legs before assembly.
- 5. Parts of the assembly will be easier with 2 people.