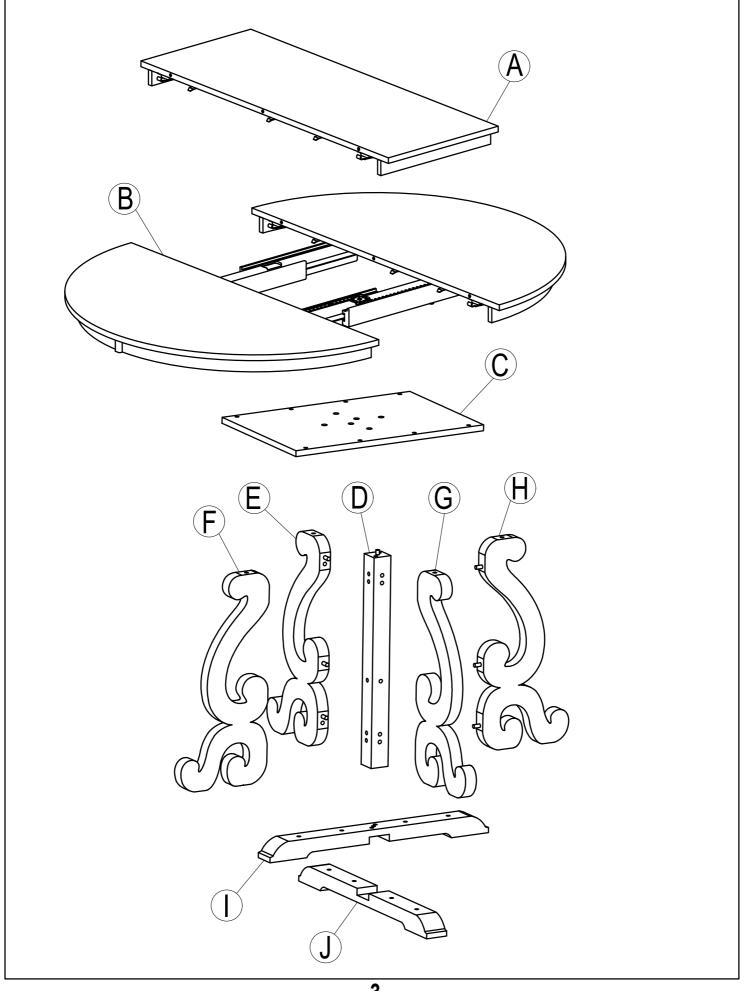

ITEM NO.WF318789

If you have any questions, please feel free to contact us.

Email: lowesteam@aminalife.com

#### **Dining Table**



ITEM NO.WF318789

Please read these instructions fully before starting assembly:

- 1. Place all wooden parts on a clean and smooth surface such as a rug or carpet to avoid scratching the parts.
- 2. Kindly follow the assembly instructions step by step.
- 3. Do not tighten all screws and bolts until the table is fully assembled.
- 4. Unscrew the protective plastique supports from the metal insert of the table legs before assembly.
- 5. Parts of the assembly will be easier with 2 people.

#### Care and maintenance:

Only clean using a damp cloth and mild detergent, do no use bleach or abrasive cleaners.

ITEM NO.WF318789



ITEM NO.WF318789

# Part List



# **ASSEMBLY INSTRUCTIONS** ITEM NO.WF318789 **Hardware List** 0 Ø 5/16" x 40 mm Ø 5/16" x 55 mm BOLT (14 pcs) BOLT (14 pcs) 3 4 4 mm Ø5/16" x 13 mm ALLEN KEY (1 pc) FLAT WASHER (28 pcs)

ITEM NO.WF318789

#### STEP 1:



#### STEP 2:



**ITEM NO.WF318789** 

#### STEP 3:



#### STEP 4:

**O** ②x 10



ITEM NO.WF318789





ITEM NO.WF318789

#### COMPLETE