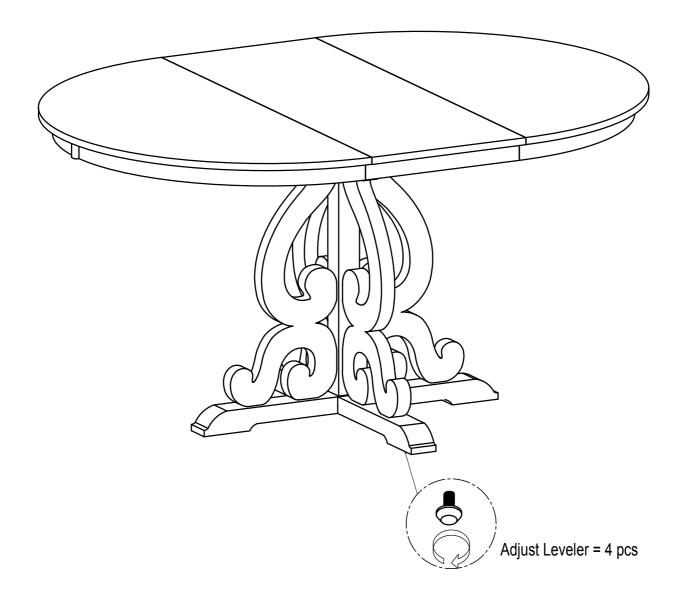

y instructions step by step.
- 3. Do not tighten all screws and bolts until the table is fully assembled.
- 4. Unscrew the protective plastique supports from the metal insert of the table legs before assembly.
- 5. Parts of the assembly will be easier with 2 people.

#### Care and maintenance:

Only clean using a damp cloth and mild detergent, do no use bleach or abrasive cleaners.

ITEM NO.WF318789



ITEM NO.WF318789

# Part List



# **ASSEMBLY INSTRUCTIONS** ITEM NO.WF318789 **Hardware List** 0 Ø 5/16" x 40 mm Ø 5/16" x 55 mm BOLT (14 pcs) BOLT (14 pcs) 3 4 4 mm Ø5/16" x 13 mm ALLEN KEY (1 pc) FLAT WASHER (28 pcs)

ITEM NO.WF318789

#### STEP 1:



#### STEP 2:



**ITEM NO.WF318789** 

#### STEP 3:



#### STEP 4:

**O** ②x 10



ITEM NO.WF318789





ITEM NO.WF318789

#### COMPLETE