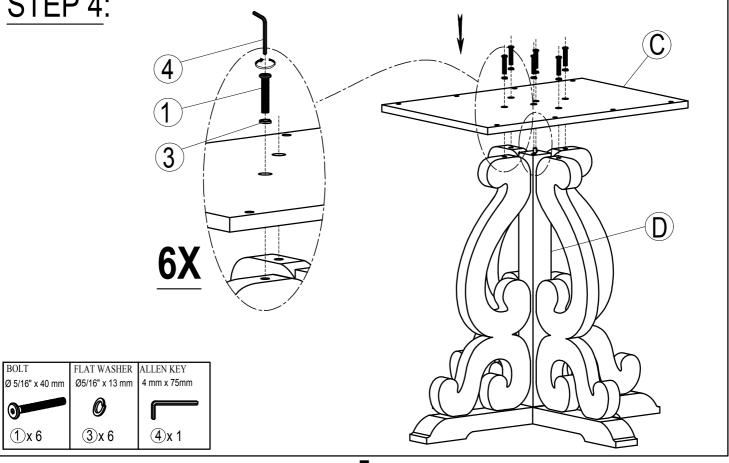

void scratching the parts.
- 2. Kindly follow the assembly instructions step by step.
- 3. Do not tighten all screws and bolts until the table is fully assembled.
- 4. Unscrew the protective plastique supports from the metal insert of the table legs before assembly.
- 5. Parts of the assembly will be easier with 2 people.

#### Care and maintenance:

Only clean using a damp cloth and mild detergent, do no use bleach or abrasive cleaners.

ITEM NO.WF318789



ITEM NO.WF318789

# Part List



# **ASSEMBLY INSTRUCTIONS** ITEM NO.WF318789 **Hardware List** 0 Ø 5/16" x 40 mm Ø 5/16" x 55 mm BOLT (14 pcs) BOLT (14 pcs) 3 4 4 mm Ø5/16" x 13 mm ALLEN KEY (1 pc) FLAT WASHER (28 pcs)

ITEM NO.WF318789

#### STEP 1:



#### STEP 2:



**ITEM NO.WF318789** 

#### STEP 3:



#### STEP 4:

**O** ②x 10



ITEM NO.WF318789





ITEM NO.WF318789

#### COMPLETE