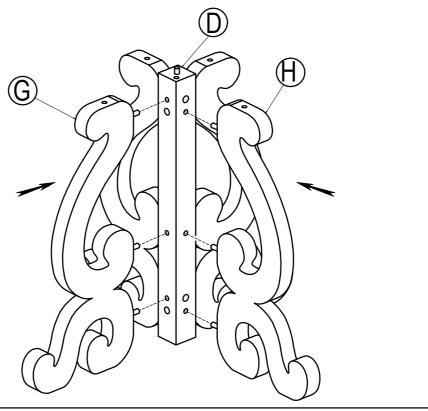

den parts on a clean and smooth surface such as a rug or carpet to avoid scratching the parts.
- 2. Kindly follow the assembly instructions step by step.
- 3. Do not tighten all screws and bolts until the table is fully assembled.
- 4. Unscrew the protective plastique supports from the metal insert of the table legs before assembly.
- 5. Parts of the assembly will be easier with 2 people.

#### Care and maintenance:

Only clean using a damp cloth and mild detergent, do no use bleach or abrasive cleaners.

ITEM NO.WF318789



ITEM NO.WF318789

# Part List



# **ASSEMBLY INSTRUCTIONS** ITEM NO.WF318789 **Hardware List** 0 Ø 5/16" x 40 mm Ø 5/16" x 55 mm BOLT (14 pcs) BOLT (14 pcs) 3 4 4 mm Ø5/16" x 13 mm ALLEN KEY (1 pc) FLAT WASHER (28 pcs)

ITEM NO.WF318789

#### STEP 1:



#### STEP 2:



**ITEM NO.WF318789** 

#### STEP 3:



#### STEP 4:

**O** ②x 10



ITEM NO.WF318789





ITEM NO.WF318789

#### COMPLETE