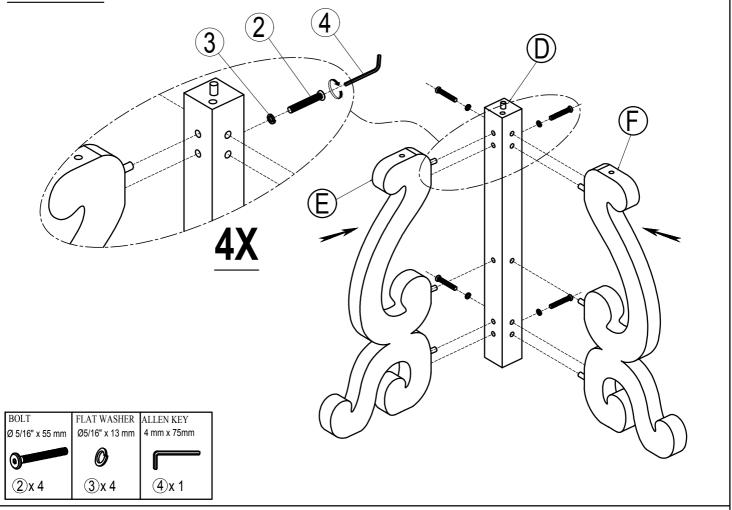

1. Place all wooden parts on a clean and smooth surface such as a rug or carpet to avoid scratching the parts.
- 2. Kindly follow the assembly instructions step by step.
- 3. Do not tighten all screws and bolts until the table is fully assembled.
- 4. Unscrew the protective plastique supports from the metal insert of the table legs before assembly.
- 5. Parts of the assembly will be easier with 2 people.

#### Care and maintenance:

Only clean using a damp cloth and mild detergent, do no use bleach or abrasive cleaners.

ITEM NO.WF318789



ITEM NO.WF318789

# Part List



# **ASSEMBLY INSTRUCTIONS** ITEM NO.WF318789 **Hardware List** 0 Ø 5/16" x 40 mm Ø 5/16" x 55 mm BOLT (14 pcs) BOLT (14 pcs) 3 4 4 mm Ø5/16" x 13 mm ALLEN KEY (1 pc) FLAT WASHER (28 pcs)

ITEM NO.WF318789

#### STEP 1:



#### STEP 2:



**ITEM NO.WF318789** 

#### STEP 3:



#### STEP 4:

**O** ②x 10



ITEM NO.WF318789





ITEM NO.WF318789

#### COMPLETE