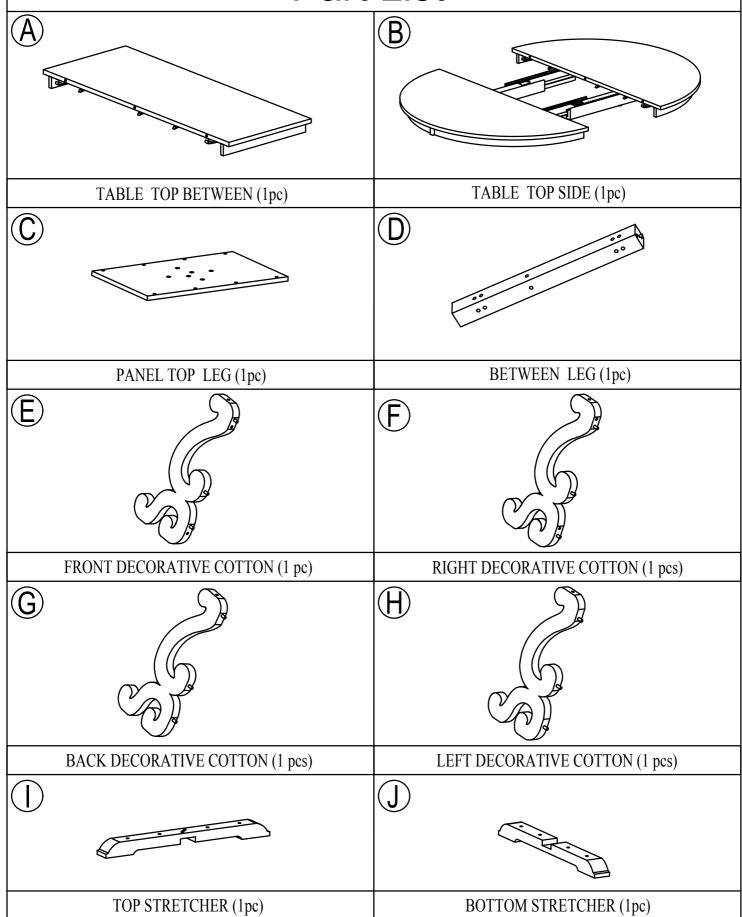

ITEM NO.WF318789

If you have any questions, please feel free to contact us.

Email: lowesteam@aminalife.com

#### **Dining Table**



ITEM NO.WF318789

Please read these instructions fully before starting assembly:

- 1. Place all wooden parts on a clean and smooth surface such as a rug or carpet to avoid scratching the parts.
- 2. Kindly follow the assembly instructions step by step.
- 3. Do not tighten all screws and bolts until the table is fully assembled.
- 4. Unscrew the protective plastique supports from the metal insert of the table legs before assembly.
- 5. Parts of the assembly will be easier with 2 people.

#### Care and maintenance:

Only clean using a damp cloth and mild detergent, do no use bleach or abrasive cleaners.

ITEM NO.WF318789



ITEM NO.WF318789

# Part List



# **ASSEMBLY INSTRUCTIONS** ITEM NO.WF318789 **Hardware List** 0 Ø 5/16" x 40 mm Ø 5/16" x 55 mm BOLT (14 pcs) BOLT (14 pcs) 3 4 4 mm Ø5/16" x 13 mm ALLEN KEY (1 pc) FLAT WASHER (28 pcs)

ITEM NO.WF318789

#### STEP 1:



#### STEP 2:



**ITEM NO.WF318789** 

#### STEP 3:



#### STEP 4:

**O** ②x 10



ITEM NO.WF318789





ITEM NO.WF318789

#### COMPLETE