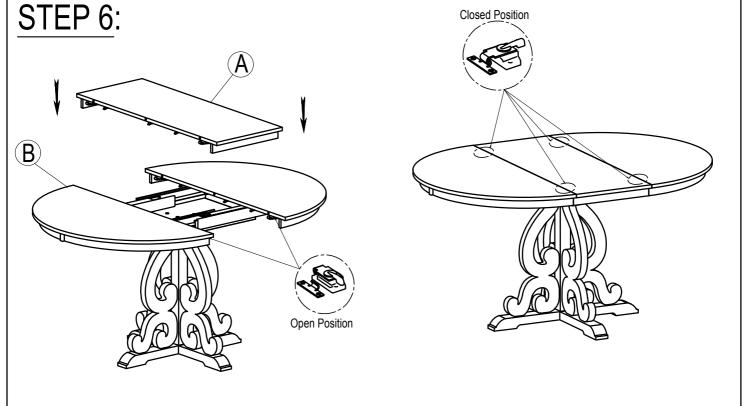

rts.
- 2. Kindly follow the assembly instructions step by step.
- 3. Do not tighten all screws and bolts until the table is fully assembled.
- 4. Unscrew the protective plastique supports from the metal insert of the table legs before assembly.
- 5. Parts of the assembly will be easier with 2 people.

#### Care and maintenance:

Only clean using a damp cloth and mild detergent, do no use bleach or abrasive cleaners.

ITEM NO.WF318789



ITEM NO.WF318789

# Part List



# **ASSEMBLY INSTRUCTIONS** ITEM NO.WF318789 **Hardware List** 0 Ø 5/16" x 40 mm Ø 5/16" x 55 mm BOLT (14 pcs) BOLT (14 pcs) 3 4 4 mm Ø5/16" x 13 mm ALLEN KEY (1 pc) FLAT WASHER (28 pcs)

ITEM NO.WF318789

#### STEP 1:



#### STEP 2:



**ITEM NO.WF318789** 

#### STEP 3:



#### STEP 4:

**O** ②x 10



ITEM NO.WF318789





ITEM NO.WF318789

#### COMPLETE