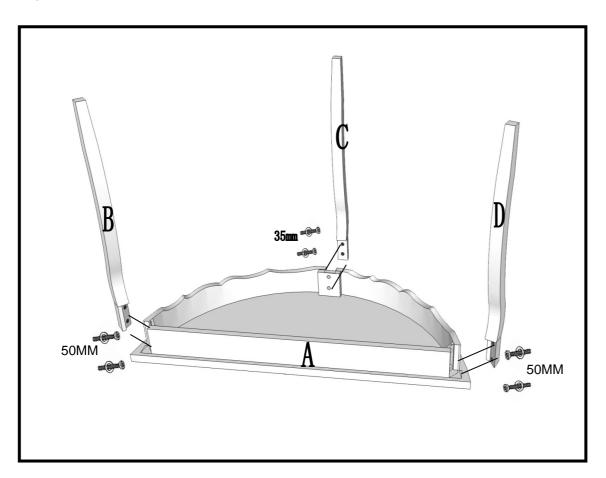

## Part List and Hardware List

| PIECE | DESCRIPTION              | PICTURE | QUANTITY |
|-------|--------------------------|---------|----------|
| А     | TABLE TOP                | **      | 1X       |
| В     | LEG                      |         | 1X       |
| С     | LEG                      |         | 1X       |
| D     | LEG                      | •       | 1X       |
| E     | ALLEN BOLT + FLAT WASHER |         | 2X(35mm) |
| F     | ALLEN BOLT + FLAT WASHER |         | 4X(50mm) |
| G     | ALLEN KEY                |         | 1X       |

Estimated Assembly Time: 5 minutes.

Tools Required for Assembly (included): ALLEN KEY

Use allen key to screw all legs B,C, D to the table top.