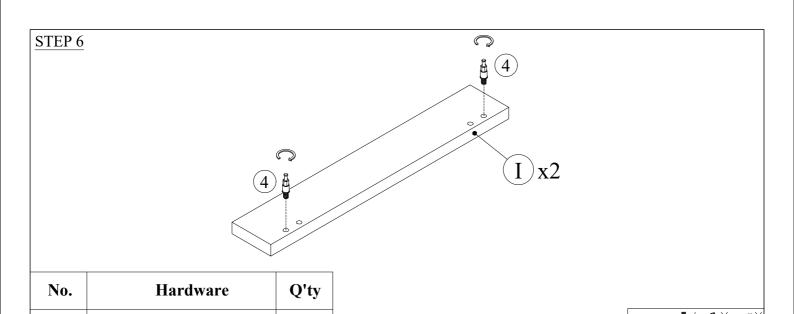

## HARDWARE LIST

| No. |      | Q'ty                |    |
|-----|------|---------------------|----|
| 1   |      | Allen Bolts 1/4"x35 | 6  |
| 2   |      | Allen Bolts 1/4"x30 | 4  |
| 3   | (a)  | Allen Bolts 1/4"x25 | 2  |
| 4   | 65 D | Cam lock screws     | 24 |
| 5   |      | Cam lock            | 24 |
| 6   |      | Wooden dowels       | 42 |
| 7   |      | Handle              | 1  |
| 8   |      | Bolts M4x20         | 2  |