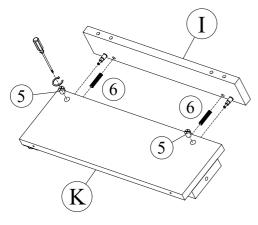

## HARDWARE LIST

| No. |      | Q'ty                |    |
|-----|------|---------------------|----|
| 1   |      | Allen Bolts 1/4"x35 | 6  |
| 2   |      | Allen Bolts 1/4"x30 | 4  |
| 3   | (a)  | Allen Bolts 1/4"x25 | 2  |
| 4   | 65 D | Cam lock screws     | 24 |
| 5   |      | Cam lock            | 24 |
| 6   |      | Wooden dowels       | 42 |
| 7   |      | Handle              | 1  |
| 8   |      | Bolts M4x20         | 2  |

4

| No. | Hardware      | Q'ty |
|-----|---------------|------|
| 5   | Cam locks     | 2    |
| 6   | Wooden dowels | 2    |