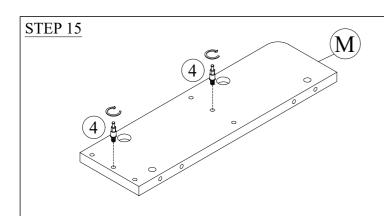

## STEP 12

| No. | Hardware        | Q'ty |
|-----|-----------------|------|
| 4   | Cam lock screws | 4    |

| No. | Hardware    | Q'ty |
|-----|-------------|------|
| 11  | Hinges      | 2    |
| 12  | Screws 4x15 | 4    |