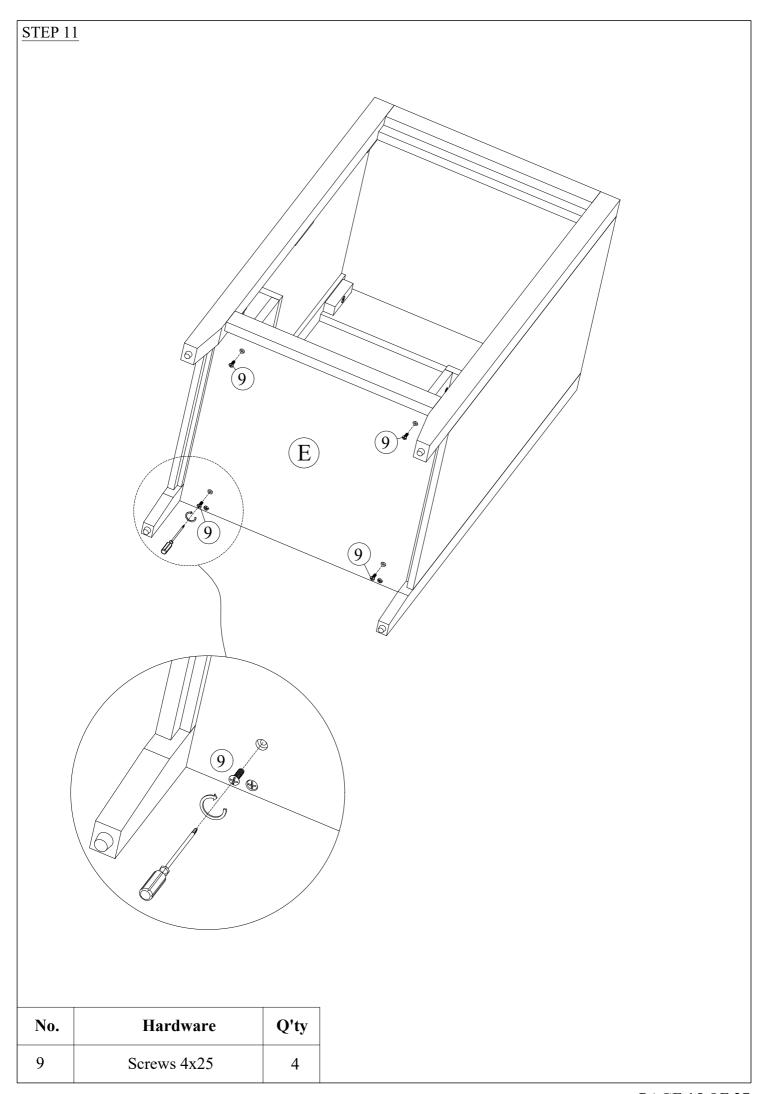

| <b>Amaz</b> | Screws 4x15                | 12   |  |
| 13                      | a           | b c d  Wall brackets 1 set | e    |  |
| Not included  Sillicone |             |                            |      |  |



| No. | Hardware        | Q'ty |  |
|-----|-----------------|------|--|
| 4   | Cam lock screws | 2    |  |





| No. | Hardware        | Q'ty |
|-----|-----------------|------|
| 4   | Cam lock screws | 2    |





| No. | Hardware            | Q'ty |
|-----|---------------------|------|
| 2   | Allen Bolts 1/4"x30 | 2    |
| 6   | Wooden dowels       | 4    |
| 10  | Allen key           | 1    |











Cam lock screws

4

4







| No. | Hardware      | Q'ty |
|-----|---------------|------|
| 5   | Cam locks     | 2    |
| 6   | Wooden dowels | 2    |













## STEP 12



| No. | Hardware        | Q'ty |
|-----|-----------------|------|
| 4   | Cam lock screws | 4    |





| No. | Hardware    | Q'ty |
|-----|-------------|------|
| 11  | Hinges      | 2    |
| 12  | Screws 4x15 | 4    |



| No. | Hardware    | Q'ty |
|-----|-------------|------|
| 12  | Screws 4x15 | 8    |







| No. | Hardware        | Q'ty |
|-----|-----------------|------|
| 4   | Cam lock screws | 4    |







| No. | Hardware      | Q'ty |
|-----|---------------|------|
| 5   | Cam locks     | 4    |
| 6   | Wooden dowels | 8    |







| No. | Hardware      | Q'ty |
|-----|---------------|------|
| 5   | Cam locks     | 4    |
| 6   | Wooden dowels | 4    |

Install the Sink on the cabinet with glue.

Let stand for 24 hours.

Apply silicone caulk to the top edge