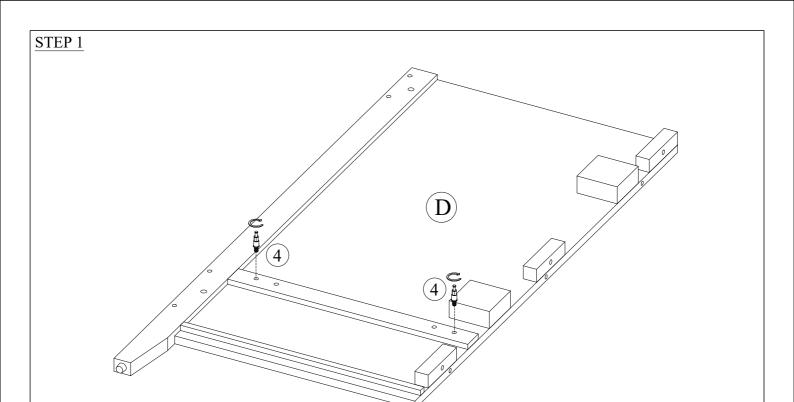

| No. | Hardware        | Q'ty |  |
|-----|-----------------|------|--|
| 4   | Cam lock screws | 2    |  |

| No. | Hardware        | Q'ty |
|-----|-----------------|------|
| 4   | Cam lock screws | 2    |