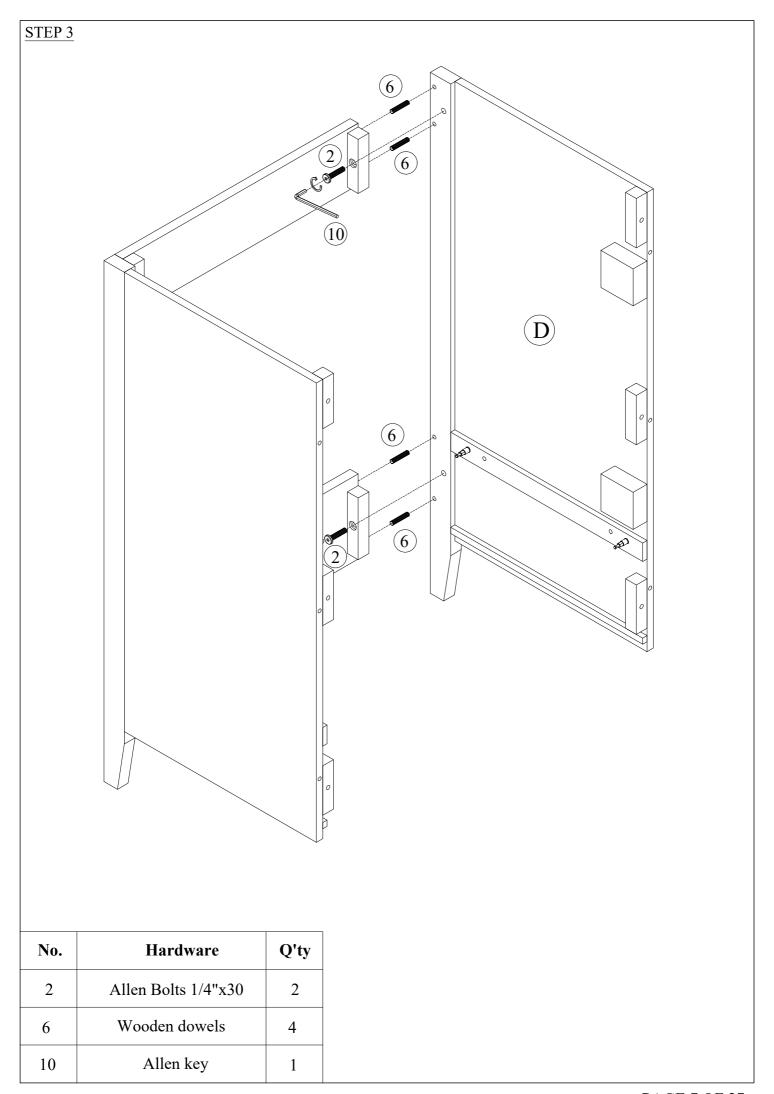

| No. | Hardware            | Q'ty |
|-----|---------------------|------|
| 2   | Allen Bolts 1/4"x30 | 2    |
| 6   | Wooden dowels       | 4    |
| 10  | Allen key           | 1    |

Cam lock screws

4