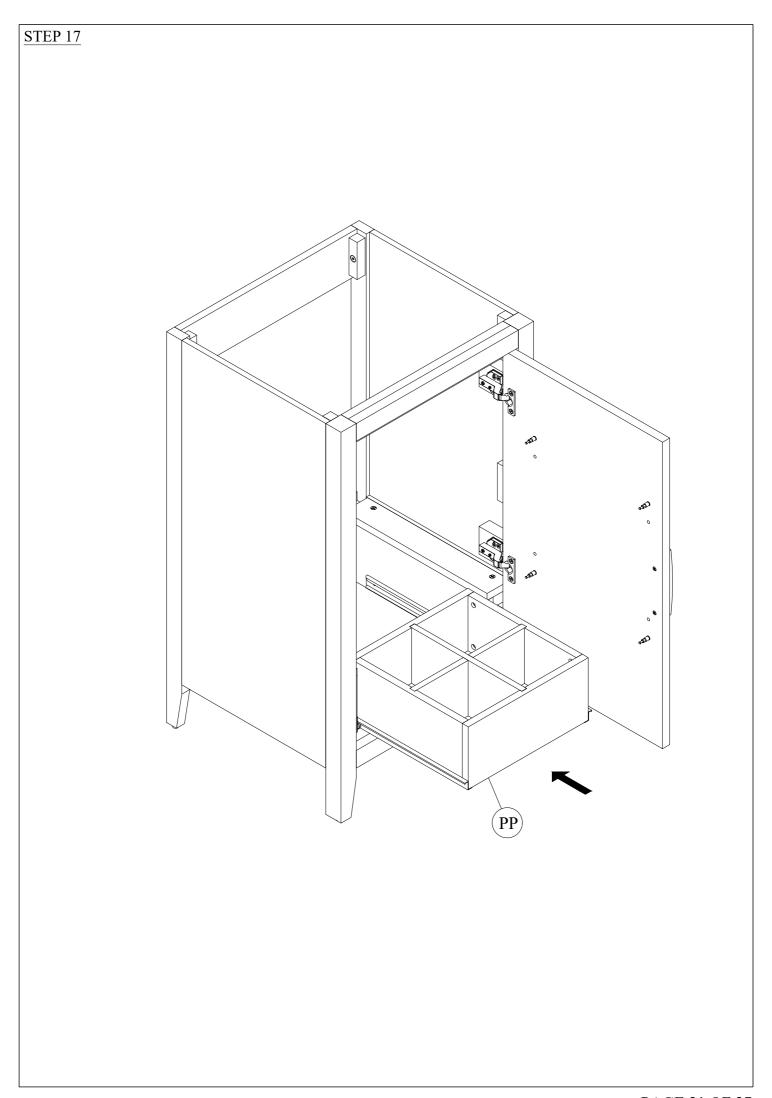

dowels       | 4    |
| 10  | Allen key           | 1    |











Cam lock screws

4

4







| No. | Hardware      | Q'ty |
|-----|---------------|------|
| 5   | Cam locks     | 2    |
| 6   | Wooden dowels | 2    |













## STEP 12



| No. | Hardware        | Q'ty |
|-----|-----------------|------|
| 4   | Cam lock screws | 4    |





| No. | Hardware    | Q'ty |
|-----|-------------|------|
| 11  | Hinges      | 2    |
| 12  | Screws 4x15 | 4    |



| No. | Hardware    | Q'ty |
|-----|-------------|------|
| 12  | Screws 4x15 | 8    |







| No. | Hardware        | Q'ty |
|-----|-----------------|------|
| 4   | Cam lock screws | 4    |







| No. | Hardware      | Q'ty |
|-----|---------------|------|
| 5   | Cam locks     | 4    |
| 6   | Wooden dowels | 8    |







| No. | Hardware      | Q'ty |
|-----|---------------|------|
| 5   | Cam locks     | 4    |
| 6   | Wooden dowels | 4    |

Install the Sink on the cabinet with glue.

Let stand for 24 hours.

Apply silicone caulk to the top edge of the wood cabinet. With the help of another adult, gently lower the Sink top with assembled sink onto the cabinet.







# **FINISH**