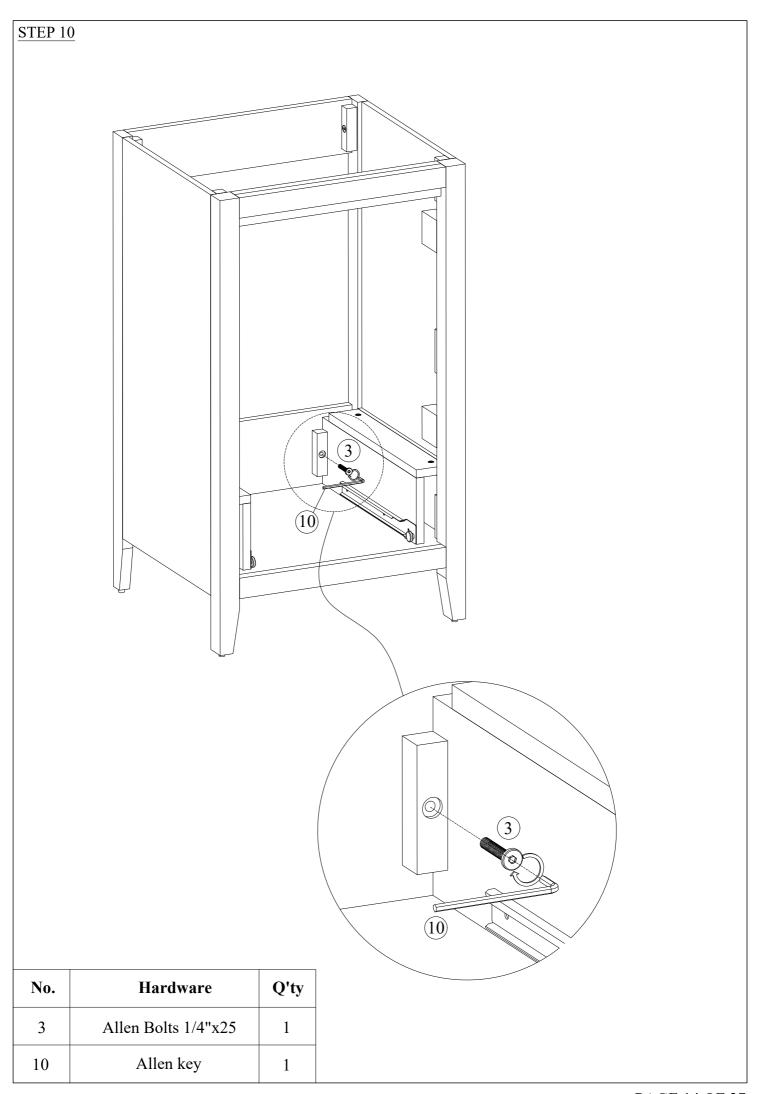

4

| No. | Hardware      | Q'ty |
|-----|---------------|------|
| 5   | Cam locks     | 2    |
| 6   | Wooden dowels | 2    |