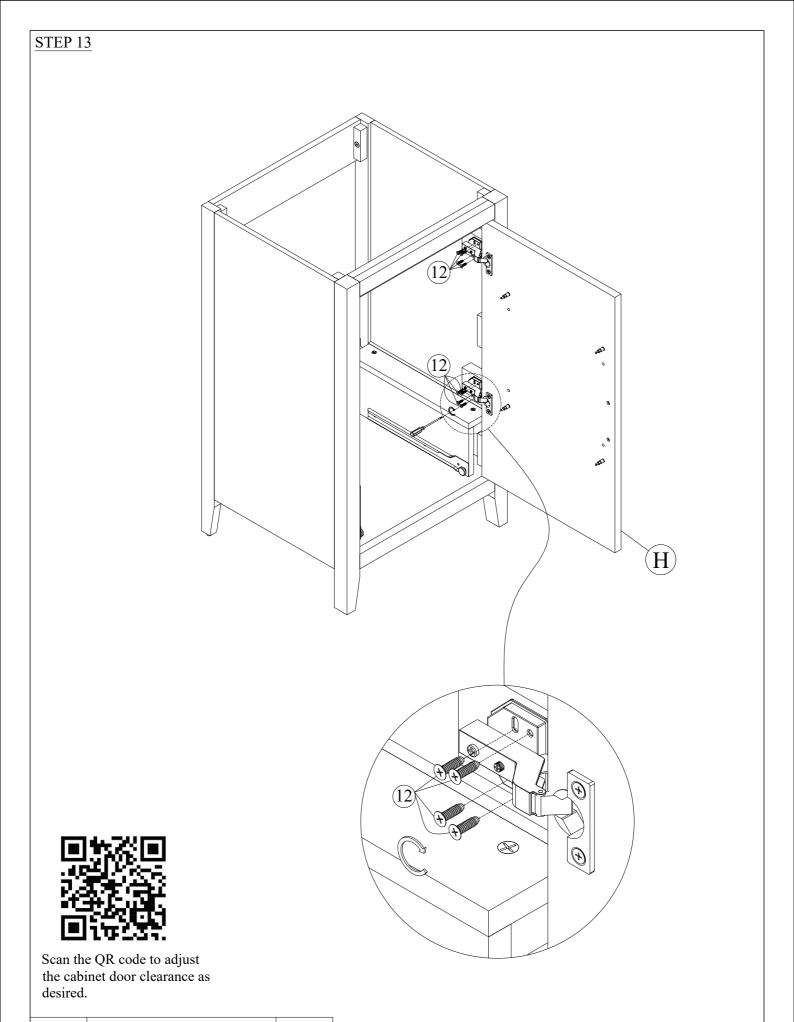

## STEP 12

| No. | Hardware        | Q'ty |
|-----|-----------------|------|
| 4   | Cam lock screws | 4    |

| No. | Hardware    | Q'ty |
|-----|-------------|------|
| 11  | Hinges      | 2    |
| 12  | Screws 4x15 | 4    |