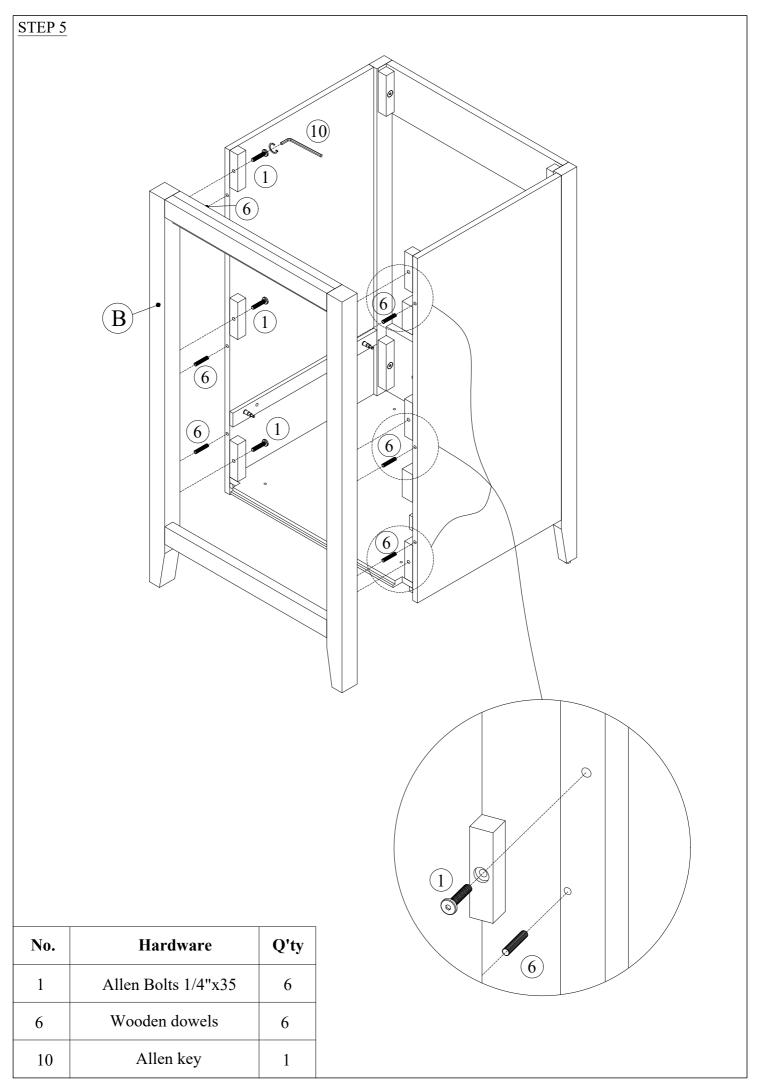

## HARDWARE LIST

| No. |      | Q'ty                |    |
|-----|------|---------------------|----|
| 1   |      | Allen Bolts 1/4"x35 | 6  |
| 2   |      | Allen Bolts 1/4"x30 | 4  |
| 3   | (a)  | Allen Bolts 1/4"x25 | 2  |
| 4   | 65 D | Cam lock screws     | 24 |
| 5   |      | Cam lock            | 24 |
| 6   |      | Wooden dowels       | 42 |
| 7   |      | Handle              | 1  |
| 8   |      | Bolts M4x20         | 2  |

| No.                     |             | Hardware                   | Q'ty |  |
|-------------------------|-------------|----------------------------|------|--|
| 9                       | Same.       | Screws 4x25                | 6    |  |
| 10                      |             | Allen key                  | 1    |  |
| 11                      |             | Hinges                     | 2    |  |
| 12                      | <b>Amaz</b> | Screws 4x15                | 12   |  |
| 13                      | a           | b c d  Wall brackets 1 set | e    |  |
| Not included  Sillicone |             |                            |      |  |