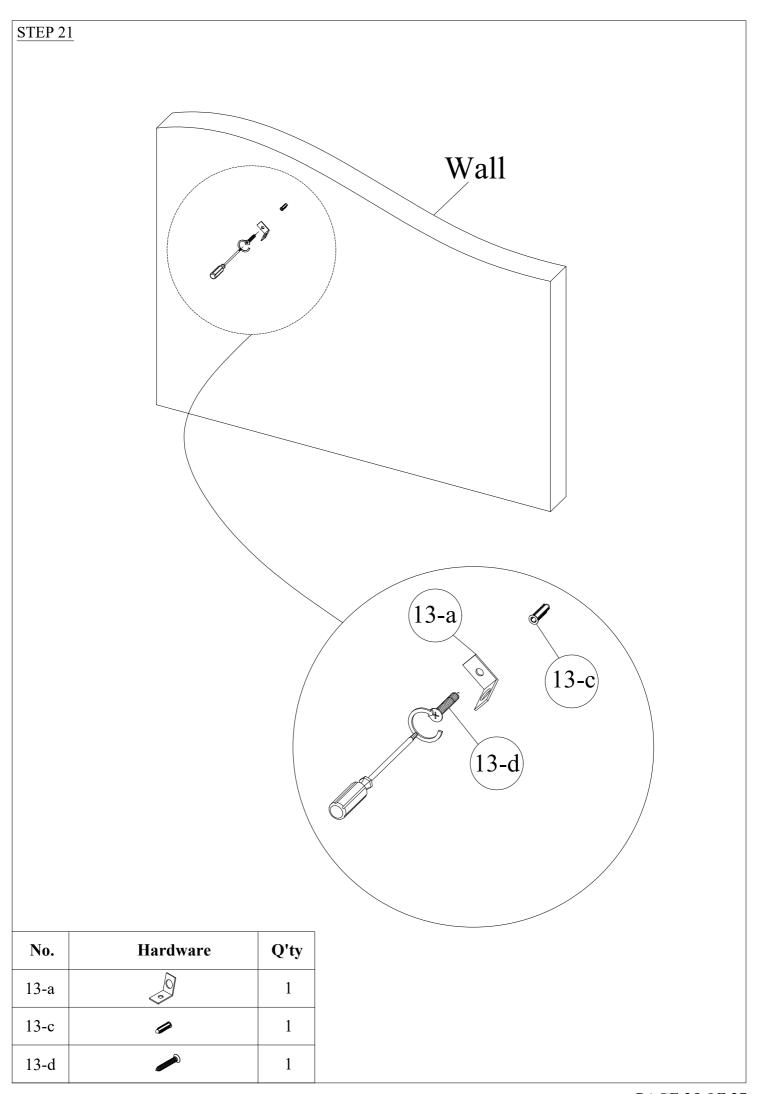

| No.                     |             | Hardware                   | Q'ty |  |
|-------------------------|-------------|----------------------------|------|--|
| 9                       | Same.       | Screws 4x25                | 6    |  |
| 10                      |             | Allen key                  | 1    |  |
| 11                      |             | Hinges                     | 2    |  |
| 12                      | <b>Amaz</b> | Screws 4x15                | 12   |  |
| 13                      | a           | b c d  Wall brackets 1 set | e    |  |
| Not included  Sillicone |             |                            |      |  |