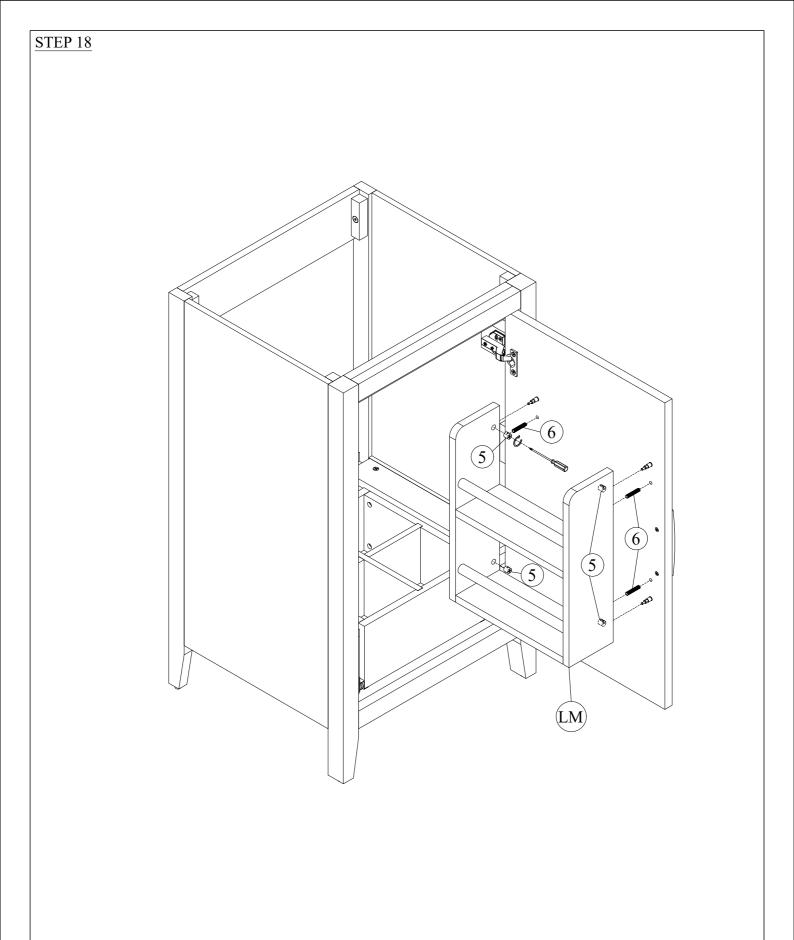

| No.                     |             | Hardware                   | Q'ty |  |
|-------------------------|-------------|----------------------------|------|--|
| 9                       | Same.       | Screws 4x25                | 6    |  |
| 10                      |             | Allen key                  | 1    |  |
| 11                      |             | Hinges                     | 2    |  |
| 12                      | <b>Amaz</b> | Screws 4x15                | 12   |  |
| 13                      | a           | b c d  Wall brackets 1 set | e    |  |
| Not included  Sillicone |             |                            |      |  |