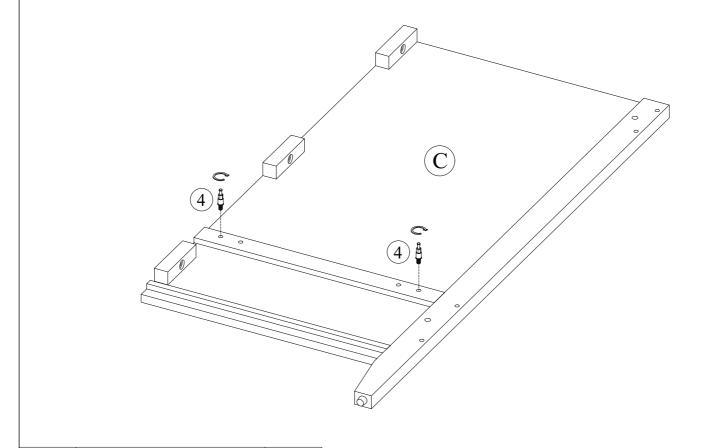

| No. | Hardware        | Q'ty |  |
|-----|-----------------|------|--|
| 4   | Cam lock screws | 2    |  |

| No. | Hardware        | Q'ty |
|-----|-----------------|------|
| 4   | Cam lock screws | 2    |