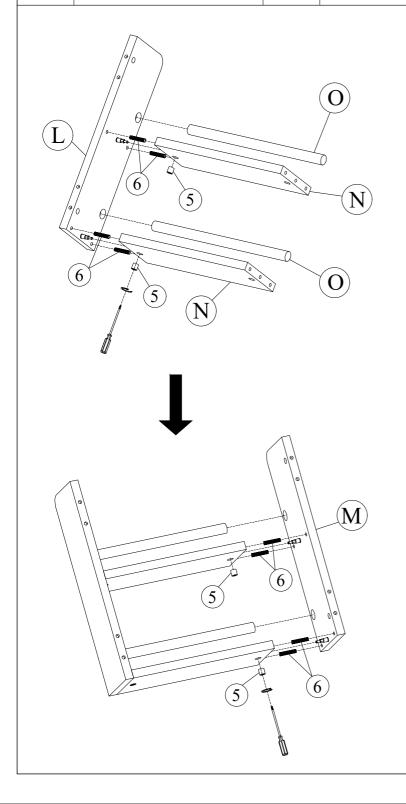

4

| No. | Hardware      | Q'ty |
|-----|---------------|------|
| 5   | Cam locks     | 2    |
| 6   | Wooden dowels | 2    |