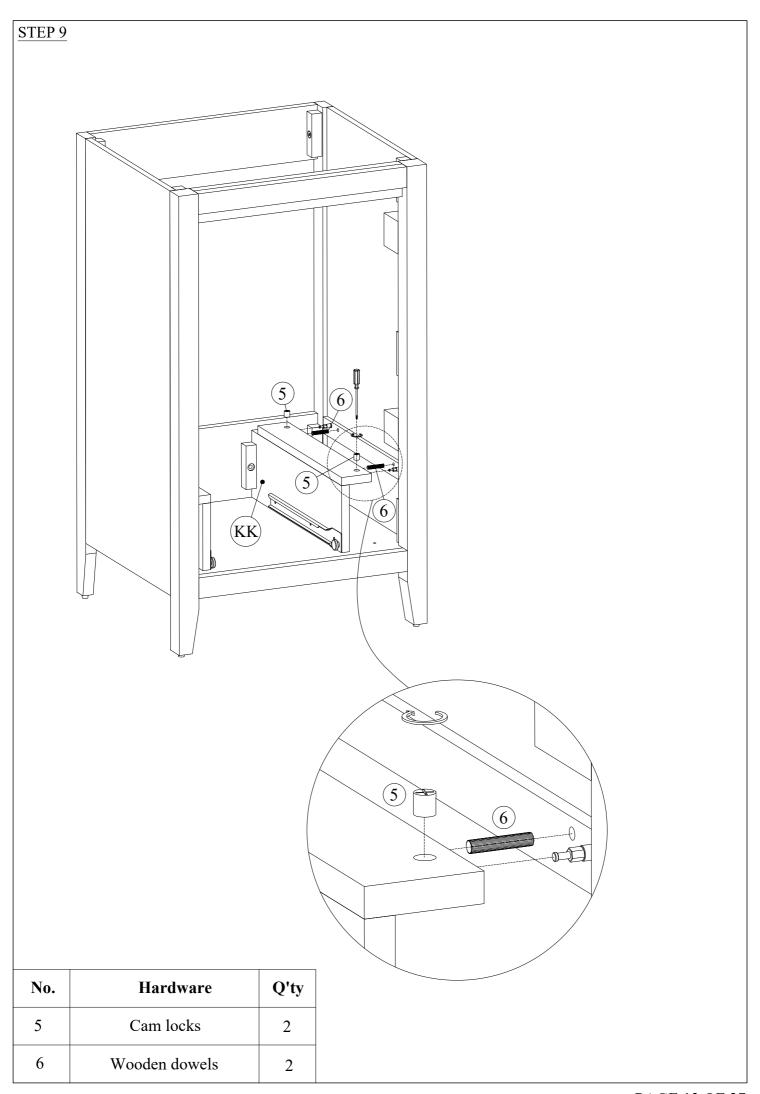

4

| No. | Hardware      | Q'ty |
|-----|---------------|------|
| 5   | Cam locks     | 2    |
| 6   | Wooden dowels | 2    |