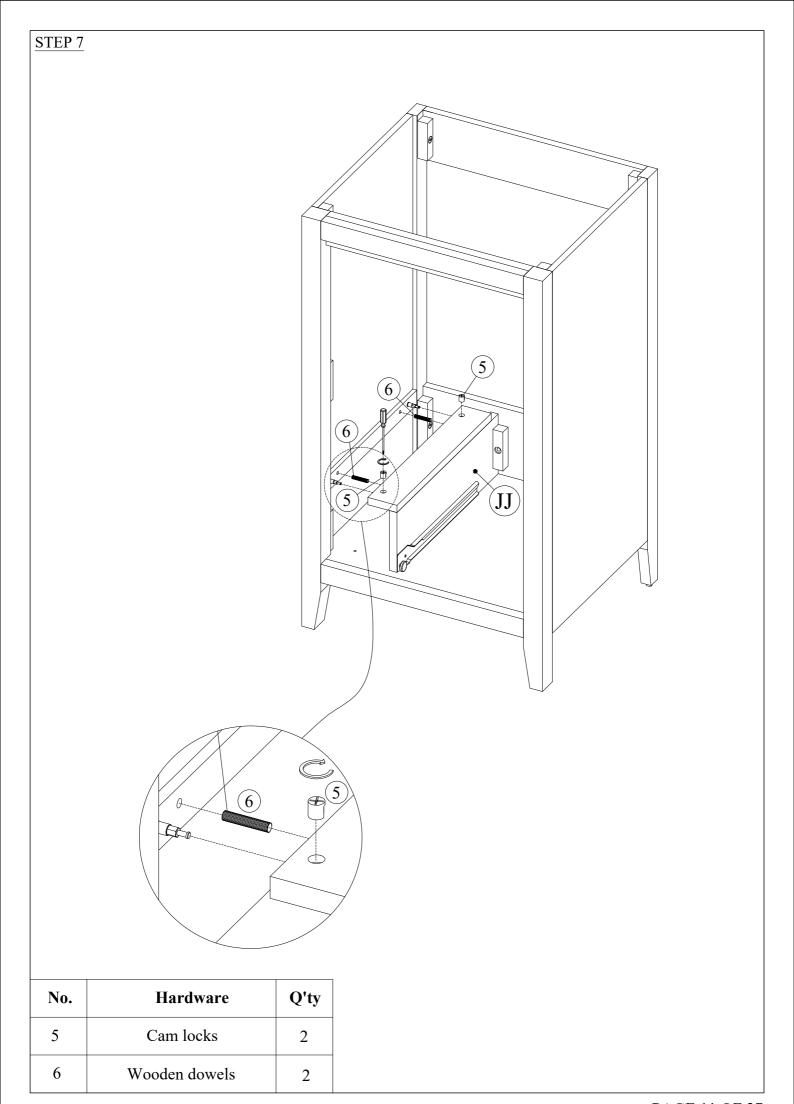

4

| No. | Hardware      | Q'ty |
|-----|---------------|------|
| 5   | Cam locks     | 2    |
| 6   | Wooden dowels | 2    |