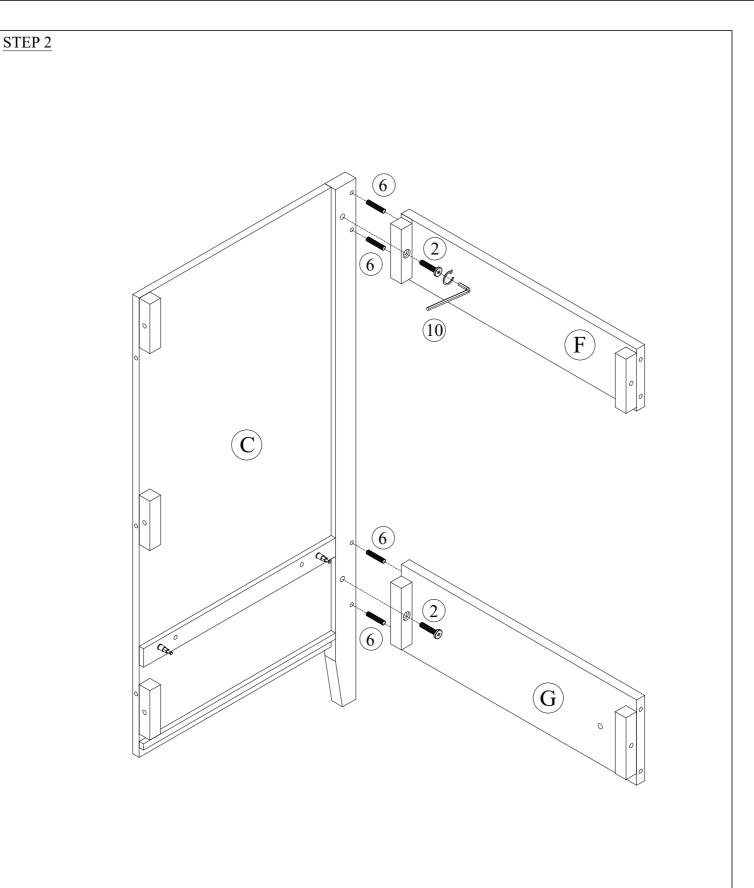

| No. | Hardware            | Q'ty |
|-----|---------------------|------|
| 2   | Allen Bolts 1/4"x30 | 2    |
| 6   | Wooden dowels       | 4    |
| 10  | Allen key           | 1    |

Cam lock screws

4