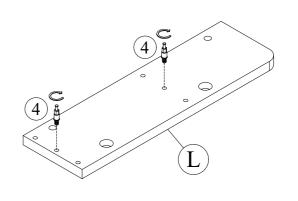

## STEP 12

| No. | Hardware        | Q'ty |
|-----|-----------------|------|
| 4   | Cam lock screws | 4    |

| No. | Hardware    | Q'ty |
|-----|-------------|------|
| 11  | Hinges      | 2    |
| 12  | Screws 4x15 | 4    |