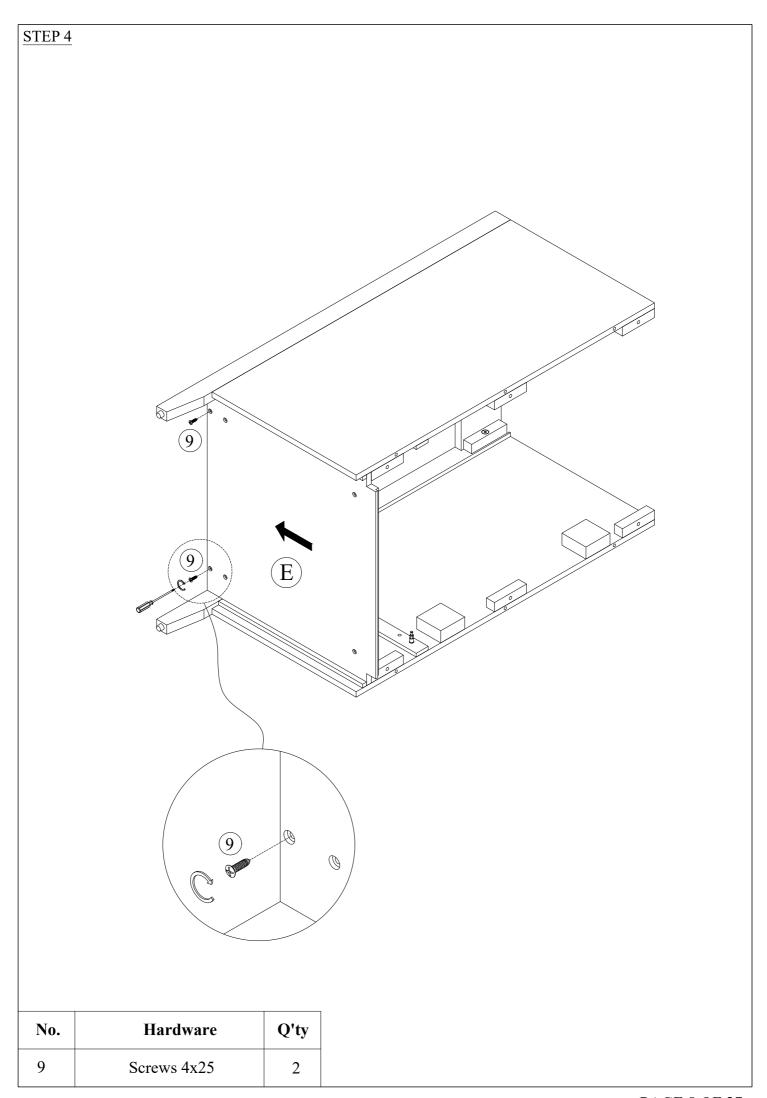

|             | Allen key                  | 1    |  |
| 11                      |             | Hinges                     | 2    |  |
| 12                      | <b>Amaz</b> | Screws 4x15                | 12   |  |
| 13                      | a           | b c d  Wall brackets 1 set | e    |  |
| Not included  Sillicone |             |                            |      |  |



| No. | Hardware        | Q'ty |  |
|-----|-----------------|------|--|
| 4   | Cam lock screws | 2    |  |





| No. | Hardware        | Q'ty |
|-----|-----------------|------|
| 4   | Cam lock screws | 2    |





| No. | Hardware            | Q'ty |
|-----|---------------------|------|
| 2   | Allen Bolts 1/4"x30 | 2    |
| 6   | Wooden dowels       | 4    |
| 10  | Allen key           | 1    |











Cam lock screws

4

4







| No. | Hardware      | Q'ty |
|-----|---------------|------|
| 5   | Cam locks     | 2    |
| 6   | Wooden dowels | 2    |













## STEP 12



| No. | Hardware        | Q'ty |
|-----|-----------------|------|
| 4   | Cam lock screws | 4    |





| No. | Hardware    | Q'ty |
|-----|-------------|------|
| 11  | Hinges      | 2    |
| 12  | Screws 4x15 | 4    |



| No. | Hardware    | Q'ty |
|-----|-------------|------|
| 12  | Screws 4x15 | 8    |







| No. | Hardware        | Q'ty |
|-----|-----------------|------|
| 4   | Cam lock screws | 4    |







| No. | Hardware      | Q'ty |
|-----|---------------|------|
| 5   | Cam locks     | 4    |
| 6   | Wooden dowels | 8    |







| No. | Hardware      | Q'ty |
|-----|---------------|----