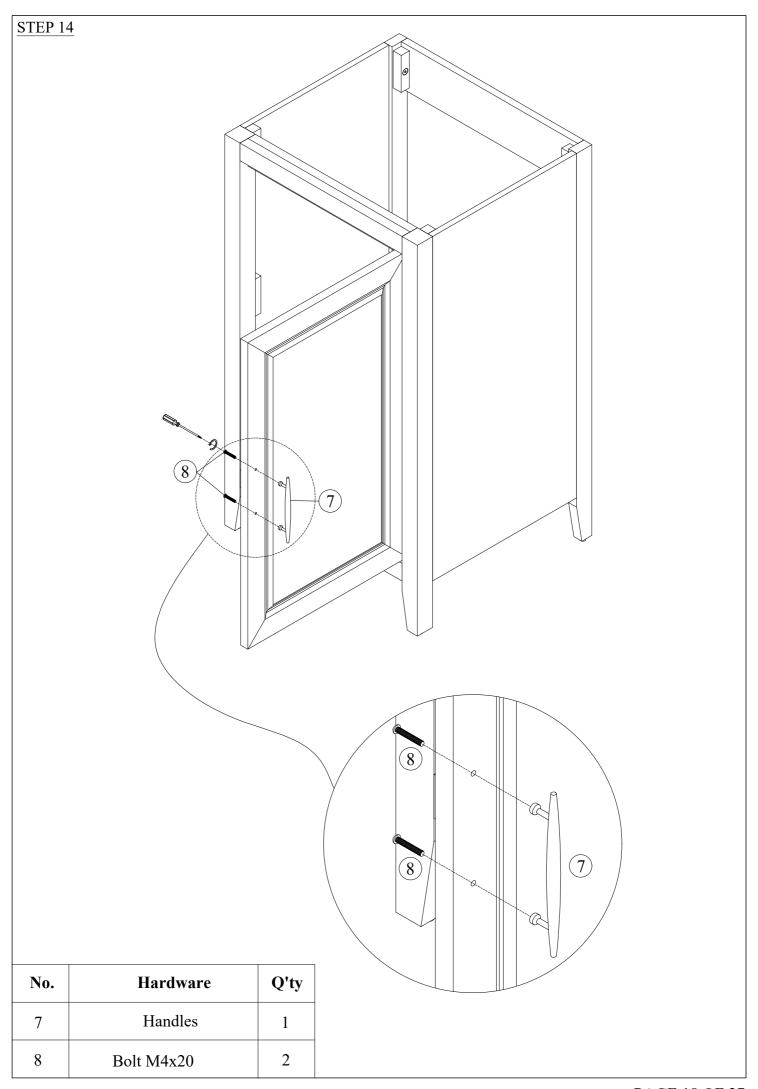

## HARDWARE LIST

| No. |      | Q'ty                |    |
|-----|------|---------------------|----|
| 1   |      | Allen Bolts 1/4"x35 | 6  |
| 2   |      | Allen Bolts 1/4"x30 | 4  |
| 3   | (a)  | Allen Bolts 1/4"x25 | 2  |
| 4   | 65 D | Cam lock screws     | 24 |
| 5   |      | Cam lock            | 24 |
| 6   |      | Wooden dowels       | 42 |
| 7   |      | Handle              | 1  |
| 8   |      | Bolts M4x20         | 2  |