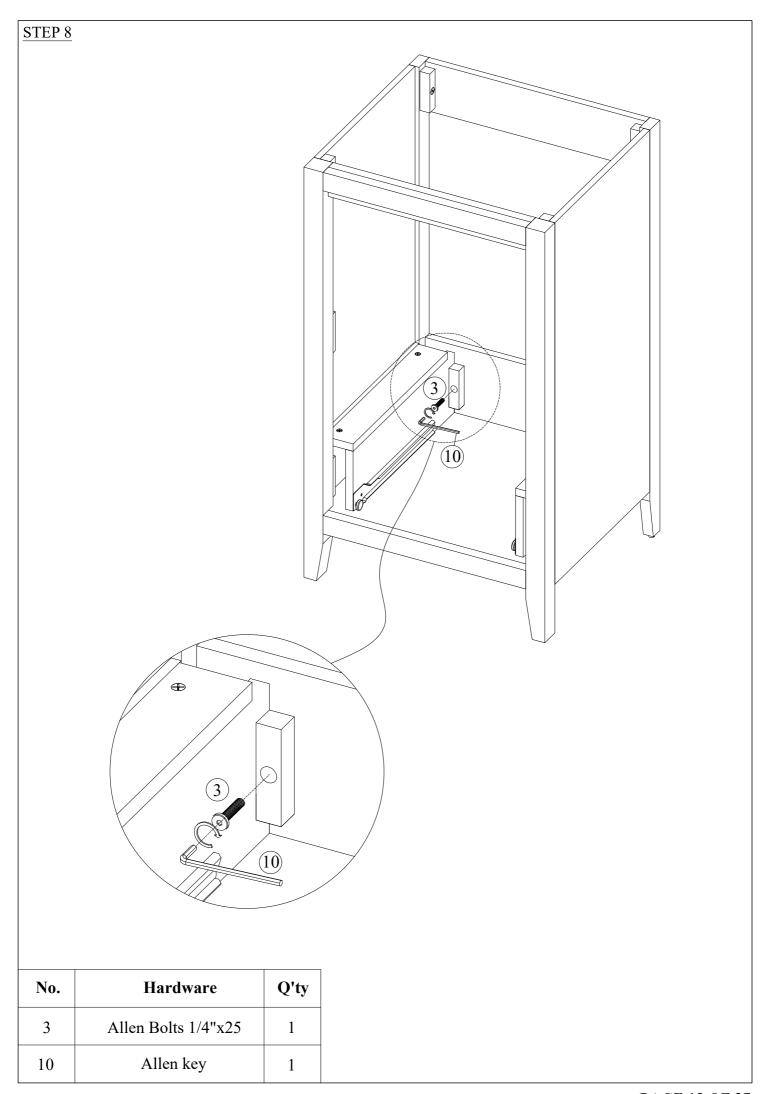

4

| No. | Hardware      | Q'ty |
|-----|---------------|------|
| 5   | Cam locks     | 2    |
| 6   | Wooden dowels | 2    |