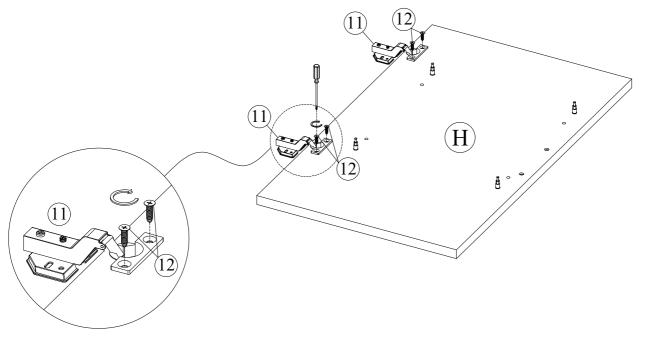

## STEP 12

| No. | Hardware        | Q'ty |
|-----|-----------------|------|
| 4   | Cam lock screws | 4    |

| No. | Hardware    | Q'ty |
|-----|-------------|------|
| 11  | Hinges      | 2    |
| 12  | Screws 4x15 | 4    |