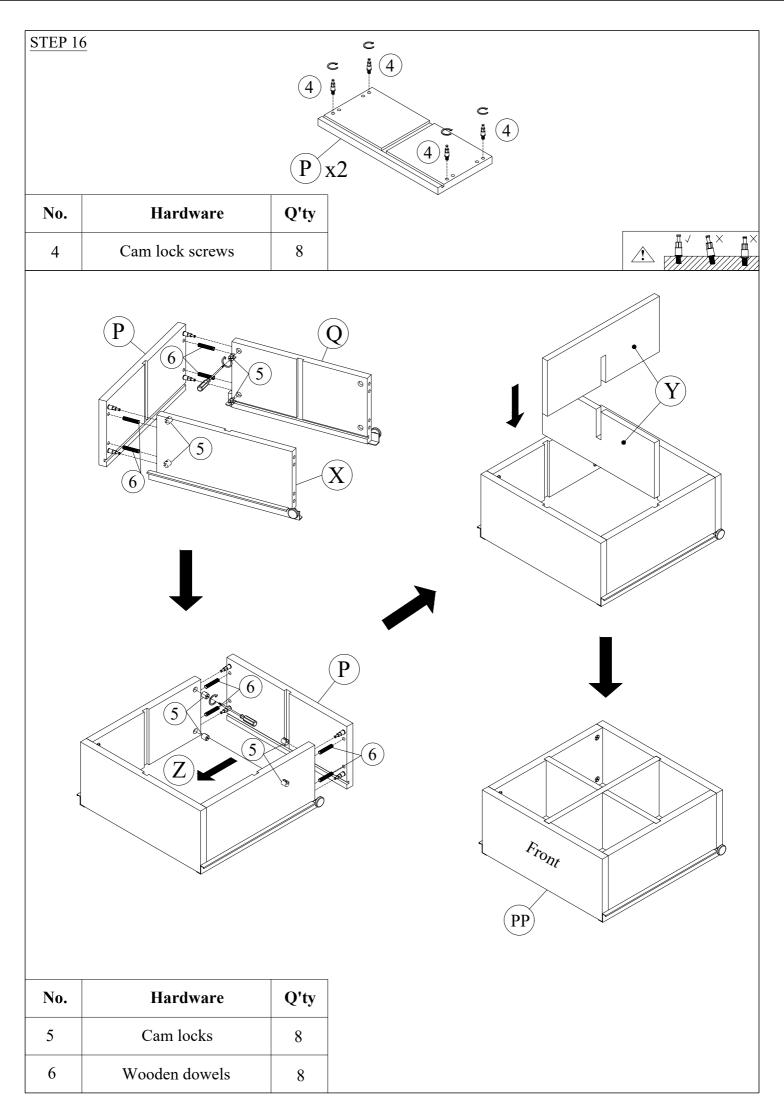

| No. | Hardware        | Q'ty |  |
|-----|-----------------|------|--|
| 4   | Cam lock screws | 2    |  |

| No. | Hardware        | Q'ty |
|-----|-----------------|------|
| 4   | Cam lock screws | 2    |