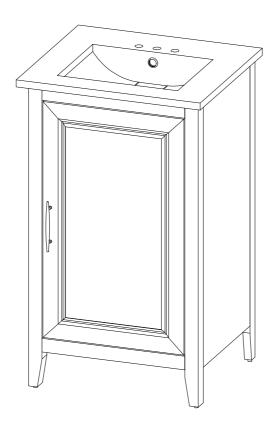

## **ASSEMBLY INSTRUCTIONS**

ITEM #: N759P218643

Thank you for purchasing this quality Product. Be sure to check all packing material carefully for small parts, which may have come loose inside carton during shipment. identify and count all parts and compare with the parts list below.

# **DETAIL VIEW** $\widehat{\mathsf{F}}$ B $\bigcirc$ GD $\bigcirc$ $\bigcirc$ $\mathbf{P}$

# **PART LIST**

| No. | Compon | Component Q'ty No. Component |   | ient | Q'ty |                                |       |
|-----|--------|------------------------------|---|------|------|--------------------------------|-------|
| A   | 0000   | Sink                         | 1 | K    |      | Support Bar 3 (right)          | 1     |
| В   |        | Front                        | 1 | L    |      | Side<br>panel-left<br>(shelf)  | 1     |
| С   |        | Side panel<br>(left)         | 1 | M    |      | Side<br>panel-right<br>(shelf) | 1     |
| D   |        | Side panel<br>(right)        | 1 | N    |      | Bottoms (shelf)                | 2     |
| E   |        | Bottom                       | 1 | О    |      | Bars<br>(shelf)                | 2     |
| F   |        | Back panel (top)             | 1 | P    |      | Drawer<br>Front/Back           | 2     |
| G   |        | Back panel<br>(bottom)       | 1 | Q    |      | Drawer sides<br>(left)         | 1     |
| Н   |        | Door                         | 1 | X    |      | Drawer sides<br>(right)        | 1     |
| I   |        | Support Bar 1                | 2 | Y    |      | Middle panel<br>(drawer)       | 2     |
| J   |        | Support Bar 2 (left)         | 1 | Z    |      | Drawer bottom                  | 1     |
|     |        |                              |   |      |      | PAGE 3                         | OF 25 |