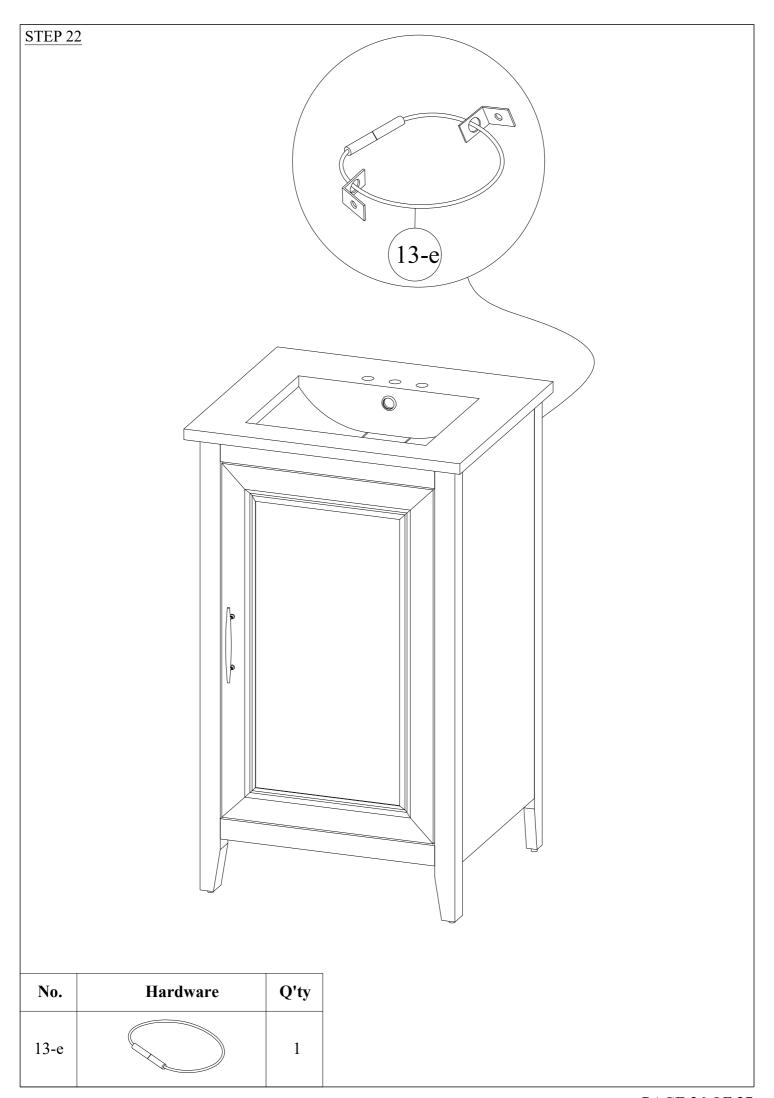

| No.                     |             | Hardware                   | Q'ty |  |
|-------------------------|-------------|----------------------------|------|--|
| 9                       | Same.       | Screws 4x25                | 6    |  |
| 10                      |             | Allen key                  | 1    |  |
| 11                      |             | Hinges                     | 2    |  |
| 12                      | <b>Amaz</b> | Screws 4x15                | 12   |  |
| 13                      | a           | b c d  Wall brackets 1 set | e    |  |
| Not included  Sillicone |             |                            |      |  |

| No. | Hardware      | Q'ty |
|-----|---------------|------|
| 5   | Cam locks     | 4    |
| 6   | Wooden dowels | 4    |

Install the Sink on the cabinet with glue.

Let stand for 24 hours.

Apply silicone caulk to the top edge of the wood cabinet. With the help of another adult, gently lower the Sink top with assembled sink onto the cabinet.