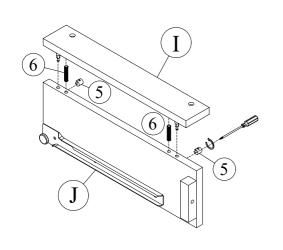

4

| No. | Hardware      | Q'ty |
|-----|---------------|------|
| 5   | Cam locks     | 2    |
| 6   | Wooden dowels | 2    |