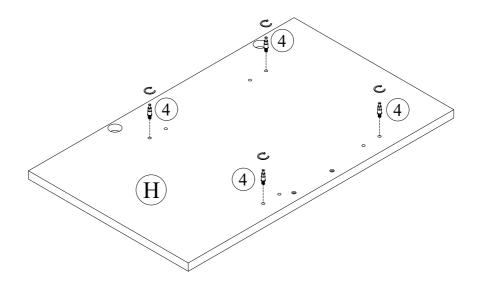

## STEP 12

| No. | Hardware        | Q'ty |
|-----|-----------------|------|
| 4   | Cam lock screws | 4    |

| No. | Hardware    | Q'ty |
|-----|-------------|------|
| 11  | Hinges      | 2    |
| 12  | Screws 4x15 | 4    |