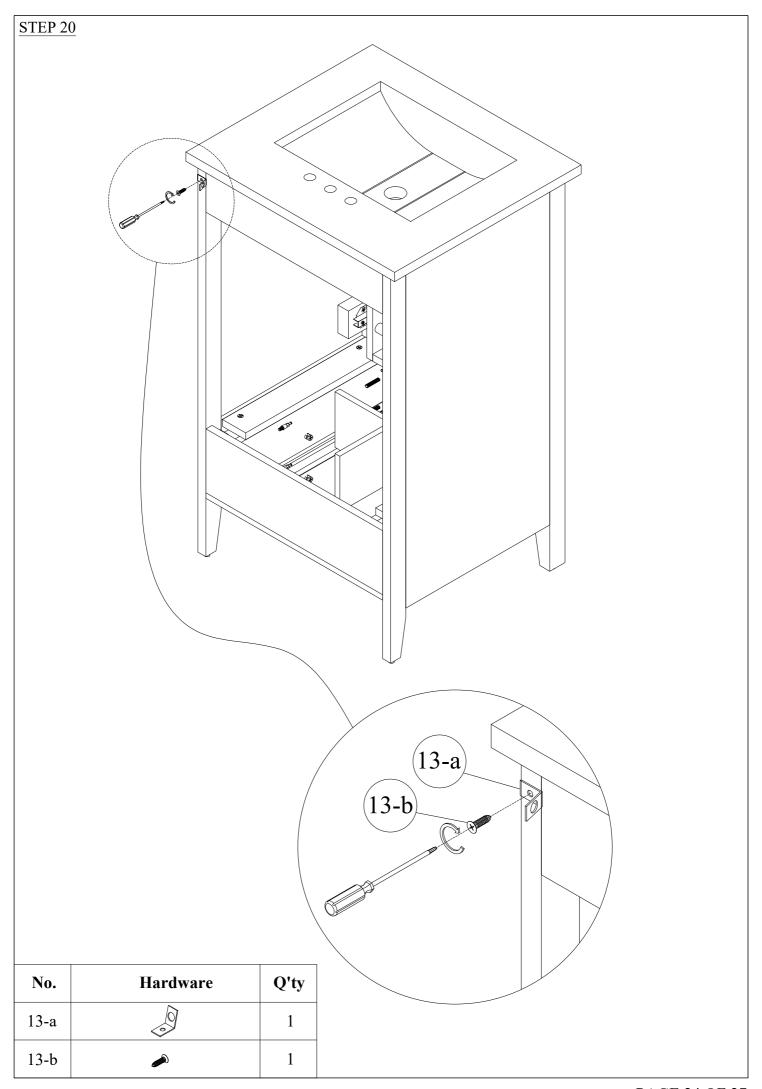

| No.                     |             | Hardware                   | Q'ty |  |
|-------------------------|-------------|----------------------------|------|--|
| 9                       | Same.       | Screws 4x25                | 6    |  |
| 10                      |             | Allen key                  | 1    |  |
| 11                      |             | Hinges                     | 2    |  |
| 12                      | <b>Amaz</b> | Screws 4x15                | 12   |  |
| 13                      | a           | b c d  Wall brackets 1 set | e    |  |
| Not included  Sillicone |             |                            |      |  |