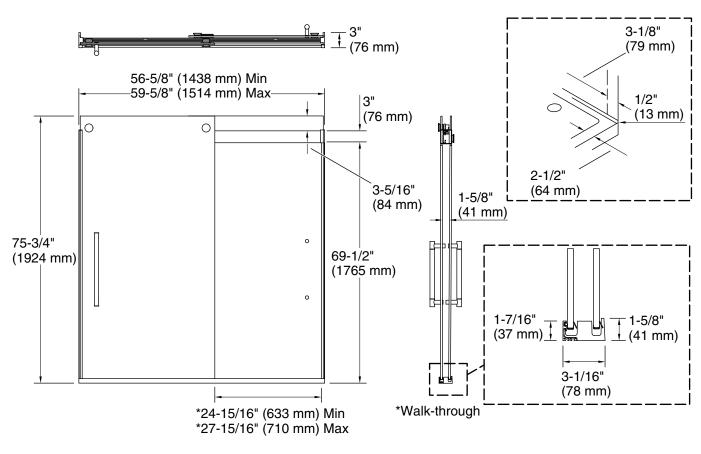

# Installation

- Fits opening widths 56-5/8" 59-5/8" (1438 –1514 mm)
- 75-3/4" (1924 mm) high, with 69-1/2" (1765 mm) minimum head clearance
- 3" (76.2 mm) width adjustment
- 3/8" (10·mm) out-of-plumb adjustability on each side simplifies installation
- Door can be installed to open to the left or right to suit your bathroom layout
- For residential use only
- Not for use in hospitality

# **Technical Information**

All product dimensions are nominal. Base-To-Wall 1/2" (13 mm) Radius – Max: Shower Ledge Min 2-1/2" (64 mm) Flat: Shower Wall Min 3-1/8" (79 mm) Flat: