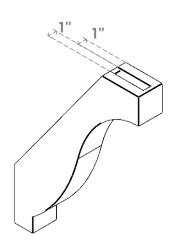

## ITEM NUMBER: BRCURO030X16000X22000BKRRCPR

3"W X 16"D X 22"H BAKER ROUGH CEDAR WOODGRAIN OPEN TIMBERTHANE BRACE, PRIMED TAN

SIDE PROFILE

**FRONT PROFILE** 

**ISOMETRIC** 

**EKENA MILLWORK** 2300 WEST MAIN ST. CLARKSVILLE, TX 75426 TOLL FREE: 866-607-0453 WWW.EKENAMILLWORK.COM