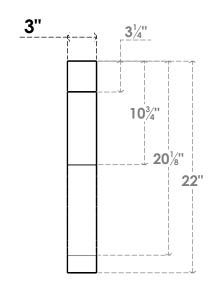

## ITEM NUMBER: BRCURO030X16000X22000BKRRCPR

3"W X 16"D X 22"H BAKER ROUGH CEDAR WOODGRAIN OPEN TIMBERTHANE BRACE, PRIMED TAN

SIDE PROFILE

**FRONT PROFILE** 

**ISOMETRIC** 

**EKENA MILLWORK** 2300 WEST MAIN ST. CLARKSVILLE, TX 75426 TOLL FREE: 866-607-0453 WWW.EKENAMILLWORK.COM