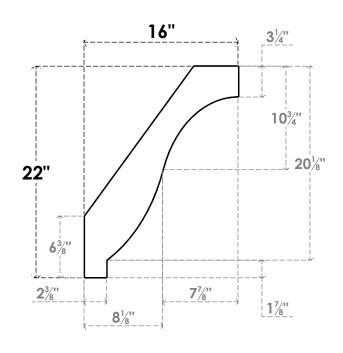

## ITEM NUMBER: BRCURO030X16000X22000BKRRCPR

3"W X 16"D X 22"H BAKER ROUGH CEDAR WOODGRAIN OPEN TIMBERTHANE BRACE, PRIMED TAN

SIDE PROFILE

**FRONT PROFILE** 

**ISOMETRIC** 

**EKENA MILLWORK** 2300 WEST MAIN ST. CLARKSVILLE, TX 75426 TOLL FREE: 866-607-0453 WWW.EKENAMILLWORK.COM