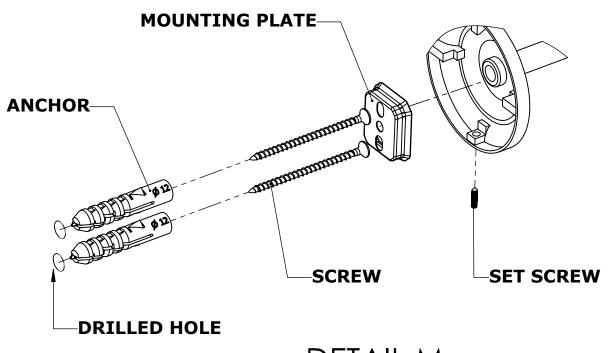

## Step 1: Drill holes in Wall for screw anchors and attach Mounting Plate to Wall

Determine your desired location for installation and make a mark for the location of the mounting plate. Remove mounting plate from backplate by loosening set screw in backplate as pictured below. Place center hole of mounting plate over mark made above. Make 2 marks where mounting screws will be placed as shown below. Drill hole at each of the marks. (You may substitute other style mounting anchors or screws if desired). Place anchors into the holes made. Place mounting plate over holes and secure to mounting surface using screws as shown below.

**DETAIL M** 