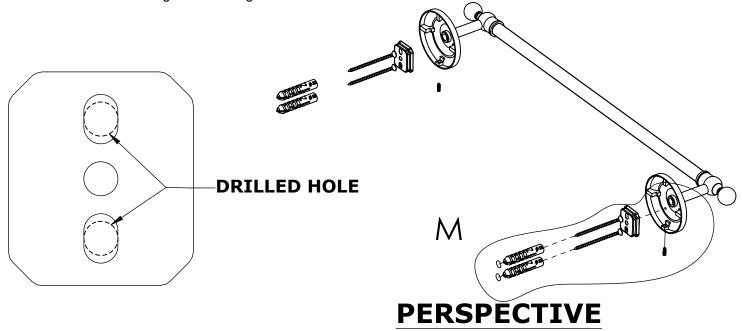

## Step 1: Drill holes in Wall for screw anchors and attach Mounting Plate to Wall

Determine your desired location for installation and make a mark for the location of the mounting plate. Remove mounting plate from backplate by loosening set screw in backplate as pictured below. Place center hole of mounting plate over mark made above. Make 2 marks where mounting screws will be placed as shown below. Drill hole at each of the marks. (You may substitute other style mounting anchors or screws if desired). Place anchors into the holes made. Place mounting plate over holes and secure to mounting surface using screws as shown below.

**DETAIL M** 