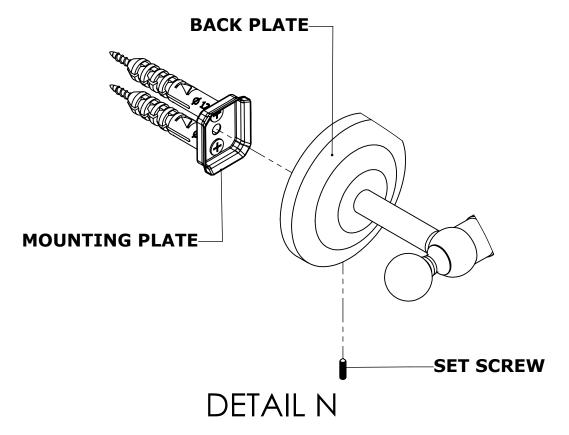

## **INSTALLATION INSTRUCTIONS**

**Step 2:** Attach Bracket to Mounting Plate.

Place bracket on mounting plate and secure by tightening set screw as shown below.