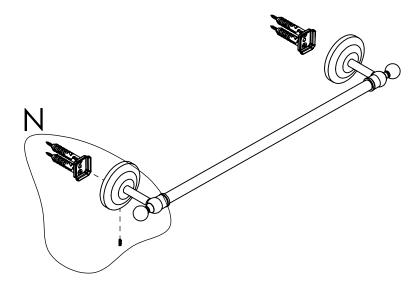

## **INSTALLATION INSTRUCTIONS**

**Step 2:** Attach Bracket to Mounting Plate.

Place bracket on mounting plate and secure by tightening set screw as shown below.

## **PERSPECTIVE**