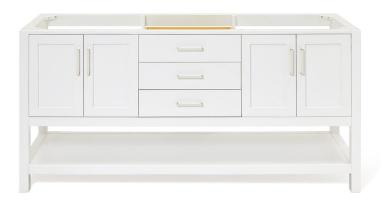

## **BASE CABINET DIMENSIONS**

72" W x 21.5" D x 34.5" H

#### FEATURES

- Solid wood frame & plywood panels
- Dovetail drawers and joints
- Soft closing doors & drawers

#### FRONT VIEW

υu

IL

72" (1828 mm) 21-1/2" (546 mm) 16-1/4" 16-1/4" (412 mm) (412 mm) 11**-**1/2" 11-1/2" (292 mm) (292 mm) 21-4/7" (548 mm) 34-1/2 (876 mm) 4" (100 mm) 5-1/8" (130 mm) PLAN VIEW 16-1/2" (420 mm) 10-1/3" (262 mm) 22-5/6" (580 mm) 21" (532 mm) 22-5/6" (580 mm) 4" (100 mm) ⊐ 5-1/3" (136 mm) 3-5/9" (90 mm) 21-1/2" (546 mm) 20-1/4" (514 mm) 9-3/5" (244 mm)