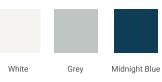

## **BASE CABINET DIMENSIONS**

72" W x 21.5" D x 34.5" H



#### FEATURES

- Solid wood frame & plywood panels
- Dovetail drawers and joints
- Soft closing doors & drawers

## HARDWARE FINISHES\*



\*Hardware comes preinstalled with the illustrated option. Other finishes are available on our online store if you prefer a different one.

SIDE VIEW

# AVAILABLE COLORS



2" (50 mm) 4" (100 mm)

4

#### FRONT VIEW

υu

IL

72" (1828 mm) 21-1/2" (546 mm) 16-1/4" 16-1/4" (412 mm) (412 mm) 11**-**1/2" 11-1/2" (292 mm) (292 mm) 21-4/7" (548 mm) 34-1/2 (876 mm) 4" (100 mm) 5-1/8" (130 mm) PLAN VIEW 16-1/2" (420 mm) 10-1/3" (262 mm) 22-5/6" (580 mm) 21" (532 mm) 22-5/6" (580 mm) 4" (100 mm) ⊐ 5-1/3" (136 mm) 3-5/9" (90 mm) 21-1/2" (546 mm) 20-1/4" (514 mm) 9-3/5" (244 mm)