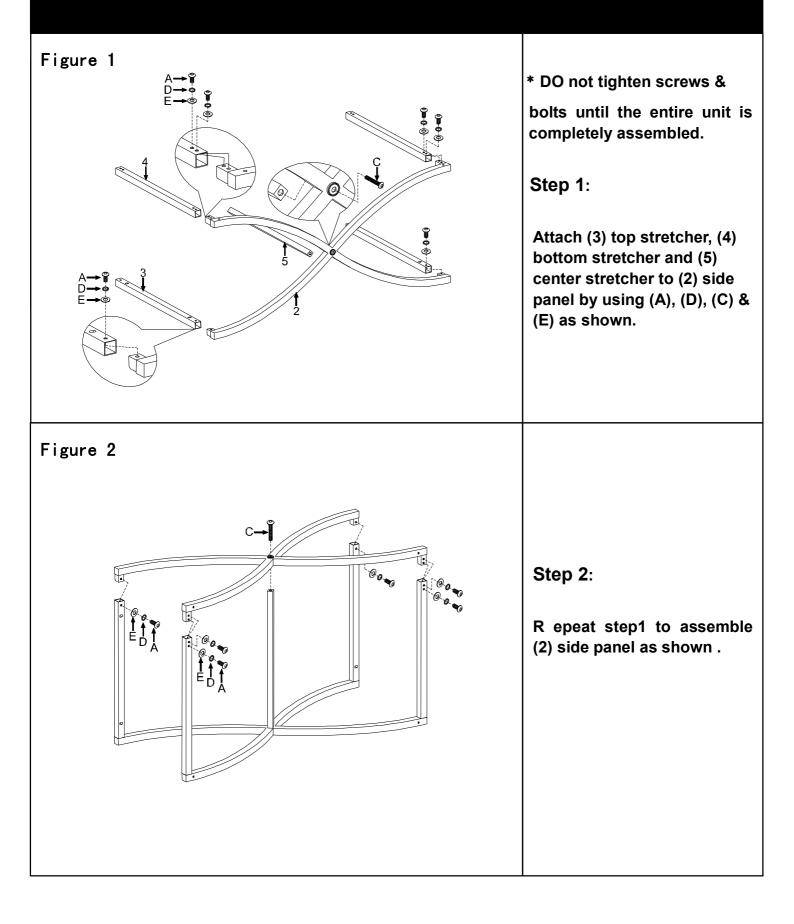

### "VOGUE" COCKTAIL TABLE – BLACK/COPPER Parts List

Please review all parts and hardware before disposing of any packaging. Call Customer Service if missing hardware.

Using a screw that is too long will cause damage. Before beginning assembly, separate each type of screw. Carefully study the screw diagrams below. You may receive extra hardware with your unit.