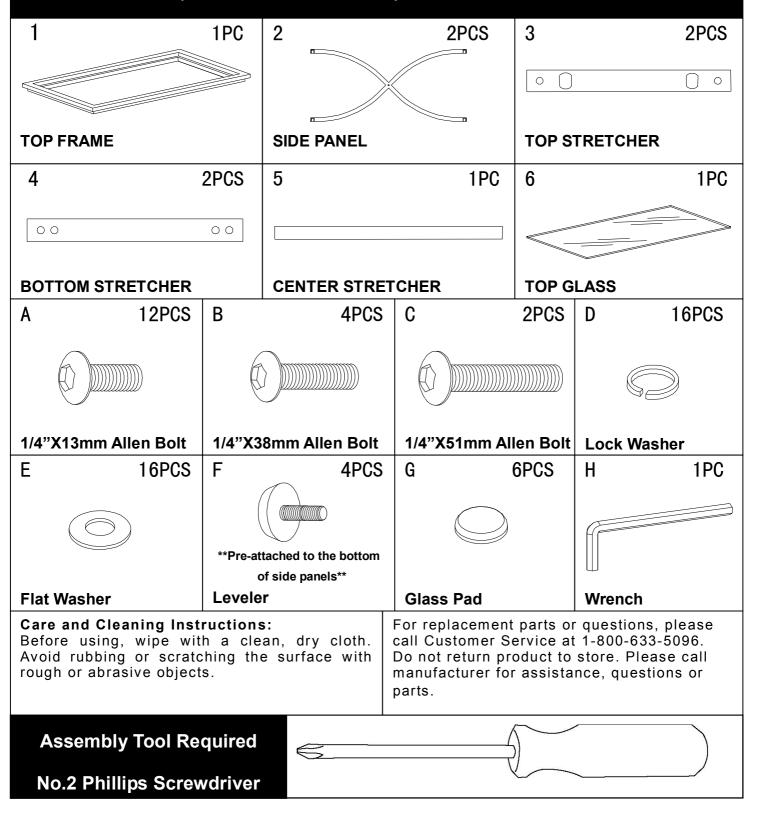

### "VOGUE" COCKTAIL TABLE – BLACK/COPPER Parts List

Please review all parts and hardware before disposing of any packaging. Call Customer Service if missing hardware.

Using a screw that is too long will cause damage. Before beginning assembly, separate each type of screw. Carefully study the screw diagrams below. You may receive extra hardware with your unit.