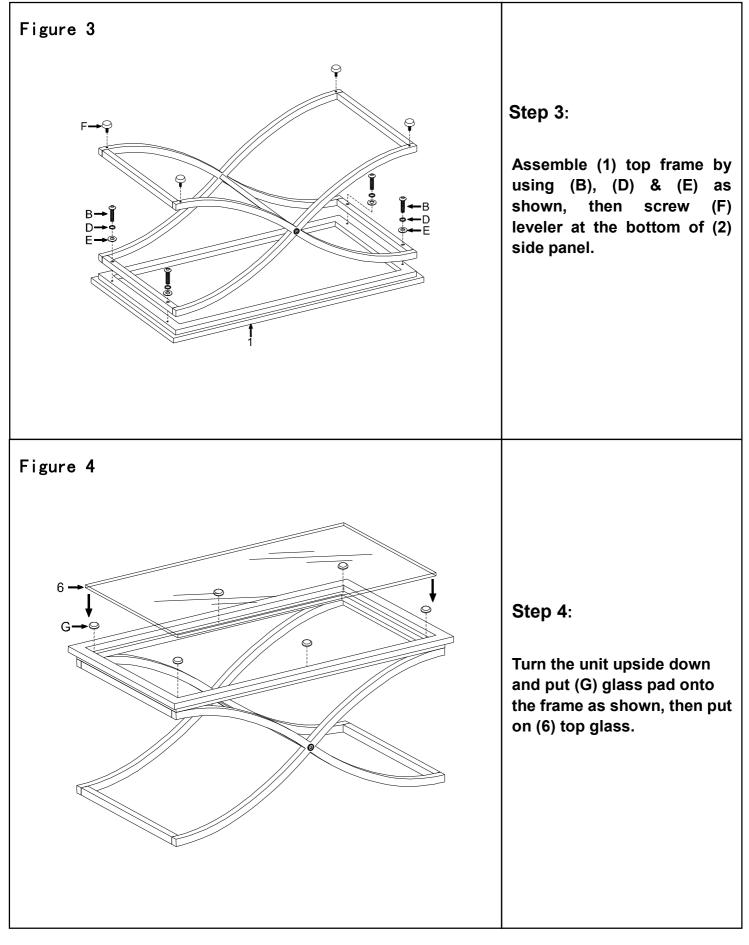

### "VOGUE" COCKTAIL TABLE – BLACK/COPPER Parts List

Please review all parts and hardware before disposing of any packaging. Call Customer Service if missing hardware.

Using a screw that is too long will cause damage. Before beginning assembly, separate each type of screw. Carefully study the screw diagrams below. You may receive extra hardware with your unit.