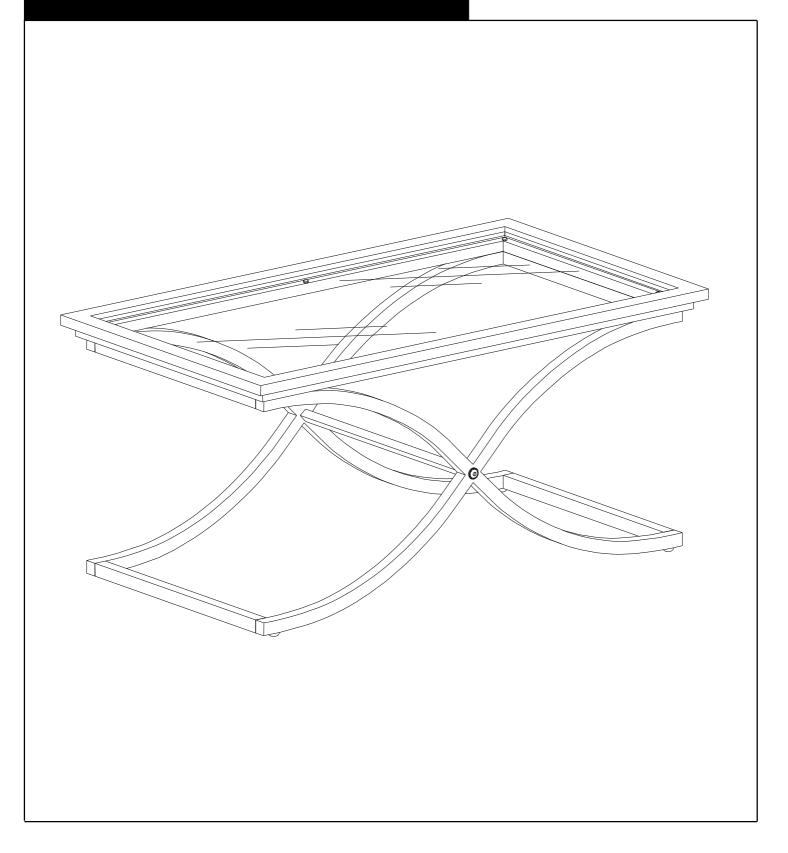

CK994000TX "VOGUE" COCKTAIL TABLE – BLACK/COPPER Assembly Instruction



Southern Enterprises

For assistance with assembly contact: Southern Enterprises Inc. Customer Service 1-800-633-5096 service@seidal.com www.seidal.com



# CK994000TX

### "VOGUE" COCKTAIL TABLE – BLACK/COPPER Parts List

Please review all parts and hardware before disposing of any packaging. Call Customer Service if missing hardware.

Using a screw that is too long will cause damage. Before beginning assembly, separate each type of screw. Carefully study the screw diagrams below. You may receive extra hardware with your unit.



## CK994000TX "VOGUE" COCKTAIL TABLE – BLACK/COPPER

#### **Assembly Instruction**







Customer Service 1-800-633-5096 service@seidal.com Southern Enterprises, Inc. 600 Freeport Parkway Suite 200 Coppell, Texas 75019 We'd love to hear from you! Email us photos of our products in your home at **sei@seidal.com** and we might feature it on our site or use it to model one of our inspirational photos.

#### "PARTS