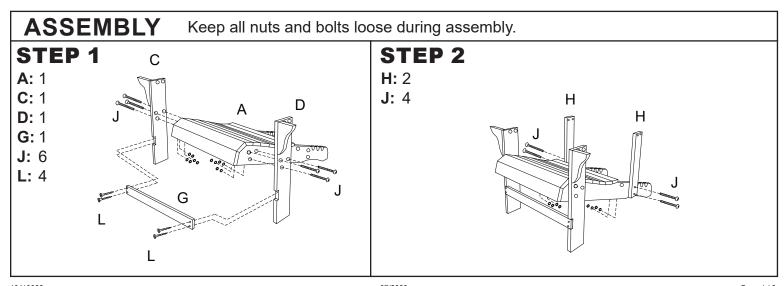

## WOODEN ADIRONDACK CHAIR WITH ADJUSTABLE BACKREST

Read all assembly and care instructions carefully before using this product. Save this manual for future reference.

Assemble components on a soft, clean surface to avoid scratching or damaging the finish.

Inspect packaging to ensure all parts are accounted for before disposing of packing materials.

| No. |                                          | PARTS                         | QTY. |
|-----|------------------------------------------|-------------------------------|------|
| A   | 000000000000000000000000000000000000000  | Seat                          | 1    |
| В   |                                          | Backrest                      | 1    |
| С   | •••                                      | Right Leg                     | 1    |
| D   |                                          | Left Leg                      | 1    |
| Е   |                                          | Right Armrest                 | 1    |
| F   |                                          | Left Armrest                  | 1    |
| G   |                                          | Front Support Beam            | 1    |
| Н   | (o · o o                                 | Rear Arm Support              | 2    |
| ı   |                                          | Adjustment Support            | 1    |
| J   | () <b>0                             </b> | 50mm Bolt Set                 | 18   |
| K   | Onnum o D                                | 50mm Bolt Set with Barrel Nut | 4    |
| L   | <b>()</b> -111111                        | Screw                         | 6    |

Tighten all nuts and bolts; do not over-tighten as it may damage the finish and crack the wood.

Adjust the angle of the backrest via Adjustment Support (I).