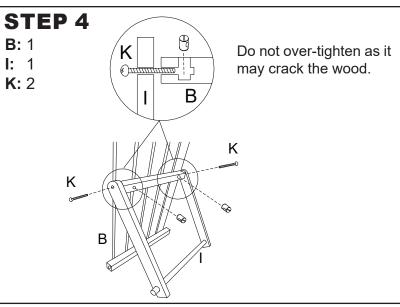

## WOODEN ADIRONDACK CHAIR WITH ADJUSTABLE BACKREST

Read all assembly and care instructions carefully before using this product. Save this manual for future reference.

Assemble components on a soft, clean surface to avoid scratching or damaging the finish.

Inspect packaging to ensure all parts are accounted for before disposing of packing materials.

| No. |                                          | PARTS                         | QTY. |
|-----|------------------------------------------|-------------------------------|------|
| A   | 000000000000000000000000000000000000000  | Seat                          | 1    |
| В   |                                          | Backrest                      | 1    |
| С   | •••                                      | Right Leg                     | 1    |
| D   |                                          | Left Leg                      | 1    |
| Е   |                                          | Right Armrest                 | 1    |
| F   |                                          | Left Armrest                  | 1    |
| G   |                                          | Front Support Beam            | 1    |
| Н   | (o · o o                                 | Rear Arm Support              | 2    |
| ı   |                                          | Adjustment Support            | 1    |
| J   | () <b>0                             </b> | 50mm Bolt Set                 | 18   |
| K   | Onnum o D                                | 50mm Bolt Set with Barrel Nut | 4    |
| L   | <b>()</b> -111111                        | Screw                         | 6    |

Tighten all nuts and bolts; do not over-tighten as it may damage the finish and crack the wood.

Adjust the angle of the backrest via Adjustment Support (I).