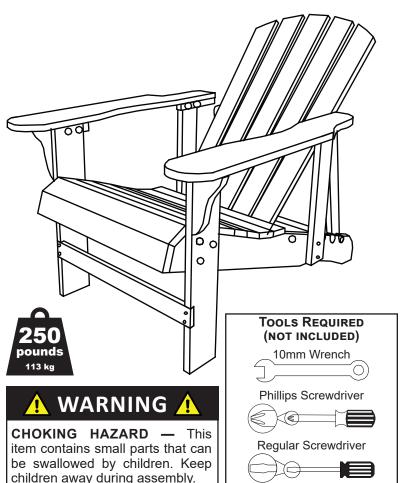

## WOODEN ADIRONDACK CHAIR WITH ADJUSTABLE BACKREST

Read all assembly and care instructions carefully before using this product. Save this manual for future reference.

Assemble components on a soft, clean surface to avoid scratching or damaging the finish.

Inspect packaging to ensure all parts are accounted for before disposing of packing materials.

| No. |                                          | PARTS                         | QTY. |
|-----|------------------------------------------|-------------------------------|------|
| A   | 000000000000000000000000000000000000000  | Seat                          | 1    |
| В   |                                          | Backrest                      | 1    |
| С   | •••                                      | Right Leg                     | 1    |
| D   |                                          | Left Leg                      | 1    |
| Е   |                                          | Right Armrest                 | 1    |
| F   |                                          | Left Armrest                  | 1    |
| G   |                                          | Front Support Beam            | 1    |
| Н   | (o · o o                                 | Rear Arm Support              | 2    |
| ı   |                                          | Adjustment Support            | 1    |
| J   | () <b>0                             </b> | 50mm Bolt Set                 | 18   |
| K   | Onnum o D                                | 50mm Bolt Set with Barrel Nut | 4    |
| L   | <b>()</b> -111111                        | Screw                         | 6    |

## **CARE & MAINTENANCE**

**SAFE USE:** For residential use only. Only use on a flat, level surface. Do not exceed the weight capacity. **INSPECT:** Periodically check hardware and tighten as necessary.