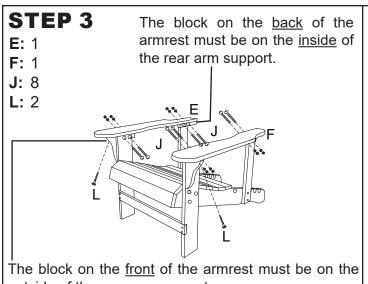

## WOODEN ADIRONDACK CHAIR WITH ADJUSTABLE BACKREST

Read all assembly and care instructions carefully before using this product. Save this manual for future reference.

Assemble components on a soft, clean surface to avoid scratching or damaging the finish.

Inspect packaging to ensure all parts are accounted for before disposing of packing materials.

| No. |                                          | PARTS                         | QTY. |
|-----|------------------------------------------|-------------------------------|------|
| A   | 000000000000000000000000000000000000000  | Seat                          | 1    |
| В   |                                          | Backrest                      | 1    |
| С   | •••                                      | Right Leg                     | 1    |
| D   |                                          | Left Leg                      | 1    |
| Е   |                                          | Right Armrest                 | 1    |
| F   |                                          | Left Armrest                  | 1    |
| G   |                                          | Front Support Beam            | 1    |
| Н   | (o · o o                                 | Rear Arm Support              | 2    |
| ı   |                                          | Adjustment Support            | 1    |
| J   | () <b>0                             </b> | 50mm Bolt Set                 | 18   |
| K   | Onnum o D                                | 50mm Bolt Set with Barrel Nut | 4    |
| L   | <b>()</b> -111111                        | Screw                         | 6    |

Tighten all nuts and bolts; do not over-tighten as it may damage the finish and crack the wood.

Adjust the angle of the backrest via Adjustment Support (I).