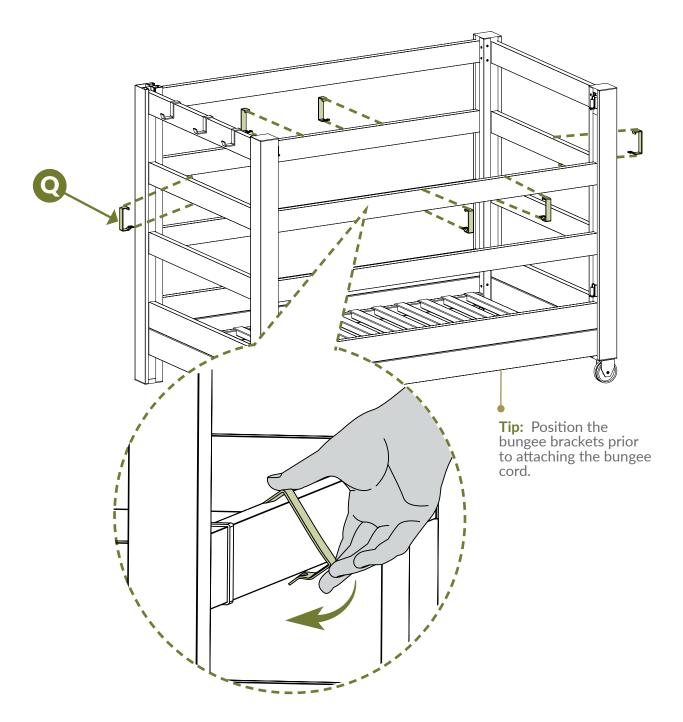

### **ASSEMBLE UNIT**

Repeat steps 2-3 for opposite side using

Rotate so that the wheels are on your right hand side.

**Q** x6

**Tip:** For easier access, place the adjustable rail in the lower position.