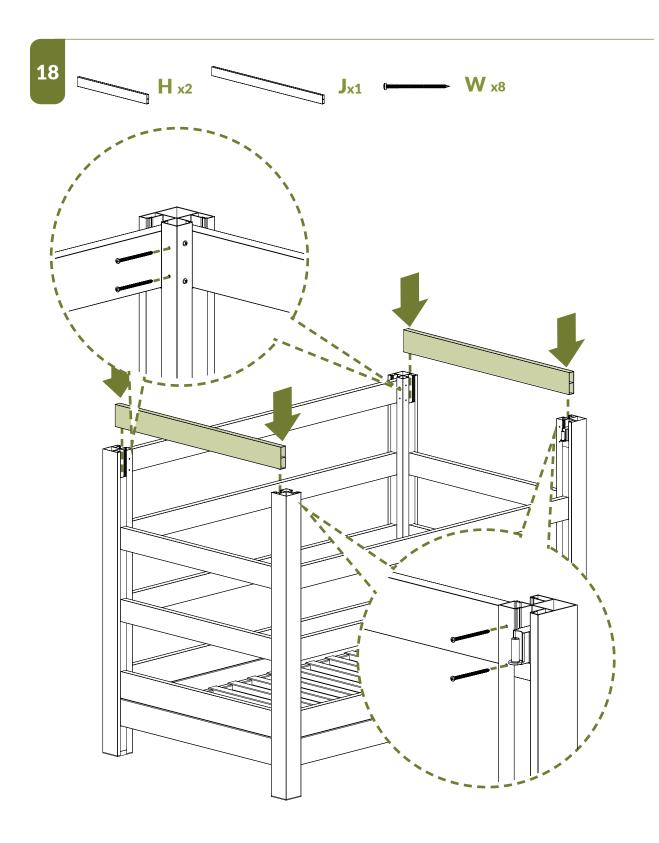

are having problems with assembly or installation of this product, please contact at:



**704-892-5222 / 877-234-6196** 



## **NEED TO RETURN?**

If for some reason you need to return this product, please allow us to help resolve your issues first. If you still decide to return the product, you will need to initiate the return from the company you originally purchased from.

# Detailed Product Dimensions & Specifications



## **LAY OUT MATERIALS**

▶ Tools required for a smoother installation experience.





### **LAY OUT MATERIALS**



### **LAY OUT MATERIALS**



### USE THIS PAGE TO MEASURE YOUR SPACERS.











### **ASSEMBLE UNIT**









Repeat steps 2-3 for opposite side using





















Rotate so that the wheels are on your right hand side.

































**Q** x6















**Tip:** For easier access, place the adjustable rail in the lower position.