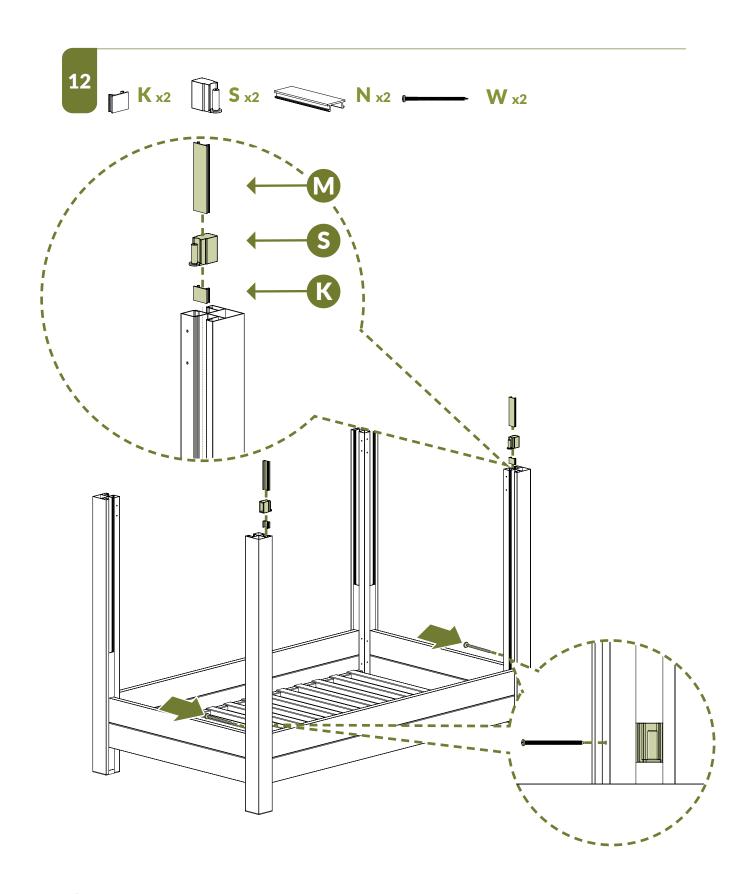

### **ASSEMBLE UNIT**

Repeat steps 2-3 for opposite side using

Rotate so that the wheels are on your right hand side.

**Q** x6

**Tip:** For easier access, place the adjustable rail in the lower position.