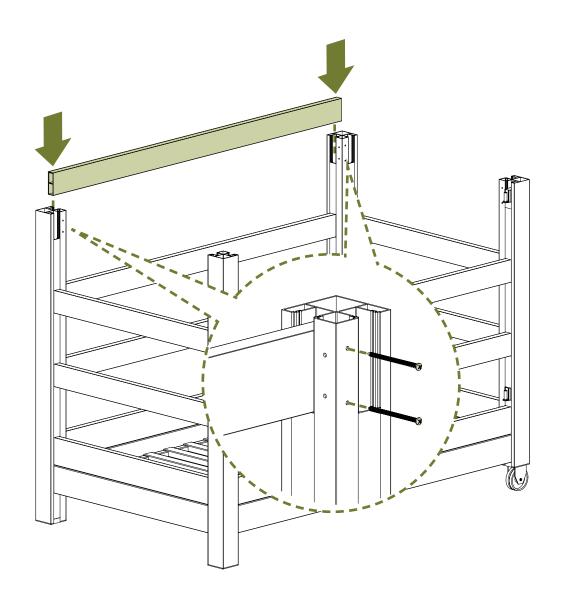

### **ASSEMBLE UNIT**

Repeat steps 2-3 for opposite side using

Rotate so that the wheels are on your right hand side.

**Q** x6

**Tip:** For easier access, place the adjustable rail in the lower position.