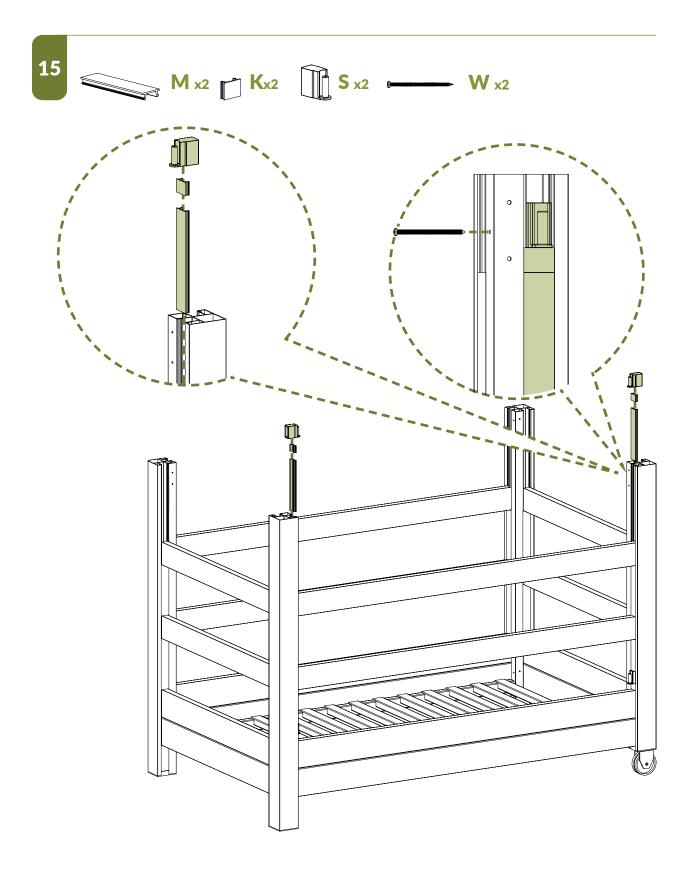

### **ASSEMBLE UNIT**

Repeat steps 2-3 for opposite side using

Rotate so that the wheels are on your right hand side.

**Q** x6

**Tip:** For easier access, place the adjustable rail in the lower position.