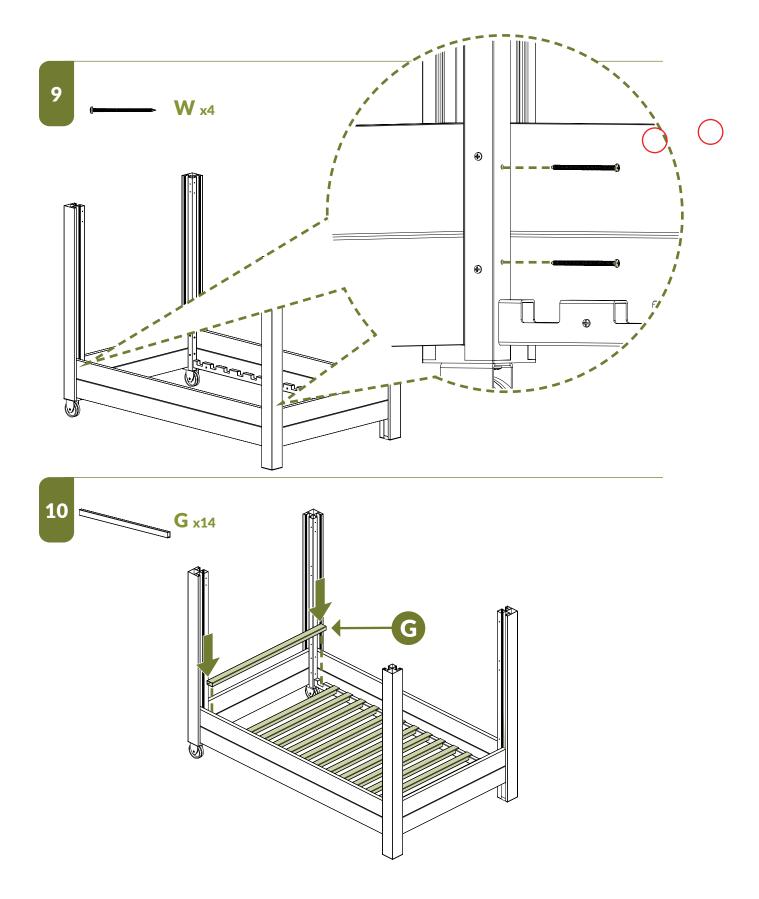

### **ASSEMBLE UNIT**

Repeat steps 2-3 for opposite side using

Rotate so that the wheels are on your right hand side.

**Q** x6

**Tip:** For easier access, place the adjustable rail in the lower position.