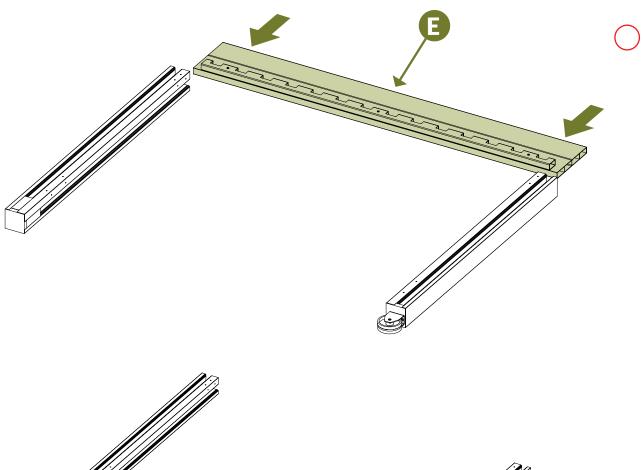

### **ASSEMBLE UNIT**

Repeat steps 2-3 for opposite side using

Rotate so that the wheels are on your right hand side.

**Q** x6

**Tip:** For easier access, place the adjustable rail in the lower position.