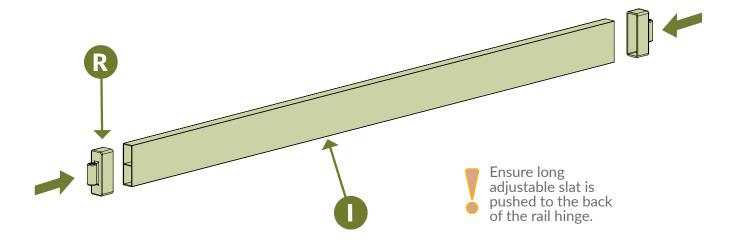

embly or installation of this product, please contact at:



**704-892-5222 / 877-234-6196** 



## **NEED TO RETURN?**

If for some reason you need to return this product, please allow us to help resolve your issues first. If you still decide to return the product, you will need to initiate the return from the company you originally purchased from.

# Detailed Product Dimensions & Specifications



## **LAY OUT MATERIALS**

▶ Tools required for a smoother installation experience.





### **LAY OUT MATERIALS**



### **LAY OUT MATERIALS**



### USE THIS PAGE TO MEASURE YOUR SPACERS.











### **ASSEMBLE UNIT**









Repeat steps 2-3 for opposite side using





















Rotate so that the wheels are on your right hand side.

































**Q** x6















**Tip:** For easier access, place the adjustable rail in the lower position.