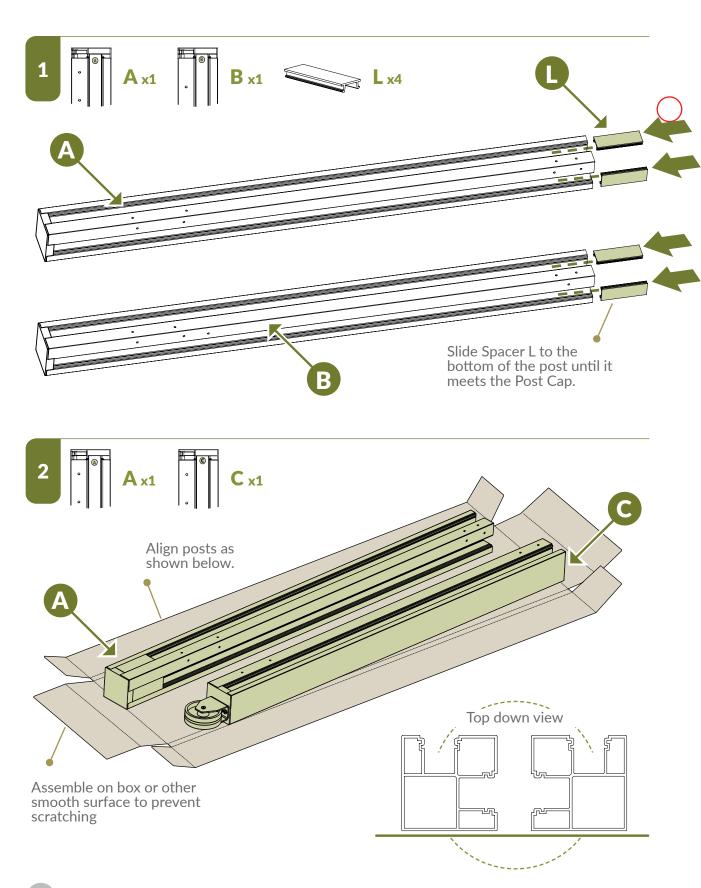

### **ASSEMBLE UNIT**

Repeat steps 2-3 for opposite side using

Rotate so that the wheels are on your right hand side.

**Q** x6

**Tip:** For easier access, place the adjustable rail in the lower position.