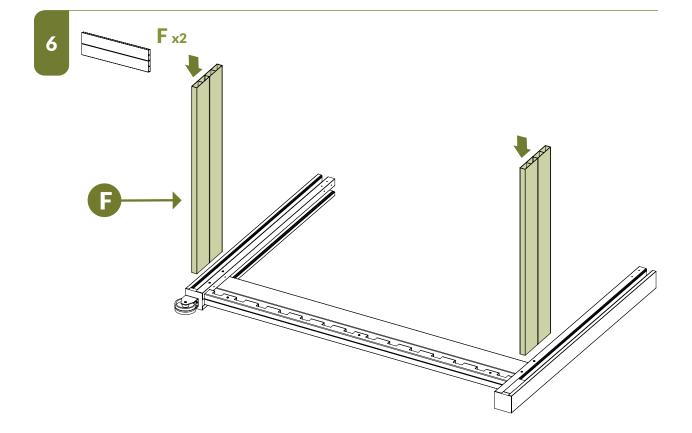

### **ASSEMBLE UNIT**

Repeat steps 2-3 for opposite side using

Rotate so that the wheels are on your right hand side.

**Q** x6

**Tip:** For easier access, place the adjustable rail in the lower position.