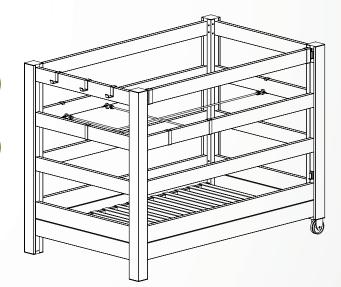

# WOODTEK

POOLSIDE ORGANIZER (33" W X 55" L X 41" H)

ASSEMBLY INSTRUCTIONS ZP19078