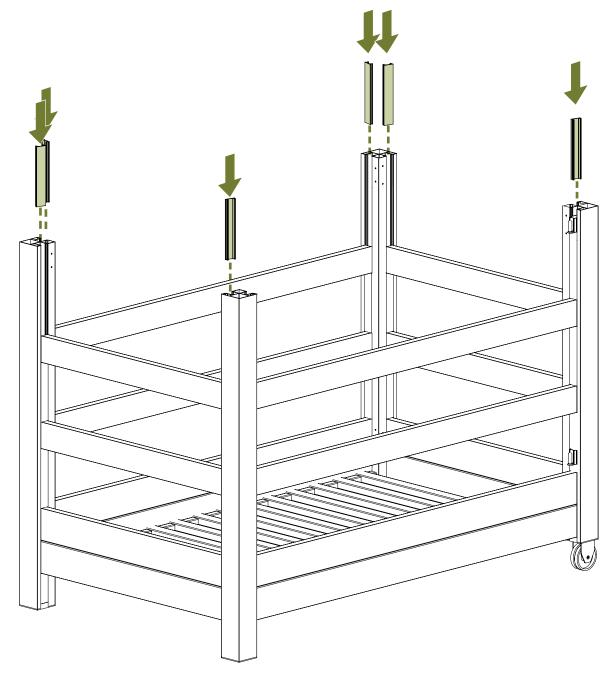

### **ASSEMBLE UNIT**

Repeat steps 2-3 for opposite side using

Rotate so that the wheels are on your right hand side.

**Q** x6

**Tip:** For easier access, place the adjustable rail in the lower position.