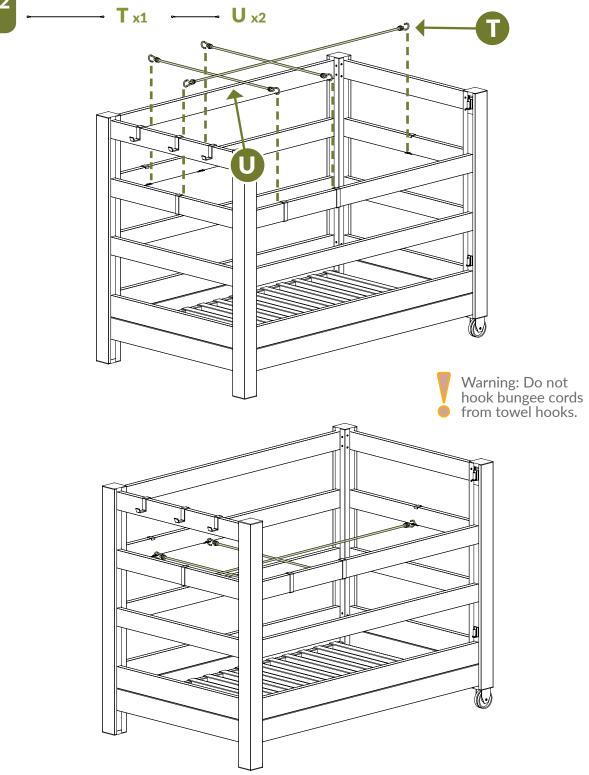

### **ASSEMBLE UNIT**

Repeat steps 2-3 for opposite side using

Rotate so that the wheels are on your right hand side.

**Q** x6

**Tip:** For easier access, place the adjustable rail in the lower position.