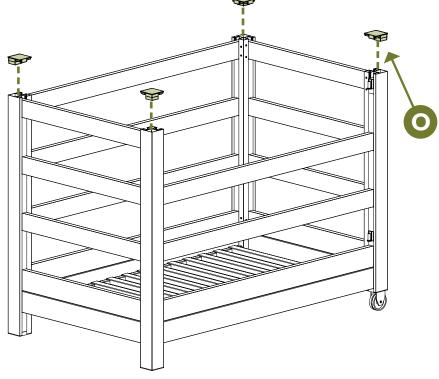

having problems with assembly or installation of this product, please contact at:



**704-892-5222 / 877-234-6196** 



## **NEED TO RETURN?**

If for some reason you need to return this product, please allow us to help resolve your issues first. If you still decide to return the product, you will need to initiate the return from the company you originally purchased from.

# Detailed Product Dimensions & Specifications



## **LAY OUT MATERIALS**

▶ Tools required for a smoother installation experience.





### **LAY OUT MATERIALS**



### **LAY OUT MATERIALS**



### USE THIS PAGE TO MEASURE YOUR SPACERS.











### **ASSEMBLE UNIT**









Repeat steps 2-3 for opposite side using





















Rotate so that the wheels are on your right hand side.

































**Q** x6















**Tip:** For easier access, place the adjustable rail in the lower position.