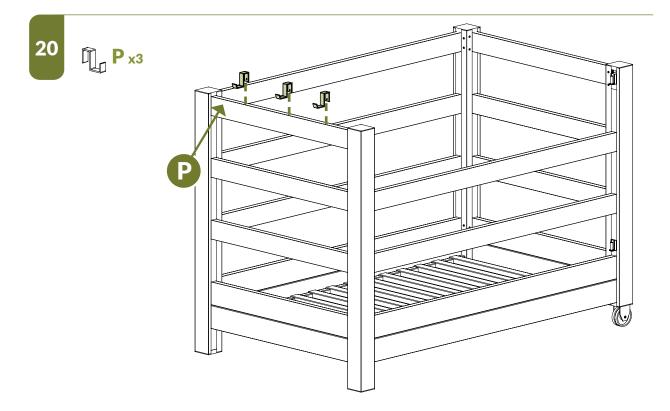

ving problems with assembly or installation of this product, please contact at:



**704-892-5222 / 877-234-6196** 



## **NEED TO RETURN?**

If for some reason you need to return this product, please allow us to help resolve your issues first. If you still decide to return the product, you will need to initiate the return from the company you originally purchased from.

# Detailed Product Dimensions & Specifications



## **LAY OUT MATERIALS**

▶ Tools required for a smoother installation experience.





### **LAY OUT MATERIALS**



### **LAY OUT MATERIALS**



### USE THIS PAGE TO MEASURE YOUR SPACERS.











### **ASSEMBLE UNIT**









Repeat steps 2-3 for opposite side using





















Rotate so that the wheels are on your right hand side.

































**Q** x6















**Tip:** For easier access, place the adjustable rail in the lower position.