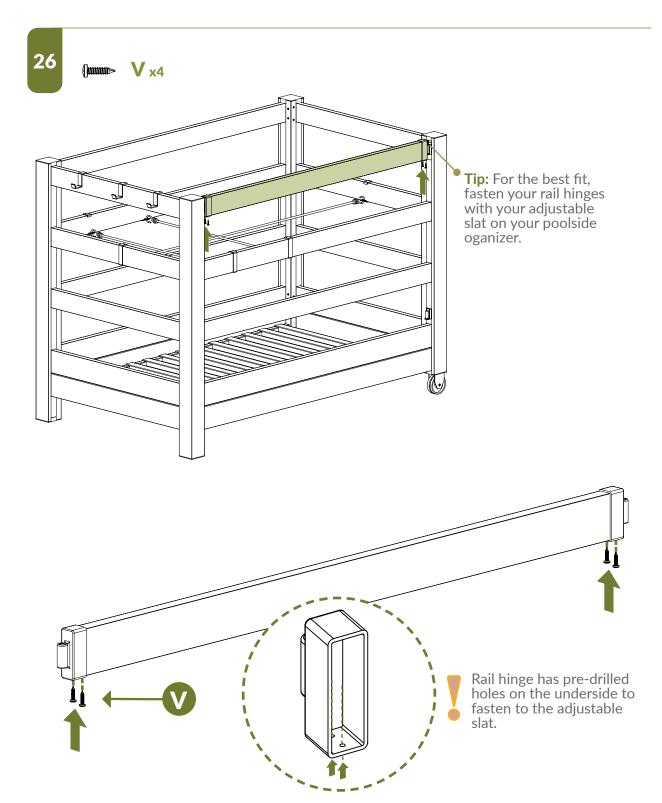

### **ASSEMBLE UNIT**

Repeat steps 2-3 for opposite side using

Rotate so that the wheels are on your right hand side.

**Q** x6

**Tip:** For easier access, place the adjustable rail in the lower position.