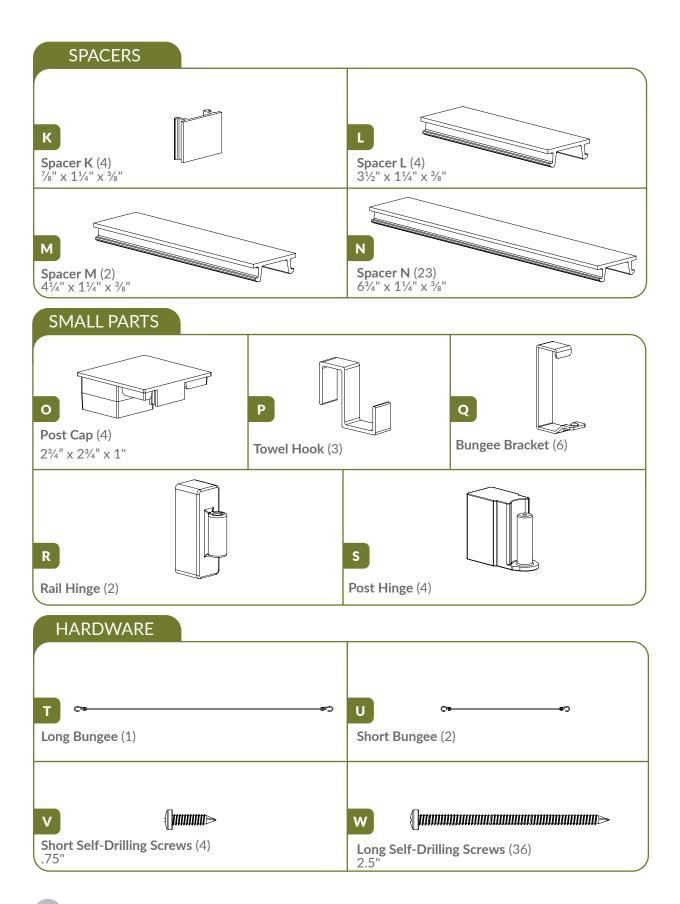

ration - Weekdays 9am-5pm EST

To better help you,

- Your product number (EC19078)
- please have the
  - > Your affected part letters (page 4-7)
  - following
- Your original product box

### **NEED ASSEMBLY HELP?**

If you are having problems with assembly or installation of this product, please contact at:



**704-892-5222 / 877-234-6196** 



## **NEED TO RETURN?**

If for some reason you need to return this product, please allow us to help resolve your issues first. If you still decide to return the product, you will need to initiate the return from the company you originally purchased from.

# Detailed Product Dimensions & Specifications



## **LAY OUT MATERIALS**

▶ Tools required for a smoother installation experience.





### **LAY OUT MATERIALS**



### **LAY OUT MATERIALS**



### USE THIS PAGE TO MEASURE YOUR SPACERS.











### **ASSEMBLE UNIT**









Repeat steps 2-3 for opposite side using





















Rotate so that the wheels are on your right hand side.

































**Q** x6















**Tip:** For easier access, place the adjustable rail in the lower position.