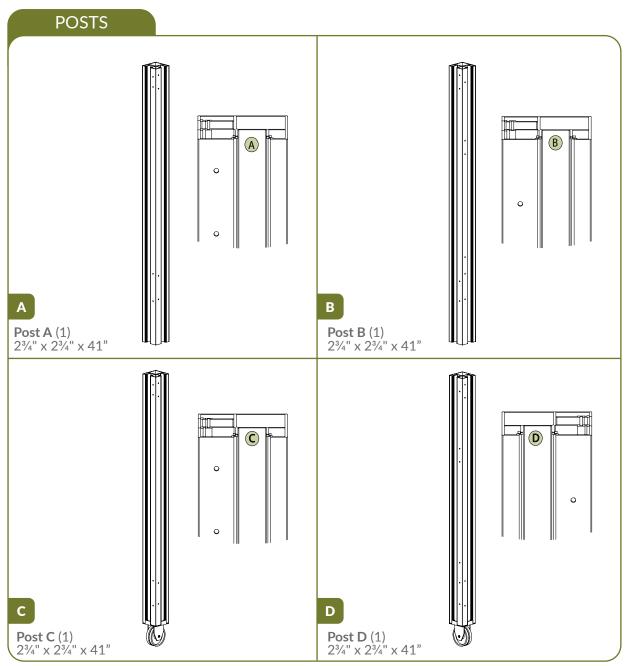

### **ASSEMBLE UNIT**

Repeat steps 2-3 for opposite side using

Rotate so that the wheels are on your right hand side.

**Q** x6

**Tip:** For easier access, place the adjustable rail in the lower position.