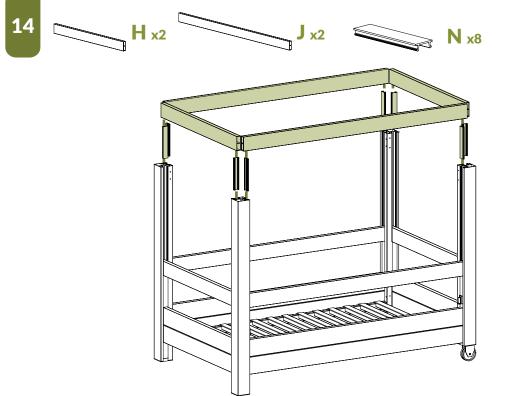

### **ASSEMBLE UNIT**

Repeat steps 2-3 for opposite side using

Rotate so that the wheels are on your right hand side.

**Q** x6

**Tip:** For easier access, place the adjustable rail in the lower position.