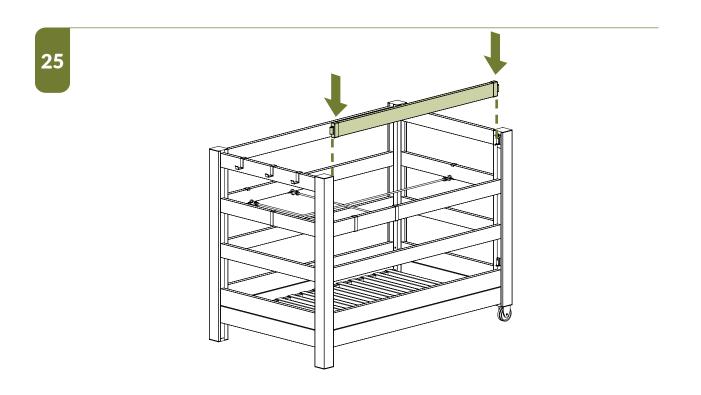

### **ASSEMBLE UNIT**

Repeat steps 2-3 for opposite side using

Rotate so that the wheels are on your right hand side.

**Q** x6

**Tip:** For easier access, place the adjustable rail in the lower position.