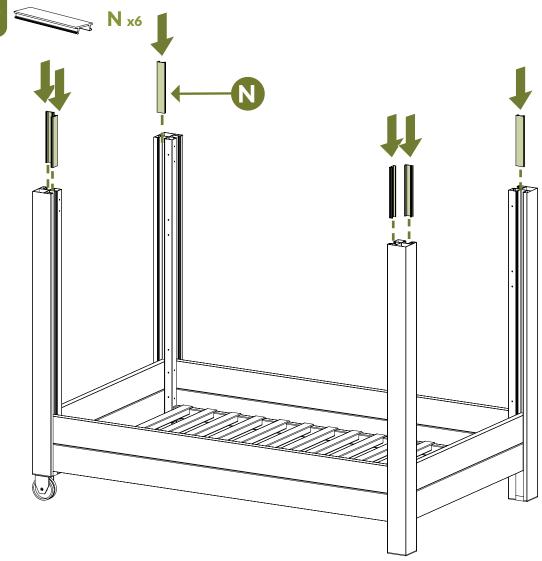

### **ASSEMBLE UNIT**

Repeat steps 2-3 for opposite side using

Rotate so that the wheels are on your right hand side.

**Q** x6

**Tip:** For easier access, place the adjustable rail in the lower position.