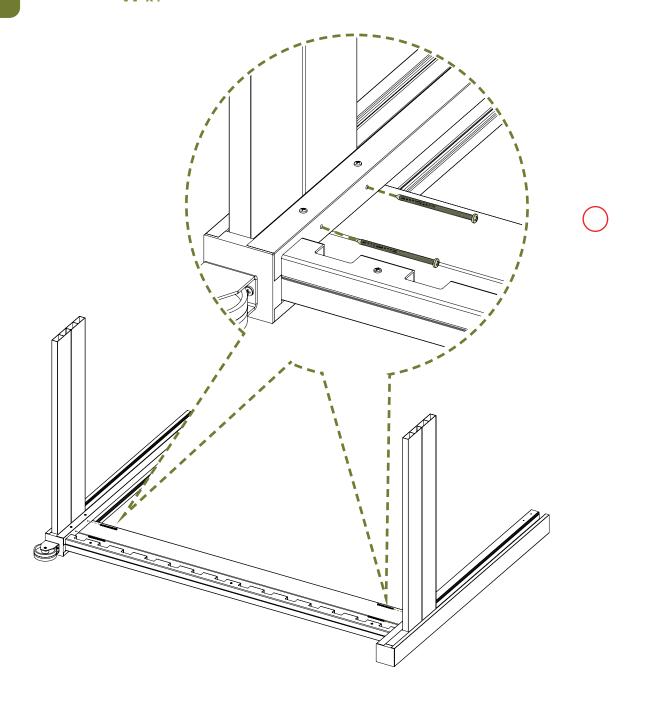

### **ASSEMBLE UNIT**

Repeat steps 2-3 for opposite side using

Rotate so that the wheels are on your right hand side.

**Q** x6

**Tip:** For easier access, place the adjustable rail in the lower position.