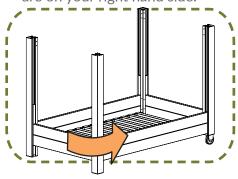

### **ASSEMBLE UNIT**

Repeat steps 2-3 for opposite side using

Rotate so that the wheels are on your right hand side.

**Q** x6

**Tip:** For easier access, place the adjustable rail in the lower position.