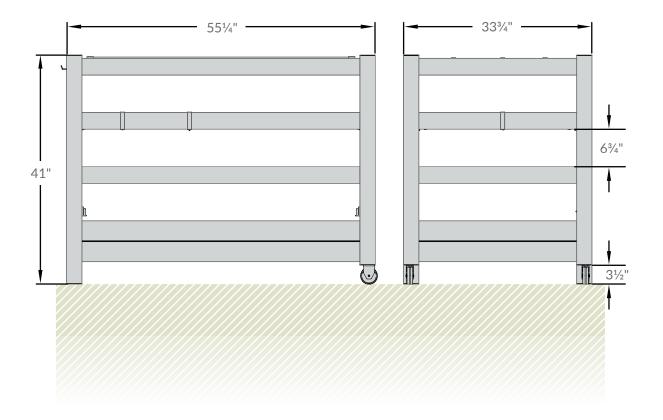

DAMAGED PARTS?**



Visit Our Website so we can help you right away! parts.nychbrands.com

You can also reach us via phone or email.

Hours of Operation - Weekdays 9am-5pm EST

To better help you,

- Your product number (EC19078)
- please have the
  - > Your affected part letters (page 4-7)
  - following
- Your original product box

### **NEED ASSEMBLY HELP?**

If you are having problems with assembly or installation of this product, please contact at:



**704-892-5222 / 877-234-6196** 



## **NEED TO RETURN?**

If for some reason you need to return this product, please allow us to help resolve your issues first. If you still decide to return the product, you will need to initiate the return from the company you originally purchased from.

# Detailed Product Dimensions & Specifications



## **LAY OUT MATERIALS**

▶ Tools required for a smoother installation experience.





### **LAY OUT MATERIALS**



### **LAY OUT MATERIALS**



### USE THIS PAGE TO MEASURE YOUR SPACERS.











### **ASSEMBLE UNIT**









Repeat steps 2-3 for opposite side using





















Rotate so that the wheels are on your right hand side.

































**Q** x6















**Tip:** For easier access, place the adjustable rail in the lower position.