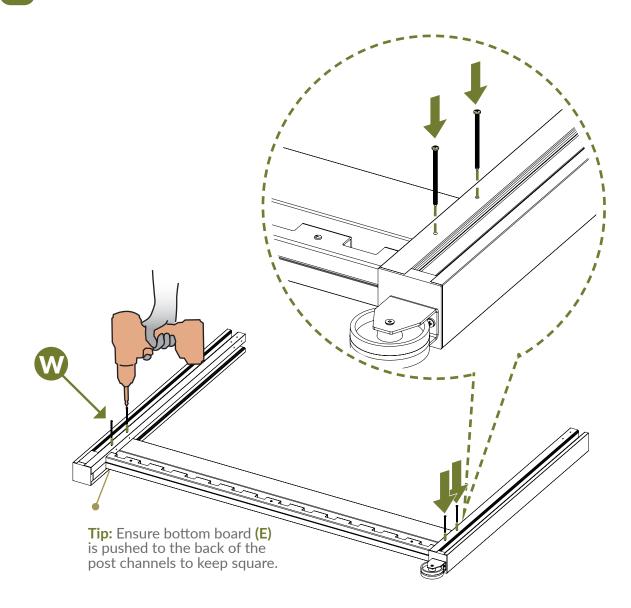

### **ASSEMBLE UNIT**

Repeat steps 2-3 for opposite side using

Rotate so that the wheels are on your right hand side.

**Q** x6

**Tip:** For easier access, place the adjustable rail in the lower position.