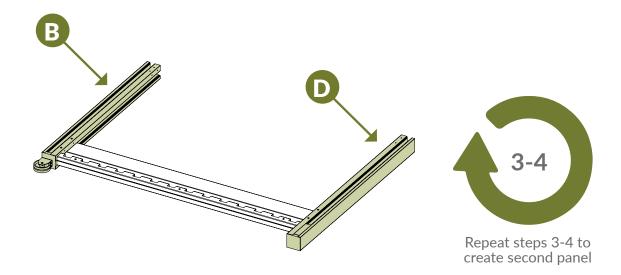

### **ASSEMBLE UNIT**

Repeat steps 2-3 for opposite side using

Rotate so that the wheels are on your right hand side.

**Q** x6

**Tip:** For easier access, place the adjustable rail in the lower position.