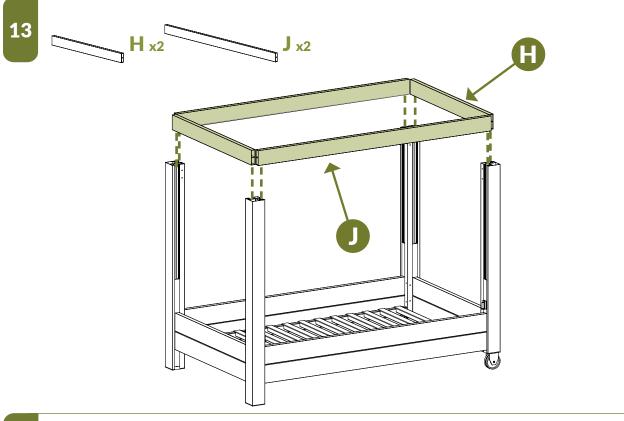

HELP?**

If you are having problems with assembly or installation of this product, please contact at:



**704-892-5222 / 877-234-6196** 



## **NEED TO RETURN?**

If for some reason you need to return this product, please allow us to help resolve your issues first. If you still decide to return the product, you will need to initiate the return from the company you originally purchased from.

# Detailed Product Dimensions & Specifications



## **LAY OUT MATERIALS**

▶ Tools required for a smoother installation experience.





### **LAY OUT MATERIALS**



### **LAY OUT MATERIALS**



### USE THIS PAGE TO MEASURE YOUR SPACERS.











### **ASSEMBLE UNIT**









Repeat steps 2-3 for opposite side using





















Rotate so that the wheels are on your right hand side.

































**Q** x6















**Tip:** For easier access, place the adjustable rail in the lower position.