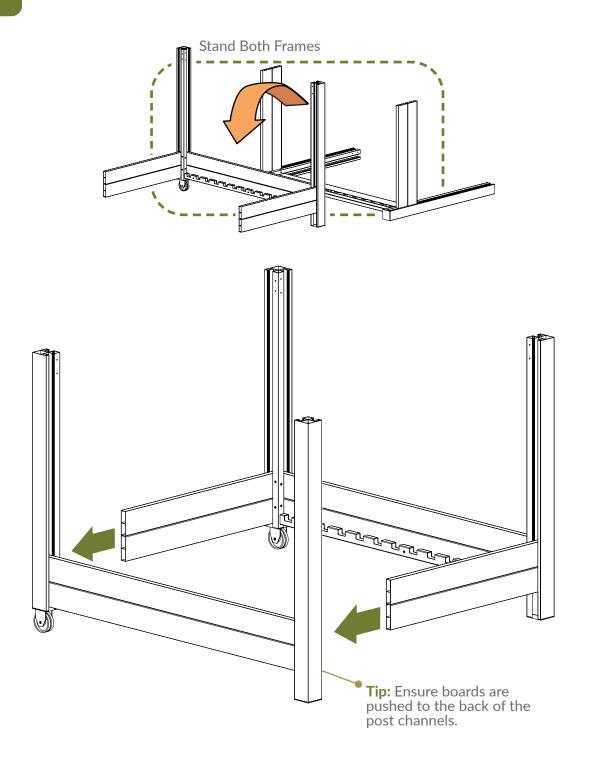

### **ASSEMBLE UNIT**

Repeat steps 2-3 for opposite side using

Rotate so that the wheels are on your right hand side.

**Q** x6

**Tip:** For easier access, place the adjustable rail in the lower position.