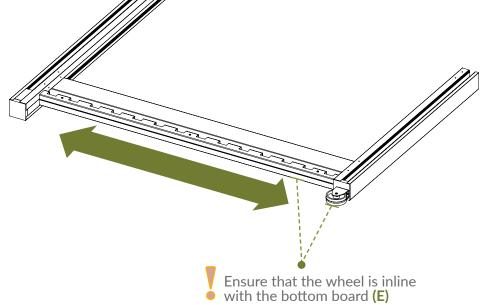

### **ASSEMBLE UNIT**

Repeat steps 2-3 for opposite side using

Rotate so that the wheels are on your right hand side.

**Q** x6

**Tip:** For easier access, place the adjustable rail in the lower position.