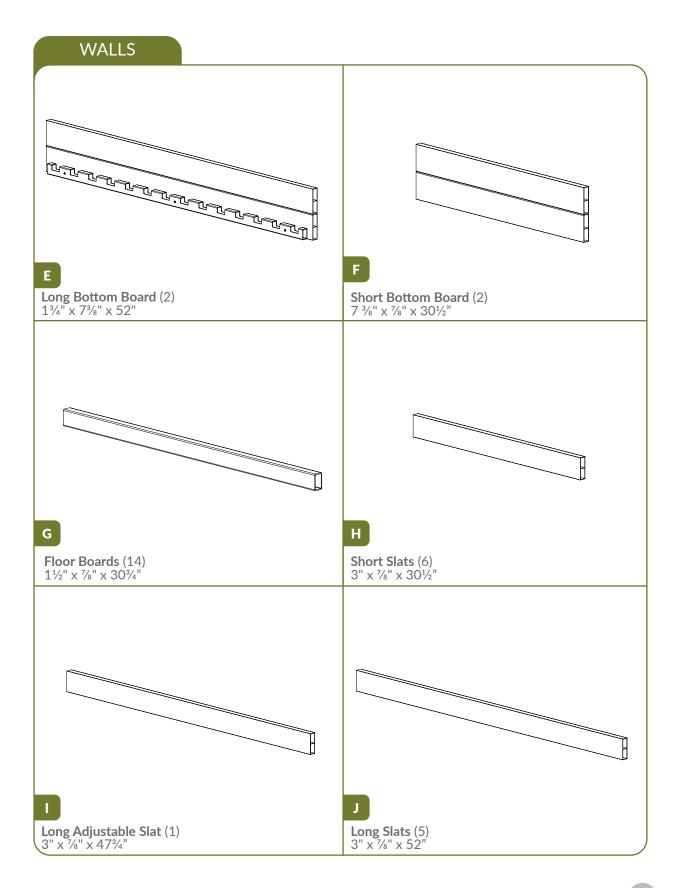

phone or email.

Hours of Operation - Weekdays 9am-5pm EST

To better help you,

- Your product number (EC19078)
- please have the
  - > Your affected part letters (page 4-7)
  - following
- Your original product box

### **NEED ASSEMBLY HELP?**

If you are having problems with assembly or installation of this product, please contact at:



**704-892-5222 / 877-234-6196** 



## **NEED TO RETURN?**

If for some reason you need to return this product, please allow us to help resolve your issues first. If you still decide to return the product, you will need to initiate the return from the company you originally purchased from.

# Detailed Product Dimensions & Specifications



## **LAY OUT MATERIALS**

▶ Tools required for a smoother installation experience.





### **LAY OUT MATERIALS**



### **LAY OUT MATERIALS**



### USE THIS PAGE TO MEASURE YOUR SPACERS.











### **ASSEMBLE UNIT**









Repeat steps 2-3 for opposite side using





















Rotate so that the wheels are on your right hand side.

































**Q** x6















**Tip:** For easier access, place the adjustable rail in the lower position.