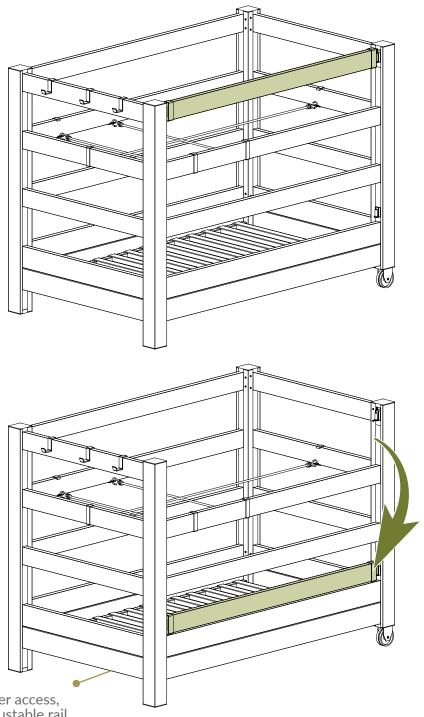

### **ASSEMBLE UNIT**

Repeat steps 2-3 for opposite side using

Rotate so that the wheels are on your right hand side.

**Q** x6

**Tip:** For easier access, place the adjustable rail in the lower position.